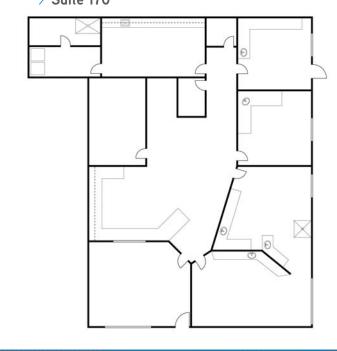

#### AVAILABLE SPACE

Suite 101 - Approximately 3,464 RSF

Suite 102 - Approximately 3,363 RSF

(Can be combined with Suite 101 for a total of 6,827 RSF)

Suite 128 - Approximately 700 RSF

Suite 170 - Approximately 1,210 RSF

### LEASE RATE

\$1.15 PSF, including gas and electricity. Tenant to pay janitorial.

> Suite 170

Floor Plans Not to Scale