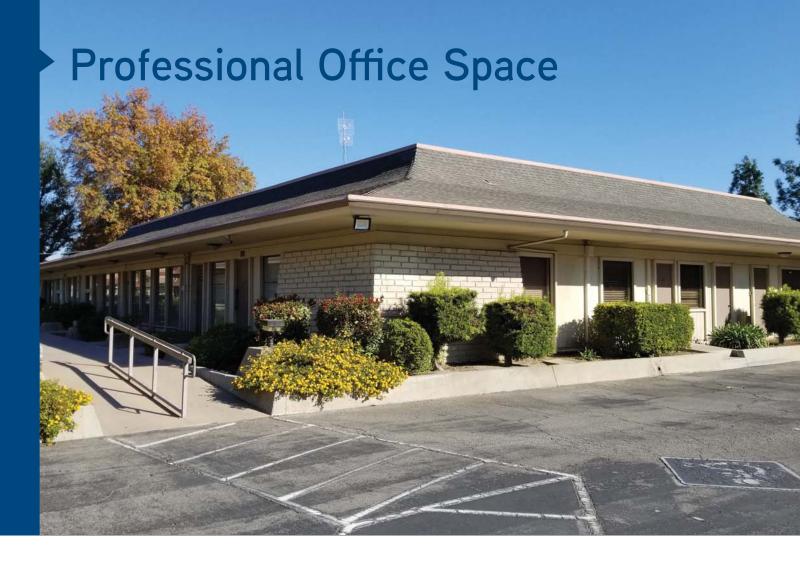

# 1477 E. Shaw Avenue Fresno, California

## **Property Summary**

Fully improved general office space. Located on E. Shaw Avenue and N. Millbrook Avenue in an established office complex, ion the E. Shaw corridor. Affordable lease rates and visibility makes this a desirable location.