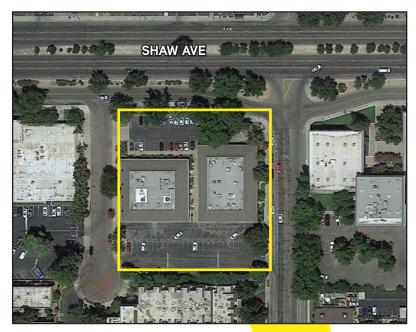

## **Property Summary**

Fully improved general office space. Located on E. Shaw Avenue and N. Millbrook Avenue in an established office complex, ion the E. Shaw corridor. Affordable lease rates and visibility makes this a desirable location.

- > Ample Parking with front and back lots
- > Easy access to and from Freeways 41 and 168
- > Restaurants, Hotels, Banking and Fashion Fair Mall in close proximity to complex