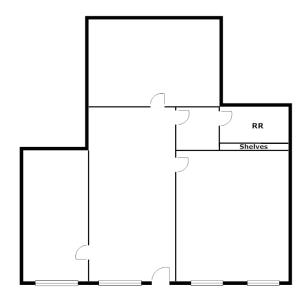

#### AVAILABLE SPACE

Suite 101 - Approximately 3,464 RSF

Suite 102 - Approximately 3,363 RSF

(Can be combined with Suite 101 for a total of 6,827 RSF)

Suite 128 - Approximately 700 RSF

Suite 170 - Approximately 1,210 RSF

### LEASE RATE

\$1.15 PSF, including gas and electricity. Tenant to pay janitorial.

> Suite 170

Floor Plans Not to Scale