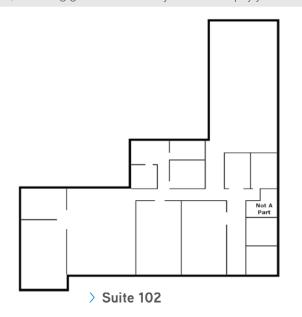

#### AVAILABLE SPACE

Suite 101 - Approximately 3,464 RSF

Suite 102 - Approximately 3,363 RSF

(Can be combined with Suite 101 for a total of 6,827 RSF)

Suite 128 - Approximately 700 RSF

Suite 170 - Approximately 1,210 RSF

### LEASE RATE

\$1.15 PSF, including gas and electricity. Tenant to pay janitorial.

> Suite 170

Floor Plans Not to Scale