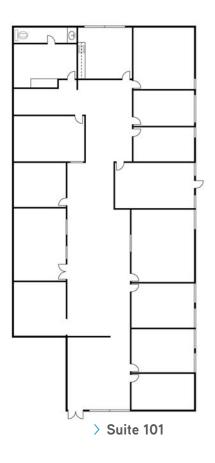

#### AVAILABLE SPACE

Suite 101 - Approximately 3,464 RSF

Suite 102 - Approximately 3,363 RSF

(Can be combined with Suite 101 for a total of 6,827 RSF)

Suite 128 - Approximately 700 RSF

Suite 170 - Approximately 1,210 RSF

### LEASE RATE

\$1.15 PSF, including gas and electricity. Tenant to pay janitorial.

> Suite 170

Floor Plans Not to Scale