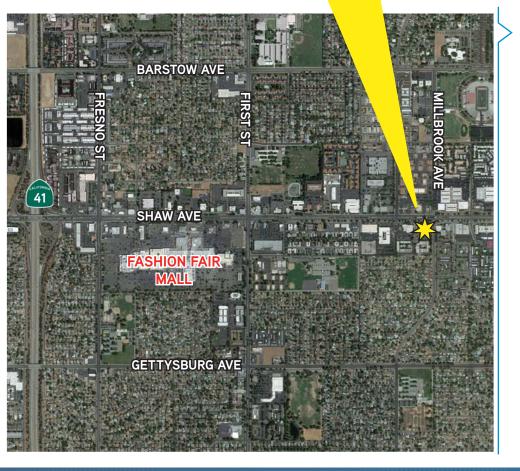

## **Property Summary**

Fully improved general office space. Located on E. Shaw Avenue and N. Millbrook Avenue in an established office complex, ion the E. Shaw corridor. Affordable lease rates and visibility makes this a desirable location.

- > Ample Parking with front and back lots
- > Easy access to and from Freeways 41 and 168
- > Restaurants, Hotels, Banking and Fashion Fair Mall in close proximity to complex