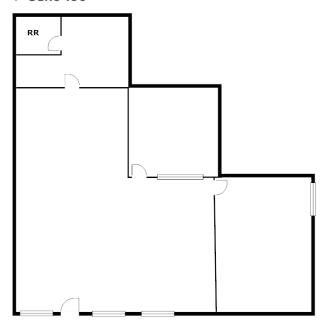

#### > Suite 101

#### AVAILABLE SPACE

Suite 101 - Approximately 3,464 RSF

Suite 128 - Approximately 700 RSF

Suite 130 - Approximately 900 RSF

Suite 170 - Approximately 1,210 RSF