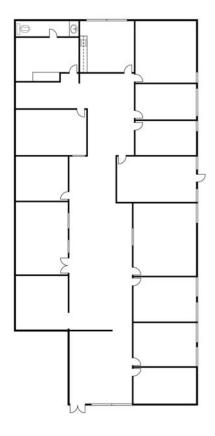

#### > Suite 101

#### AVAILABLE SPACE

Suite 101 - Approximately 3,464 RSF

Suite 128 - Approximately 700 RSF

Suite 130 - Approximately 900 RSF

Suite 170 - Approximately 1,210 RSF