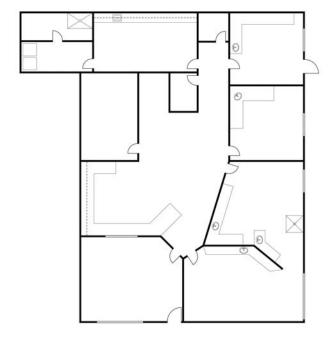

# **Property Summary**

Fully improved general office space. Located on E. Shaw Avenue and N. Millbrook Avenue in an established office complex, ion the E. Shaw corridor. Affordable lease rates and visibility makes this a desirable location.

- > Ample Parking with front and back lots
- > Easy access to and from Freeways 41 and 168
- > Restaurants, Hotels, Banking and Fashion Fair Mall in close proximity to complex

## FOR LEASE > 1477 E. Shaw Avenue | Fresno, CA

#### > Suite 101



#### AVAILABLE SPACE

Suite 101 - Approximately 3,464 RSF

Suite 128 - Approximately 700 RSF

Suite 130 - Approximately 900 RSF

Suite 170 - Approximately 1,210 RSF

#### LEASE RATE

\$1.15 PSF, including gas and electricity. Tenant to pay janitorial.

#### > Suite 128



#### > Suite 130



#### > Suite 170



## FOR LEASE > 1477 E. Shaw Avenue | Fresno, CA







### Contact Us

BRETT TODD 559 256 2439 brett.todd@colliers.com BRE #01912244

BEAU PLUMLEE 559 256 2443 beau.plumlee@colliers.com BRE #01269167

This document has been prepared by Colliers International for advertising and general information only. Colliers International makes no guarantees, representations or warranties of any kind, expressed or implied, regarding the information including, but not limited to, warranties of content, accuracy and reliability. Any interested party should undertake their own inquiries as to the accuracy of the information. Colliers International excludes unequivocally all inferred or implied terms, conditions and warranties arising out of this document and excludes all liability for loss and damages a