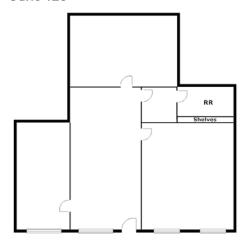

#### > Suite 128

#### > Suite 130

#### > Suite 170

#### AVAILABLE SPACE

Suite 101 - Approximately 3,464 RSF

Suite 128 - Approximately 700 RSF

Suite 130 - Approximately 900 RSF

Suite 170 - Approximately 1,210 RSF