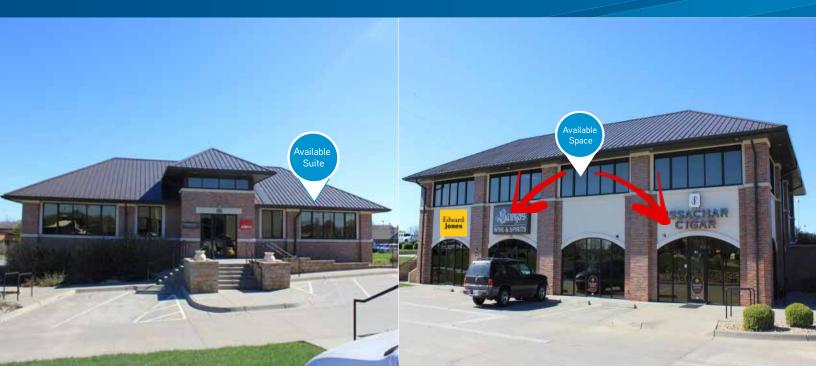

## **Property Description**

This multi-tenant building is situated within the western gateway to the University of Kansas, near residential, banking, retail, and other professional services. The building is located on the south side of Bob Billings Parkway, just east of Wakarusa Drive and minutes away from KU, I-70 and Hwy 59. The first floor office suite faces the south side of the property and offers 4 private windowed offices, a conference room, reception/waiting area, kitchenette and open space with lots of natural light and upgraded finishes. The north facing suites may be delivered in white box condition, ready for tenant finishes. The lease rate is \$14.00 PSF, NNN (est. \$6.50 PSF).

#### **Property Highlights**

> Building size: 9,085 SF

> North suites: 1,100-3,300 SF

> South suite: 2,200 SF

> Built in 2008

> Zoning: CN2 - Neighborhood Commercial