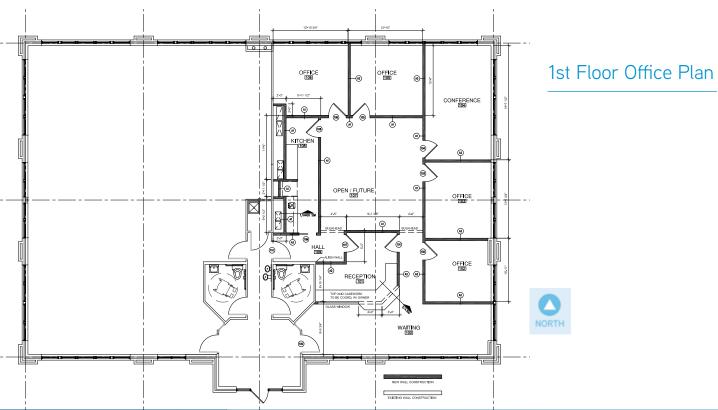

## **Property Description**

This multi-tenant building is situated within the western gateway to the University of Kansas, near residential, banking, retail, and other professional services. The building is located on the south side of Bob Billings Parkway, just east of Wakarusa Drive and minutes away from KU, I-70 and Hwy 59. The first floor office suite faces the south side of the property and offers 4 private windowed offices, a conference room, reception/waiting area, kitchenette and open space with lots of natural light and upgraded finishes. The north facing suites may be delivered in white box condition, ready for tenant finishes. The lease rate is \$14.00 PSF, NNN (est. \$6.50 PSF).