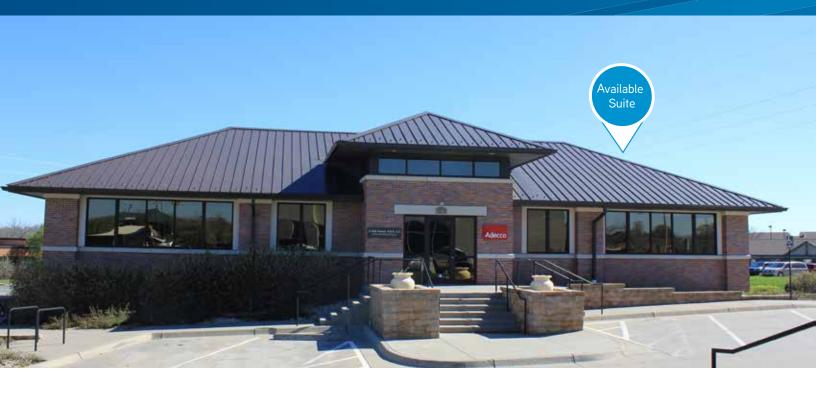

# 4811 Bob Billings Parkway

LAWRENCE, KANSAS

### Property Description

This multi-tenant building is situated within the western gateway to the University of Kansas, near residential, banking, retail, and other professional services. The building is located on the south side of Bob Billings Parkway, just east of Wakarusa Drive and minutes away from KU, I-70 and Hwy 59.

The available office suite includes 4 private windowed offices, a conference room, reception/waiting area, kitchenette and open space with lots of natural light and upgraded finishes. Dedicated parking is included with ADAA access.