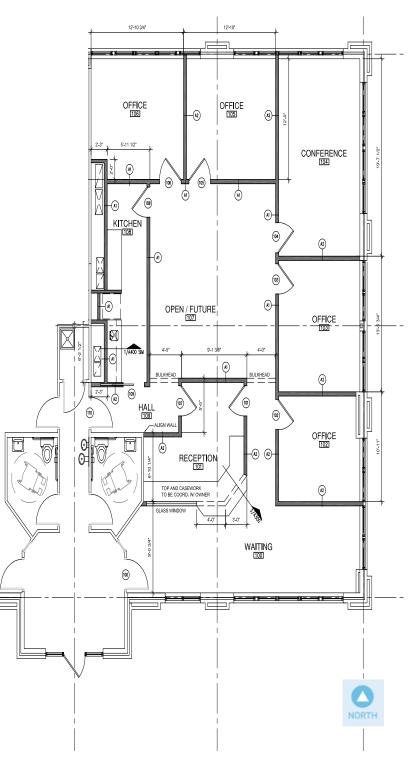

## 4811 Bob Billings Pkwy > Floor Plan

This document has been prepared by Colliers International for advertising and general information only. Colliers International makes no guarantees, representations or warranties of any kind, expressed or implied, regarding the information including, but not limited to, warranties of content, accuracy and reliability. Any interested party should undertake their own inquiries as to the accuracy of the information. Colliers International excludes unequivocally all inferred or implied terms, conditions and warranties arising out of this document and excludes all liability for loss and damages arising there from. This publication is the copyrighted property of Colliers International and/or its licensor(s). © 2019. All rights reserved.

The available office suite includes 4 private windowed offices, a conference room, reception/waiting area, kitchenette and open space with lots of natural light and upgraded finishes. Dedicated parking is included with ADAA access.