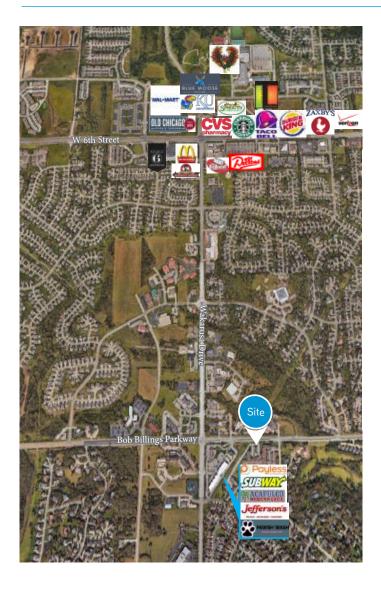

nd minutes away from KU, I-70 and Hwy 59.

The available office suite includes 4 private windowed offices, a conference room, reception/waiting area, kitchenette and open space with lots of natural light and upgraded finishes. Dedicated parking is included with ADAA access.

# Property Highlights

- > Building size: 9,085 SF
- > Available suite: 2,200 SF Available in March 2019
- > Built in 2008
- > Zoning: CN2 Neighborhood Commercial
- > Lease rate: \$14/SF, NNN (est.\$7.25/SF) / \$3,895.82 per month

AGENT: ALLISON VANCE MOORE SIOR +1 785 865 3924 LAWRENCE, KS allison.moore@colliers.com AGENT: KIRSTEN FLORY +1 785 865 3821 LAWRENCE, KS kirsten.flory@colliers.com COLLIERS INTERNATIONAL 805 New Hampshire, Suite C Lawrence, KS 66044 www.colliers.com

#### 4811 Bob Billings Pkwy > Aerial





## 4811 Bob Billings Pkwy > Floor Plan



This document has been prepared by Colliers International for advertising and general information only. Colliers International makes no guarantees, representations or warranties of any kind, expressed or implied, regarding the information including, but not limited to, warranties of content, accuracy and reliability. Any interested party should undertake their own inquiries as to the accuracy of the information. Colliers International excludes unequivocally all inferred or implied terms, conditions and warranties arising out of this document and excludes all liability for loss and damages arising there from. This publication is the copyrighted property of Colliers International and/or its licensor(s). © 2019. All rights reserved.