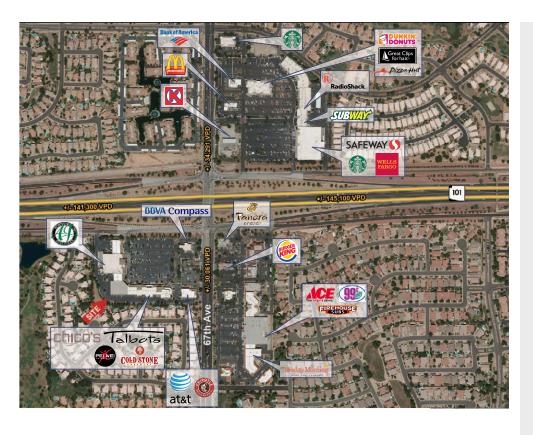

# Village at Arrowhead

Colliers

SWC LOOP 101 & 67TH AVENUE | GLENDALE, ARIZONA

## Village at Arrowhead

Center Size:

- > ±89,000 SF
- > 12 acres

- > Retail Space For Lease
- > Call for details

#### **Features**

- > Premier Lifestyle Center in West Valley
- > Anchored by AJ's Fine Foods
- High income area with strong demo's and traffic counts

### **Traffic Counts**

- > Total:
- > Loop 101:
- > 67th Ave:

175,600 VPD 141,300 VPD

34,300 VPD

#### JOIN THE FOLLOWING TENANTS:

Average HH Income Population

1 MILE \$106,214 15,753 3 MILE \$98,038 97,089

\$88,096 274,358

5 MILE

MODERN ACUPUNCTURE

TALBOTS

| Suite      | Tenant G                           | LA SF  |
|------------|------------------------------------|--------|
| Major A    | AJ's Fine Foods                    | 26,945 |
| Major B400 | Choice Pet Market                  | 5,000  |
| Major B402 | Today's Patio                      | 9,786  |
| A100       | Pei Wei Asian Diner                | 2,850  |
| A102       | Cold Stone Creamery                | 1,316  |
| A104/ 106  | Talbots                            | 4,059  |
| A110       | Nekter Juice                       | 1,001  |
| A112/ 114  | Chico's                            | 5,149  |
| A116       | Modern Acupuncture                 | 1,100  |
| A118       | Robert & Jayson<br>Miller Jewelers | 1,100  |
| A120       | Rolf's                             | 2,879  |
| A122       | Francesca's<br>Collections         | 1,100  |
| A124       | Board & Brush Creative Studios     | 1,100  |
| A126       | Good Feet                          | 1,203  |
| A128       | Protea Medical<br>Center           | 1,600  |
| B206/ 208  | Body Vision                        | 4,585  |
| C300       | Available (coming soon)            | 1,400  |
| C302       | Nail Depot                         | 1,220  |
| C304       | Roka Clothing<br>Boutique          | 1,030  |
| C306       | European Wax<br>Center             | 1,543  |
| C308       | Massage Green Spa                  | 2,267  |
| Pad B-500  | Chipotle Mexican Grill             | 4,246  |
| Pad B-502  | White House/<br>Black Market       | 2,989  |
|            |                                    |        |