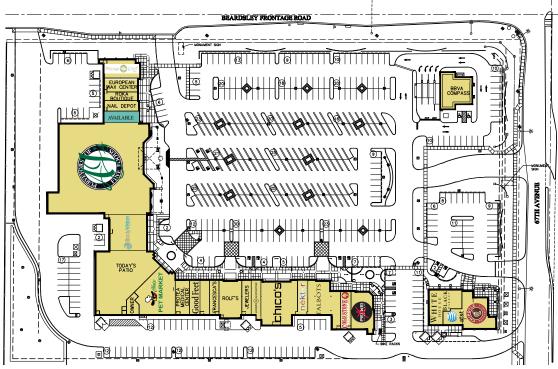

#### JOIN THE FOLLOWING TENANTS:

Average HH Income Population

1 MILE \$106,214 15,753 3 MILE \$98,038 97,089

\$88,096 274,358

5 MILE

MODERN ACUPUNCTURE

TALBOTS

| Suite      | Tenant G                           | LA SF  |
|------------|------------------------------------|--------|
| Major A    | AJ's Fine Foods                    | 26,945 |
| Major B400 | Choice Pet Market                  | 5,000  |
| Major B402 | Today's Patio                      | 9,786  |
| A100       | Pei Wei Asian Diner                | 2,850  |
| A102       | Cold Stone Creamery                | 1,316  |
| A104/ 106  | Talbots                            | 4,059  |
| A110       | Nekter Juice                       | 1,001  |
| A112/ 114  | Chico's                            | 5,149  |
| A116       | Modern Acupuncture                 | 1,100  |
| A118       | Robert & Jayson<br>Miller Jewelers | 1,100  |
| A120       | Rolf's                             | 2,879  |
| A122       | Francesca's<br>Collections         | 1,100  |
| A124       | Board & Brush Creative Studios     | 1,100  |
| A126       | Good Feet                          | 1,203  |
| A128       | Protea Medical<br>Center           | 1,600  |
| B206/ 208  | Body Vision                        | 4,585  |
| C300       | Available (coming soon)            | 1,400  |
| C302       | Nail Depot                         | 1,220  |
| C304       | Roka Clothing<br>Boutique          | 1,030  |
| C306       | European Wax<br>Center             | 1,543  |
| C308       | Massage Green Spa                  | 2,267  |
| Pad B-500  | Chipotle Mexican Grill             | 4,246  |
| Pad B-502  | White House/<br>Black Market       | 2,989  |
|            |                                    |        |