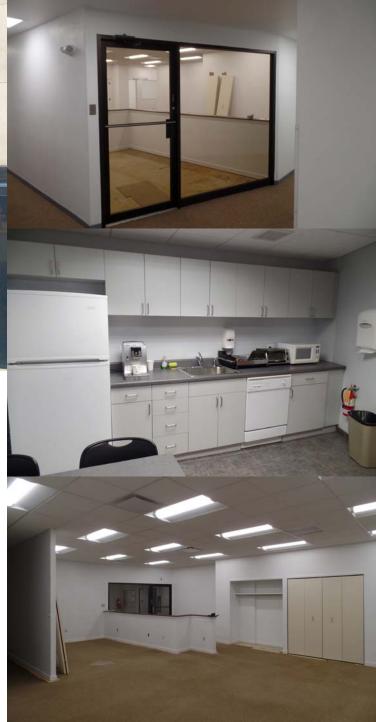

## Property Information

- > 760 RSF 3,644 RSF available
- > Rent starting at just \$16.25/RSF full service
- Close Proximity to Duquesne University, Mercy Hospital, and Consol Arena
- Directly across from Chatham Garage
- Efficient floor plan provides combination of enclosed offices and open area for work stations
- Vacant suites recently brought up to vanilla shell condition to include brand new ceiling grid and installation of LED lighting
- Recently updated restrooms, which include shower in the men's restroom
- > Shared kitchen and conference room available
- > Short walk to Grant Street and court buildings