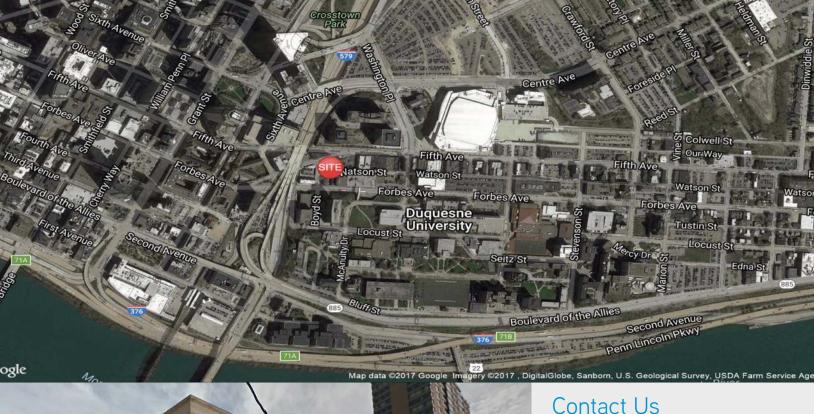

## Property Information

- > 760 RSF 3,644 RSF available
- > Rent starting at just \$16.25/RSF full service
- Close Proximity to Duquesne University, Mercy Hospital, and Consol Arena
- Directly across from Chatham Garage
- Efficient floor plan provides combination of enclosed offices and open area for work stations
- Vacant suites recently brought up to vanilla shell condition to include brand new ceiling grid and installation of LED lighting
- Recently updated restrooms, which include shower in the men's restroom
- > Shared kitchen and conference room available
- > Short walk to Grant Street and court buildings