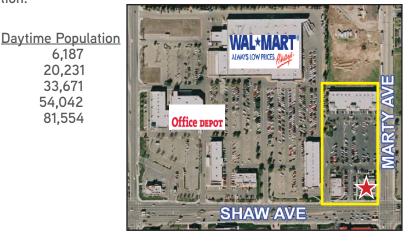

**Demographics:** 1 Mile: 2 Miles: 67.271 3 Miles: 135,980 4 Miles: 193,012 5 Miles: 244,950

**Population** Avg. HH Income 16.888 \$57,096 \$64,838 \$72,245 \$71,616 \$67,425

- > Near Many National Retailers and New Housing.
- > Easy Access, Ample Parking.
- > Strong Lunch/Dinner Population.
- > Available Now!

**AGENT: STEVE RONTELL** 559 221 1271 | EXT. 113 FRESNO, CA steve.rontell@colliers.com BRE #00932510

6,187

20.231

33,671

54.042

81,554

**COLLIERS INTERNATIONAL** 7485 N. Palm Avenue, #110 Fresno, CA 93711 www.colliers.com/fresno