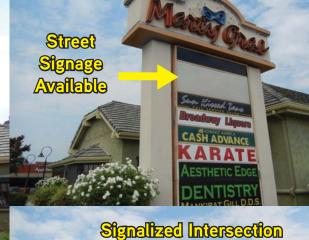

## **Restaurant Building > Photos**

NWC Shaw and Marty, Fresno, California

This document has been prepared by Colliers International for advertising and general information only. Colliers International makes no guarantees, representations or warranties of any kind, expressed or implied, regarding the information including, but not limited to, warranties of content, accuracy and reliability. Any interested party should undertake their own inquiries as to the accuracy of the information. Colliers International excludes unequivocally all inferred or implied terms, conditions and warranties arising out of this document and excludes all liability for loss and damages arising there from. This publication is the copyrighted property of Colliers International and/or its licensor(s). ©2017. All rights reserved. Owner and Broker do not warrant how long Wal-Mart will be open for business next door.