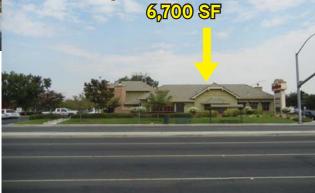

## Turn-Key Restaurant Building

NWC SHAW AND MARTY, FRESNO, CALIFORNIA

- > Location: Northwest corner of Shaw and Marty, Fresno, California,
- > Sizes: 6,700 SF Freestanding Restaurant.
- > Furniture, Fixtures and Equipment: Included in the Rent!
- > Zoning: RMX, City of Fresno
- > Customer Approximately 60,000 cars per day in intersection. Traffic:
- > Customer

## **Restaurant Building > Photos**

NWC Shaw and Marty, Fresno, California

This document has been prepared by Colliers International for advertising and general information only. Colliers International makes no guarantees, representations or warranties of any kind, expressed or implied, regarding the information including, but not limited to, warranties of content, accuracy and reliability. Any interested party should undertake their own inquiries as to the accuracy of the information. Colliers International excludes unequivocally all inferred or implied terms, conditions and warranties arising out of this document and excludes all liability for loss and damages arising there from. This publication is the copyrighted property of Colliers International and/or its licensor(s). ©2017. All rights reserved. Owner and Broker do not warrant how long Wal-Mart will be open for business next door.