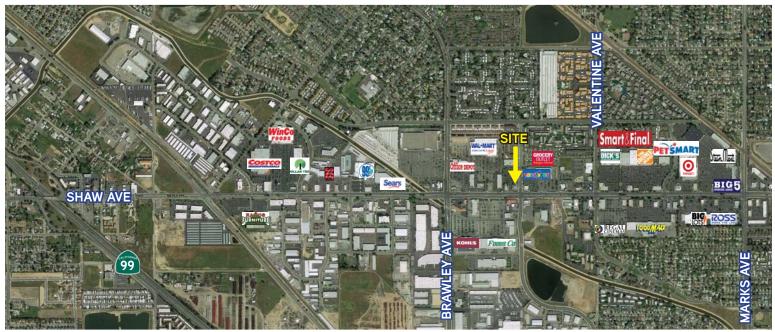

## Turn-Key Restaurant Building

NWC SHAW AND MARTY, FRESNO, CALIFORNIA

- > Location: Northwest corner of Shaw and Marty, Fresno, California,
- > Sizes: 6,700 SF Freestanding Restaurant.
- > Furniture, Fixtures and Equipment: Included in the Rent!
- > Zoning: RMX, City of Fresno
- > Customer Approximately 60,000 cars per day in intersection. Traffic:
- > Customer

**Demographics:** 1 Mile: 2 Miles: 67.271 3 Miles: 135,980 4 Miles: 193,012 5 Miles: 244,950

**Population** Avg. HH Income 16.888 \$57,096 \$64,838 \$72,245 \$71,616 \$67,425

- > Near Many National Retailers and New Housing.
- > Easy Access, Ample Parking.
- > Strong Lunch/Dinner Population.
- > Available Now!