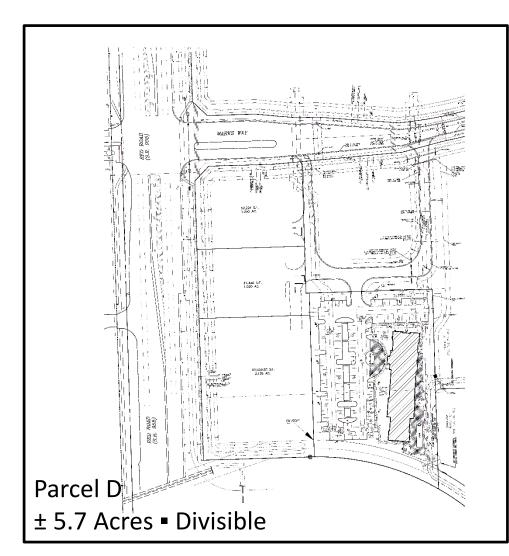

## Development Sites Available for Sale or Lease

Opportunity to buy or lease development sites/outparcels within the Miramar Park of Commerce, South Florida's largest locally-owned and managed Business Park, with more than 5.5 million square feet of office/service, laboratory, pharmacy, light manufacturing and distribution space.