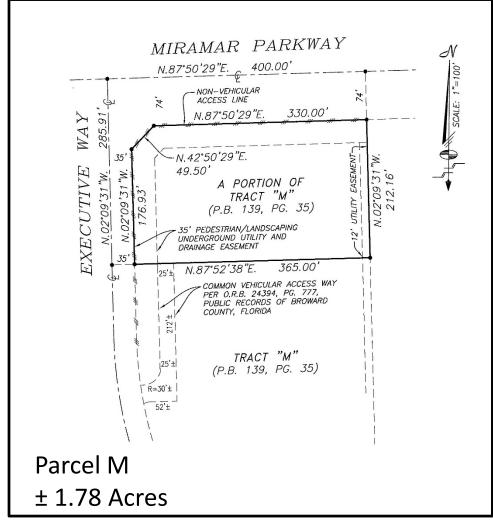

Lease

Opportunity to buy or lease development sites/outparcels within the Miramar Park of Commerce, South Florida's largest locally-owned and managed Business Park, with more than 5.5 million square feet of office/service, laboratory, pharmacy, light manufacturing and distribution space.





## Highlights

- Zoning: Planned Industrial District (PID)
- Sites are filled with utilities available
- Off-site water retention
- Immediate access to the Florida Turnpike
- Outstanding visibility lots have frontage on Miramar Parkway or Red Road Traffic counts:
  - Miramar Parkway: 52,000 daily vehicles
  - Red Road: 38,000 daily vehicles
  - Florida's Turnpike: 62,000 daily vehicles





## Development Sites Available for Sale or Lease









## Development Sites Available for Sale or Lease