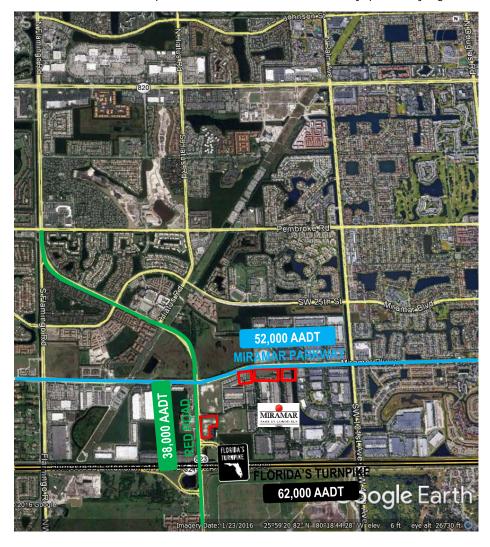

## Highlights

- Zoning: Planned Industrial District (PID)
- Sites are filled with utilities available
- Off-site water retention
- Immediate access to the Florida Turnpike
- Outstanding visibility lots have frontage on Miramar Parkway or Red Road Traffic counts:
  - Miramar Parkway: 52,000 daily vehicles
  - Red Road: 38,000 daily vehicles
  - Florida's Turnpike: 62,000 daily vehicles