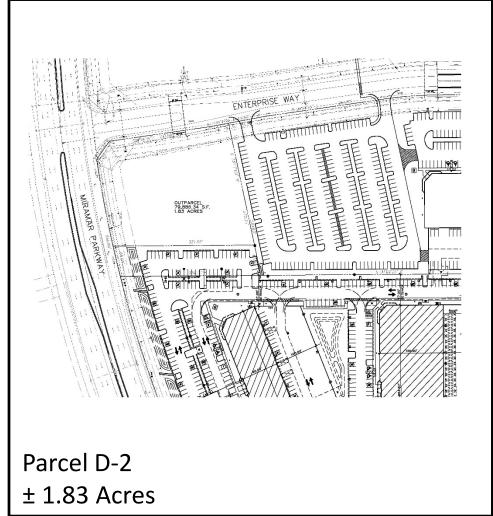

## Development Sites Available for Sale or Lease

Opportunity to buy or lease development sites/outparcels within the Miramar Park of Commerce, South Florida's largest locally-owned and managed Business Park, with more than 5.5 million square feet of office/service, laboratory, pharmacy, light manufacturing and distribution space.