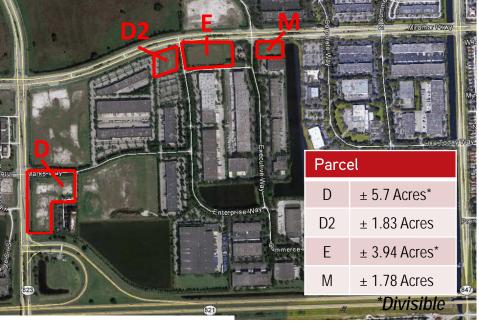

## Development Sites Available for Sale or Lease

Opportunity to buy or lease development sites/outparcels within the Miramar Park of Commerce, South Florida's largest locally-owned and managed Business Park, with more than 5.5 million square feet of office/service, laboratory, pharmacy, light manufacturing and distribution space.