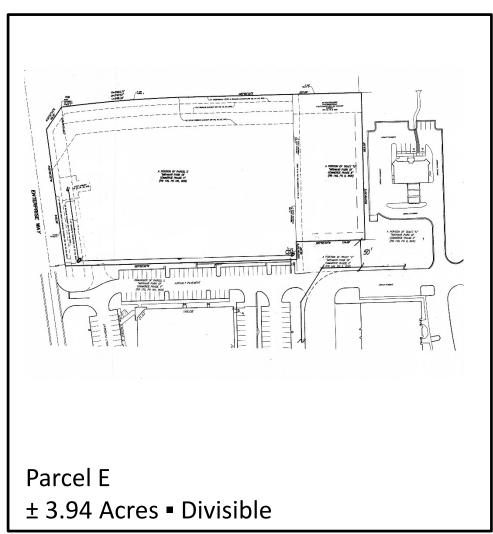

or Lease

Opportunity to buy or lease development sites/outparcels within the Miramar Park of Commerce, South Florida's largest locally-owned and managed Business Park, with more than 5.5 million square feet of office/service, laboratory, pharmacy, light manufacturing and distribution space.





## Highlights

- Zoning: Planned Industrial District (PID)
- Sites are filled with utilities available
- Off-site water retention
- Immediate access to the Florida Turnpike
- Outstanding visibility lots have frontage on Miramar Parkway or Red Road Traffic counts:
  - Miramar Parkway: 52,000 daily vehicles
  - Red Road: 38,000 daily vehicles
  - Florida's Turnpike: 62,000 daily vehicles





## Development Sites Available for Sale or Lease









## Development Sites Available for Sale or Lease