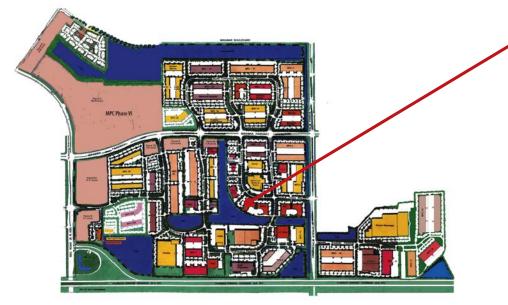

# **10370 USA Today Way** former Topsville space

± 5,003 SF Office space Available May 2018\*

Equidistant from Ft. Lauderdale and Miami, Miramar Park of Commerce is a light industrial park campus in Southwest Broward County fronting the Florida Turnpike just one mile east of the Red Road Interchange.

Since breaking ground in 1984, Sunbeam has developed the Miramar Park of Commerce into South Florida's largest locally-owned and managed Business Park, with over five million square feet of office/service, laboratory, pharmacy, light manufacturing and distribution space.

The world class park is home to 10,000 employees from more than 170 national and international companies. New flex/office space, corporate build-to-suits as well as a limited number of second-generation spaces are available in the Park.