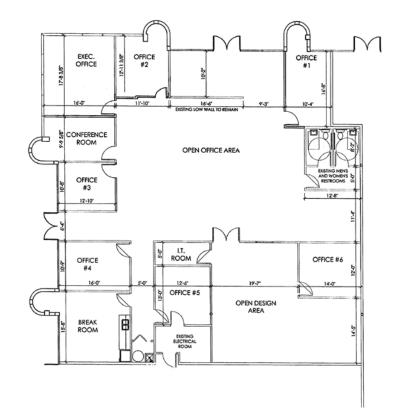

## www.miramarflexspace.com

- ± 5,003 SF Total
- 100% Office
- Can be combined with adjacent space for ± 16,821 SF
- Parking ratio: 4.0:1,000

- More parking can be made available
- 18' Clear
- Dock high
- Asking Rate: \$13.95 PSF NNN