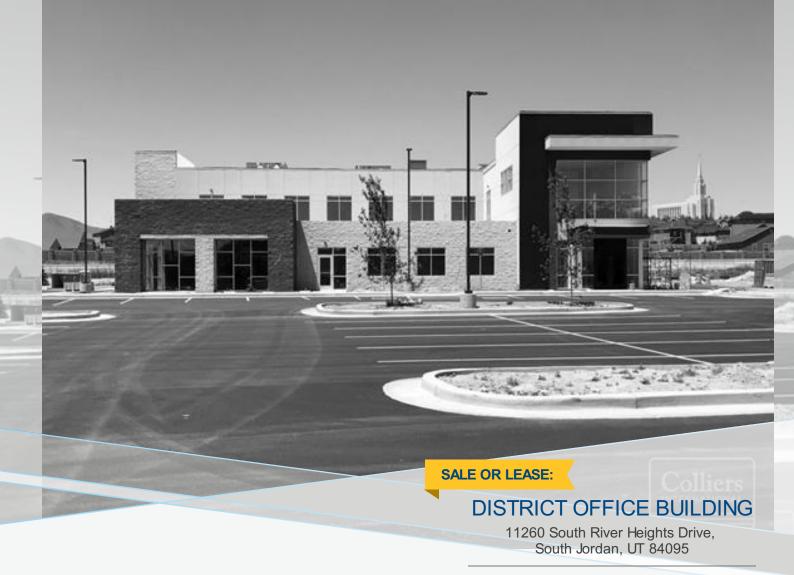

## FEATURES AND AMENITIES

- 18,522 Square Feet - 1.50 Acres - Borders Bangerter Highway (ADT 48,245) with high visibility signage - Parking and Landscaping complete - 11/1000 parking ratio - Exterior Finished - Interior needs paint and flooring - Numerous walkable amenities at the District including restaurants, shopping, and a hotel next door. Brand new building ready for finishes. Amazing opportu...

## CONTACT A COLLIERS BROKER FOR ADDITIONAL DETAILS

- 18,522 Square Feet
- - 1.50 Acres
- Borders Bangerter Highway (ADT 48,245) with high visibility signage
- Parking and Landscaping complete
- 11/1000 parking ratio
- · Exterior Finished
- Interior needs paint and flooring
- Numerous walkable amenities at the District including restaurants, shopping, and a hotel next door.