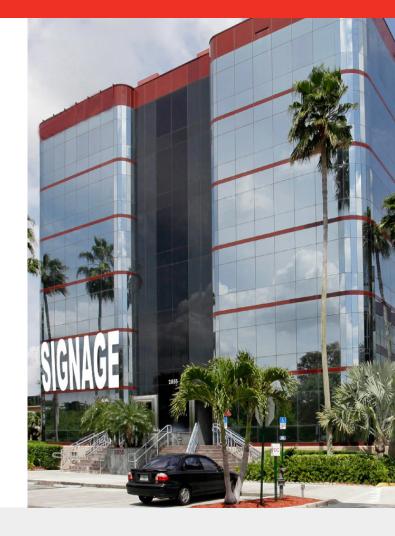

# Tower of Coral Springs

2855 N UNIVERSITY DRIVE, CORAL SPRINGS, FL

## BUILDING AND MONUMENT SIGNAGE AVAILABLE

# Former Bank Space Available

- > ±3,294 square feet
- Drive-thru lanes
- > 24/7 ATM access
- > Building signage available
- > University Drive frontage (signage)
- > Traffic count of 48,000 vehicles per day
- > 24/7 access and A/C
- Across the street from The Walk, a Class A retail center, offering many fine shops and restaurants
- Agressive Rental Rate/Free Rent Available