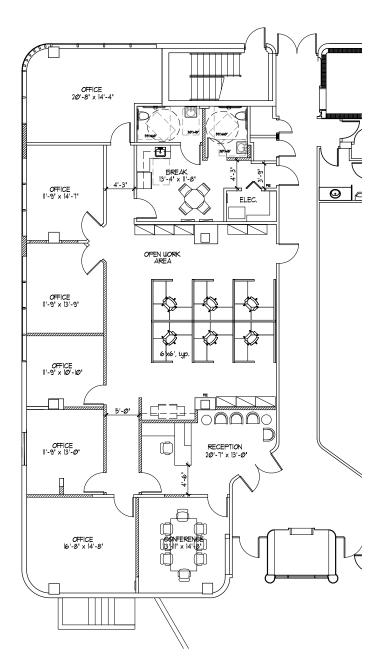

#### TOWER OF CORAL SPRINGS II > FLOOR PLAN

#### **BANK SPACE** Suite 100 - 3,294 RSF

**EXISTING CONFIGURATION** 

POTENTIAL CONFIGURATION