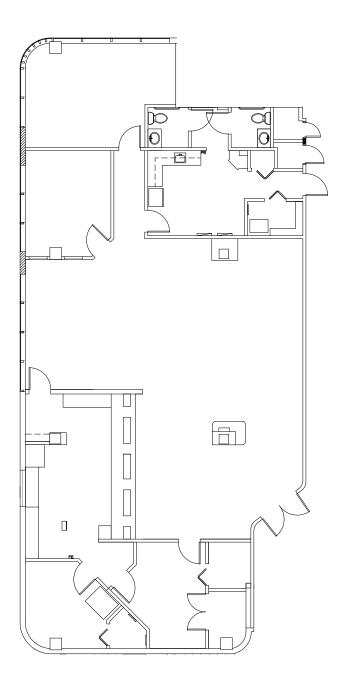

#### TOWER OF CORAL SPRINGS II > FLOOR PLAN

#### **BANK SPACE** Suite 100 - 3,294 RSF

**EXISTING CONFIGURATION** 

POTENTIAL CONFIGURATION