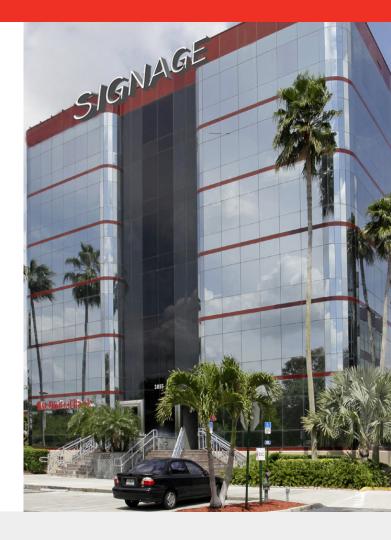

# Tower of Coral Springs

2855 N UNIVERSITY DRIVE, CORAL SPRINGS, FL

## Full Floor Available

- > ±6,731 square feet
- > Originally built out for Merrill Lynch
- > Reserved/covered parking available
- > Building naming rights available
- > University Drive frontage (signage)
- > Traffic count of 48,000 vehicles per day
- Separately metered electric with 24/7 access and A/C
- Across the street from The Walk, a Class A retail center, offering many fine shops and restaurants
- Agressive Rental Rate