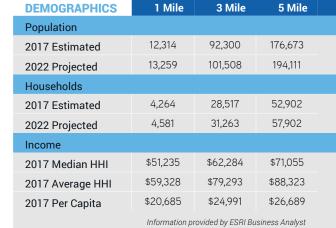

### FOR LEASE, GROUND LEASE, SALE, OR BTS > LAND Layton Main St. Land

1300 NORTH MAIN STREET | LAYTON, UTAH





### **Property Information**

- Two pad sites available: > 1 acre and 2 acres
- Ideal fast food pad and multi-tenant, shop building, hotel, > or office space
- > Located off new freeway overpass, connecting site to Layton Hills Mall and east side of I-15
- For lease, build to suit, Sale, or ground lease >
- Sale Price: \$25 PSF >

#### NEARBY TENANTS INCLUDE













Dan Moore +1 801 947 8365 dan.moore@colliers.com **Tyson Moore** +1 801 453 6815 tyson.moore@colliers.com

Rob Moore, CCIM +1 801 947 8370 rob.moore@colliers.com

**Colliers** International 6550 S Millrock Dr | Suite 200 Salt Lake City, UT 84121 P: +1 801 947 8300

# FOR LEASE, GROUND LEASE, SALE, OR BTS > LAND Layton Main St. Land

1300 NORTH MAIN STREET | LAYTON, UTAH



Dan Moore +1 801 947 8365 dan.moore@colliers.com **Tyson Moore** +1 801 453 6815 tyson.moore@colliers.com Rob Moore, CCIM +1 801 947 8370 rob.moore@colliers.com Colliers International 6550 S Millrock Dr | Suite 200 Salt Lake City, UT 84121 P: +1 801 947 8300



# FOR LEASE, GROUND LEASE, SALE, OR BTS > LAND Layton Main St. Land

1300 NORTH MAIN STREET | LAYTON, UTAH



This document has been prepared by Colliers In