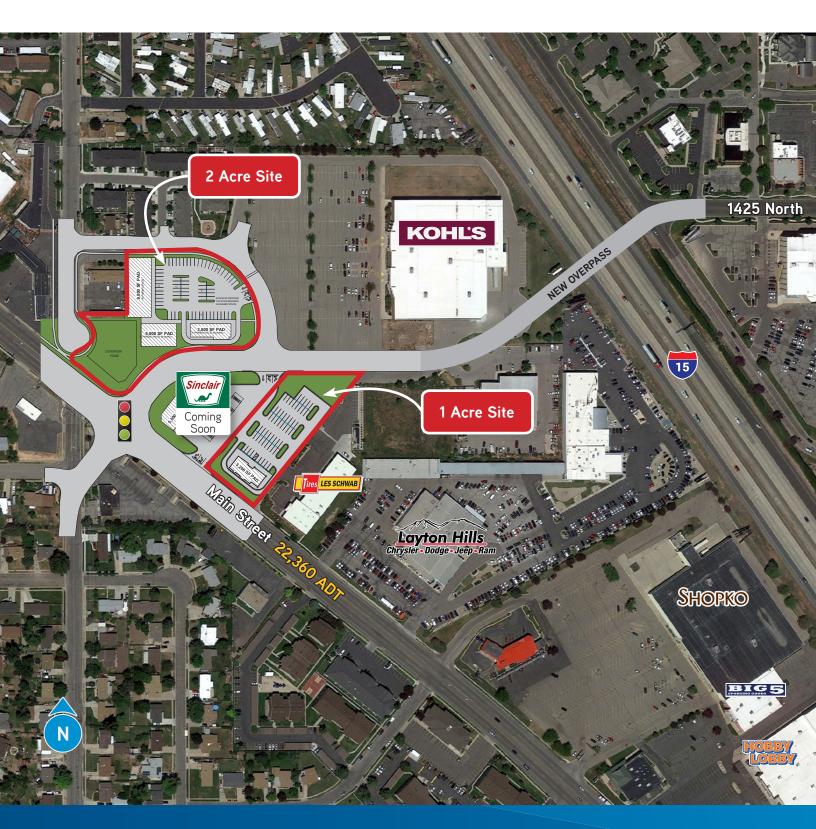

### **Property Information**

- Two pad sites available: > 1 acre and 2 acres
- Ideal fast food pad and multi-tenant, shop building, hotel, > or office space
- > Located off new freeway overpass, connecting site to Layton Hills Mall and east side of I-15
- For lease, build to suit, Sale, or ground lease >
- Sale Price: \$25 PSF >

#### NEARBY TENANTS INCLUDE

Dan Moore +1 801 947 8365 dan.moore@colliers.com **Tyson Moore** +1 801 453 6815 tyson.moore@colliers.com

Rob Moore, CCIM +1 801 947 8370 rob.moore@colliers.com

**Colliers** International 6550 S Millrock Dr | Suite 200 Salt Lake City, UT 84121 P: +1 801 947 8300