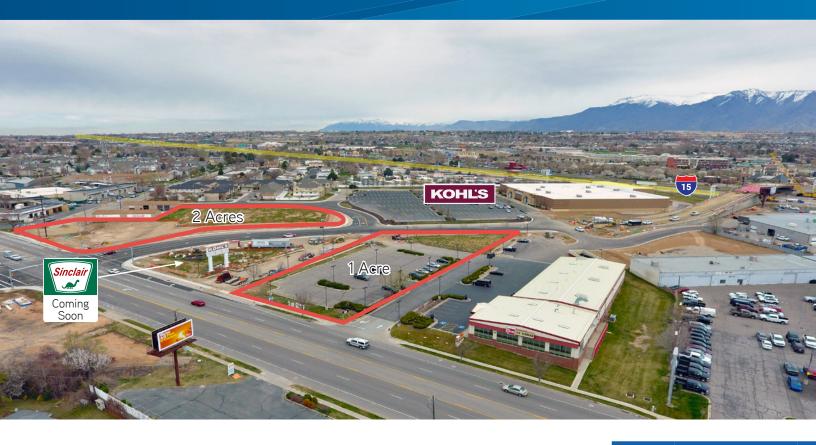

### FOR LEASE, GROUND LEASE, SALE, OR BTS > LAND Layton Main St. Land

1300 NORTH MAIN STREET | LAYTON, UTAH

### **Property Information**

- Two pad sites available: > 1 acre and 2 acres
- Ideal fast food pad and multi-tenant, shop building, hotel, > or office space
- > Located off new freeway overpass, connecting site to Layton Hills Mall and east side of I-15
- For lease, build to suit, Sale, or ground lease >
- Sale Price: \$25 PSF >