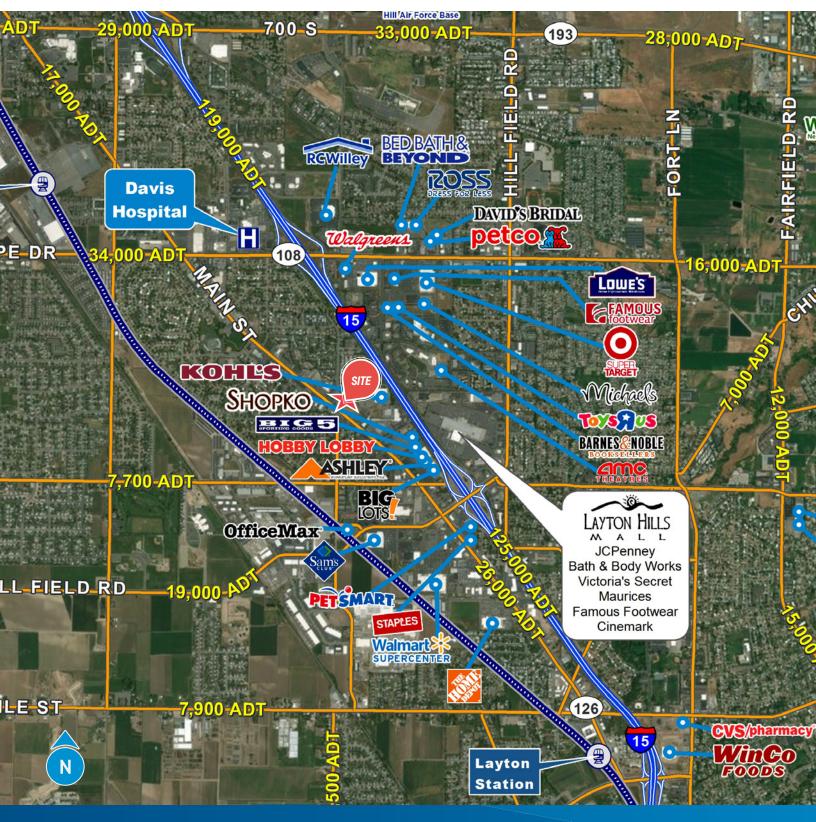

### **Property Information**

- Two pad sites available: > 1 acre and 2 acres
- Ideal fast food pad and multi-tenant, shop building, hotel, > or office space
- > Located off new freeway overpass, connecting site to Layton Hills Mall and east side of I-15
- For lease, build to suit, Sale, or ground lease >
- Sale Price: \$25 PSF >

#### NEARBY TENANTS INCLUDE

Dan Moore +1 801 947 8365 dan.moore@colliers.com **Tyson Moore** +1 801 453 6815 tyson.moore@colliers.com

Rob Moore, CCIM +1 801 947 8370 rob.moore@colliers.com

**Colliers** International 6550 S Millrock Dr | Suite 200 Salt Lake City, UT 84121 P: +1 801 947 8300