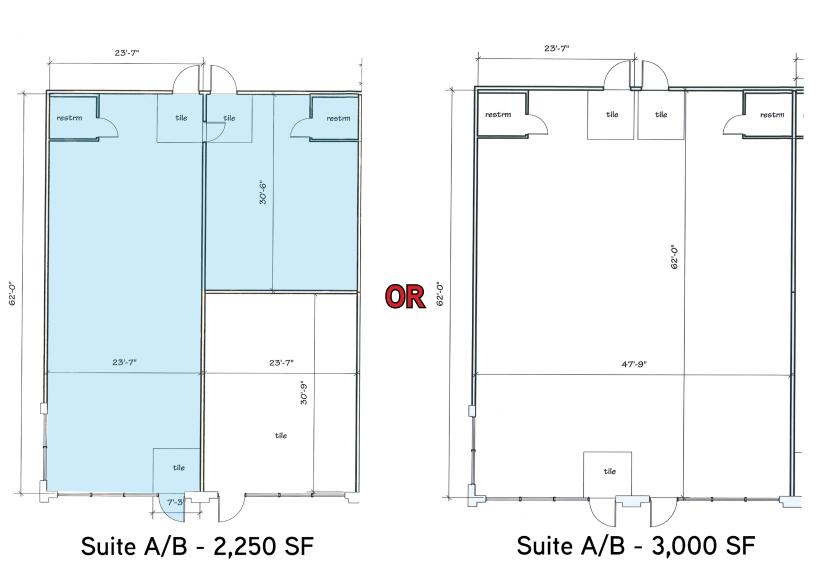

## Floor Plan Suite A/B Options 4401 CUTLER AVE. NE, ALBUQUERQUE, NM 87110

Accelerating success.

Colliers

INTERNATIONAL

#### > Available Space:

| Suite A    | <u>Suite B</u> |
|------------|----------------|
| > 1,500 SF | > 1,500 S      |

,500 SF > 2

Suite A/B > 2,250 SF or <u>Suite A/B</u> > 3,000 SF