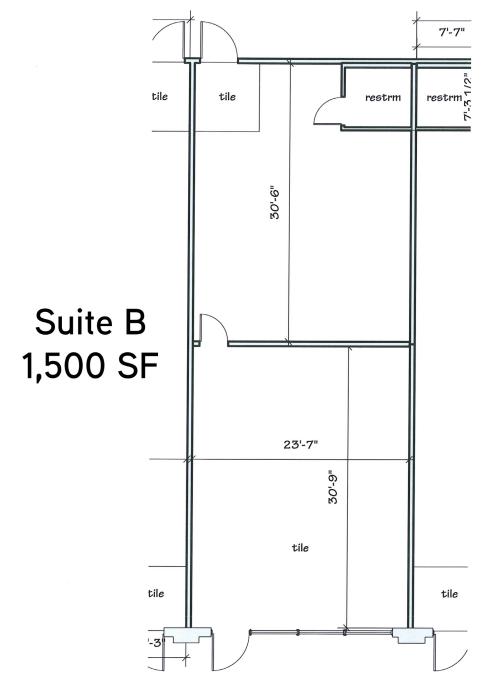

## Floor Plan Suite B

4401 CUTLER AVE. NE, ALBUQUERQUE, NM 87110

Contact Us

ED ANLIAN, CCIM SENIOR ASSOCIATE +1 505 880 7069 ALBUQUERQUE, NM LICENSE #14869 ed.anlian@colliers.com

COLLIERS INTERNATIONAL | NM | MAIN +1 505 883 7676 | 5051 Journal Center Blvd. NE, Ste. 200 | Albuquerque, NM 87109 | www.colliers.com