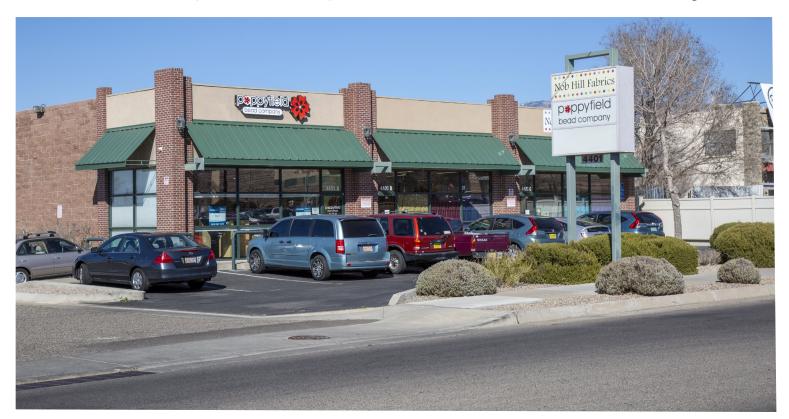

FOR LEASE > RETAIL SPACE

## Retail Space in Uptown 4401 CUTLER AVE. NE, ALBUQUERQUE, NM 87110



Accelerating success.



### Uptown Area > Retail Space

| > | Lease Rate:    | \$13.00/SF     |
|---|----------------|----------------|
| > | Lease Type:    | Modified Gross |
| > | Building Size: | +/- 4,500 SF   |
| > | Lot Size:      | .35 Acres      |
| > | Zoning:        | C-3            |

#### > Available Space:

| Suite A    | <u>Suite B</u> |
|------------|----------------|
| > 1,500 SF | > 1,500 S      |

,500 SF > 2

Suite A/B > 2,250 SF or <u>Suite A/B</u> > 3,000 SF

### **Building Amenities**

- > 10'6" ceiling height
- > Refrigerated air conditioning
- > Building and street signage
- > Big showroom for display

COLLIERS INTERNATIONAL | NM MAIN +1 505 883 7676 5051 Journal Center Blvd. NE, Suite 200 Albuquerque, NM 87109 www.colliers.com

Independently Owned and Operated – The information containe