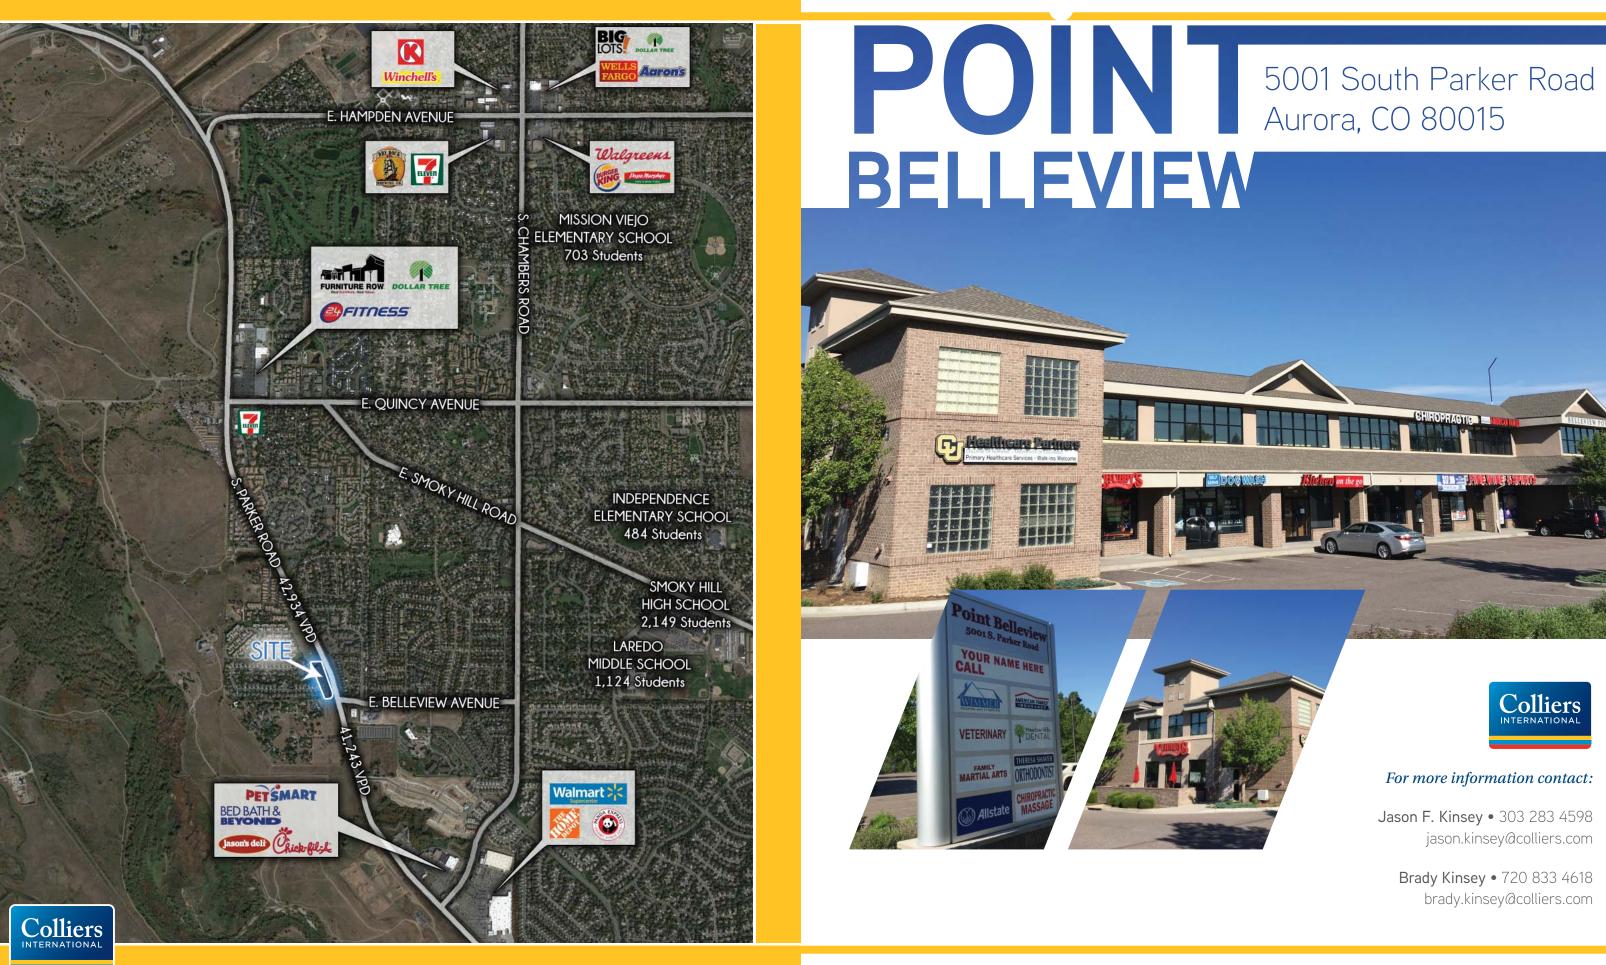

Lease Rate: \$6.80/SF NNN:

- > The property is close to Pioneer Hills Shopping Center with national retailers such as Wal-Mart, Chick-Fil-A, PetSmart, Jason's Deli and more
- > High traffic counts and excellent visibility
- > Property is located along the busy Parker Road, which provides access to I-225 North/South
- > Restaurant space available

# Traffic Counts

- > S. Parker Rd. North of Belleview Ave.: 42,934
- > S. Parker Rd. South of Belleview Ave.: 41,243
- Source: MPSI 2015 Estimates