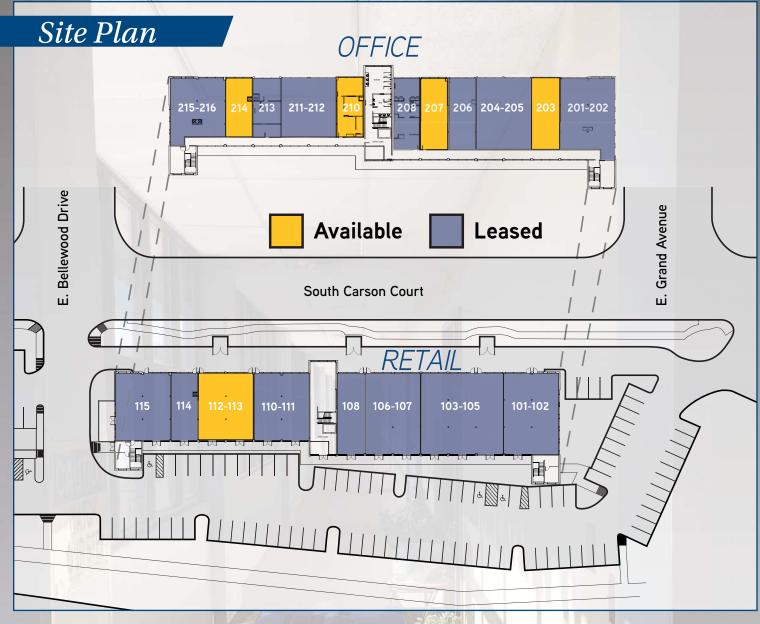

# *Highlights*

| Available:  | 2,000 SF Retail<br>1,053 - 1,287 SF Office |  |
|-------------|--------------------------------------------|--|
| Lease Rate: | Contact Broker                             |  |

## **Ground Level - Retail**

| Suite   | unumsetta 300                                                                                                                                                                                                                                                                                                                                                                                                                                                                                                                                                                                                                                                                                                                                                                                                                                                                                                                                                                                                                                                                                                                                                                                                                                                                                                                                                                                                                                                                                                                                                                                                                                                                                                                                                                                                                                                                                                                                                                                                                                                                                                                  |
|---------|--------------------------------------------------------------------------------------------------------------------------------------------------------------------------------------------------------------------------------------------------------------------------------------------------------------------------------------------------------------------------------------------------------------------------------------------------------------------------------------------------------------------------------------------------------------------------------------------------------------------------------------------------------------------------------------------------------------------------------------------------------------------------------------------------------------------------------------------------------------------------------------------------------------------------------------------------------------------------------------------------------------------------------------------------------------------------------------------------------------------------------------------------------------------------------------------------------------------------------------------------------------------------------------------------------------------------------------------------------------------------------------------------------------------------------------------------------------------------------------------------------------------------------------------------------------------------------------------------------------------------------------------------------------------------------------------------------------------------------------------------------------------------------------------------------------------------------------------------------------------------------------------------------------------------------------------------------------------------------------------------------------------------------------------------------------------------------------------------------------------------------|
| 101-102 | Parkside Animal Health Center                                                                                                                                                                                                                                                                                                                                                                                                                                                                                                                                                                                                                                                                                                                                                                                                                                                                                                                                                                                                                                                                                                                                                                                                                                                                                                                                                                                                                                                                                                                                                                                                                                                                                                                                                                                                                                                                                                                                                                                                                                                                                                  |
| 103–105 | Family Martial Arts Center                                                                                                                                                                                                                                                                                                                                                                                                                                                                                                                                                                                                                                                                                                                                                                                                                                                                                                                                                                                                                                                                                                                                                                                                                                                                                                                                                                                                                                                                                                                                                                                                                                                                                                                                                                                                                                                                                                                                                                                                                                                                                                     |
| 106-107 | Meadow Hills Dental                                                                                                                                                                                                                                                                                                                                                                                                                                                                                                                                                                                                                                                                                                                                                                                                                                                                                                                                                                                                                                                                                                                                                                                                                                                                                                                                                                                                                                                                                                                                                                                                                                                                                                                                                                                                                                                                                                                                                                                                                                                                                                            |
| 108     | Winners Circle                                                                                                                                                                                                                                                                                                                                                                                                                                                                                                                                                                                                                                                                                                                                                                                                                                                                                                                                                                                                                                                                                                                                                                                                                                                                                                                                                                                                                                                                                                                                                                                                                                                                                                                                                                                                                                                                                                                                                                                                                                                                                                                 |
| 110–111 | Liquor Store                                                                                                                                                                                                                                                                                                                                                                                                                                                                                                                                                                                                                                                                                                                                                                                                                                                                                                                                                                                                                                                                                                                                                                                                                                                                                                                                                                                                                                                                                                                                                                                                                                                                                                                                                                                                                                                                                                                                                                                                                                                                                                                   |
| 112-113 | Available - 2,000 SF                                                                                                                                                                                                                                                                                                                                                                                                                                                                                                                                                                                                                                                                                                                                                                                                                                                                                                                                                                                                                                                                                                                                                                                                                                                                                                                                                                                                                                                                                                                                                                                                                                                                                                                                                                                                                                                                                                                                                                                                                                                                                                           |
| 114     | Gracious Paws                                                                                                                                                                                                                                                                                                                                                                                                                                                                                                                                                                                                                                                                                                                                                                                                                                                                                                                                                                                                                                                                                                                                                                                                                                                                                                                                                                                                                                                                                                                                                                                                                                                                                                                                                                                                                                                                                                                                                                                                                                                                                                                  |
| 115     | Las Hermanas Mexican Cafe                                                                                                                                                                                                                                                                                                                                                                                                                                                                                                                                                                                                                                                                                                                                                                                                                                                                                                                                                                                                                                                                                                                                                                                                                                                                                                                                                                                                                                                                                                                                                                                                                                                                                                                                                                                                                                                                                                                                                                                                                                                                                                      |
|         | the standard state of the state state of the |

# **Upper Level - Office**

| Suite   |                               |
|---------|-------------------------------|
| 201-202 | Orthodontics                  |
| 203     | Available - 1,287 SF          |
| 204-205 | Envision Eye Care             |
| 206     | Heinrich Insurance            |
| 207     | Available - 1,287 SF          |
| 208     | Salon                         |
| 210     | Available - 1,053 SF          |
| 211-212 | Powerhouse Chiropractic       |
| 213     | Farmers Insurance             |
| 214     | Available - 1,053 SF          |
| 215-216 | University of Colorado Nurses |