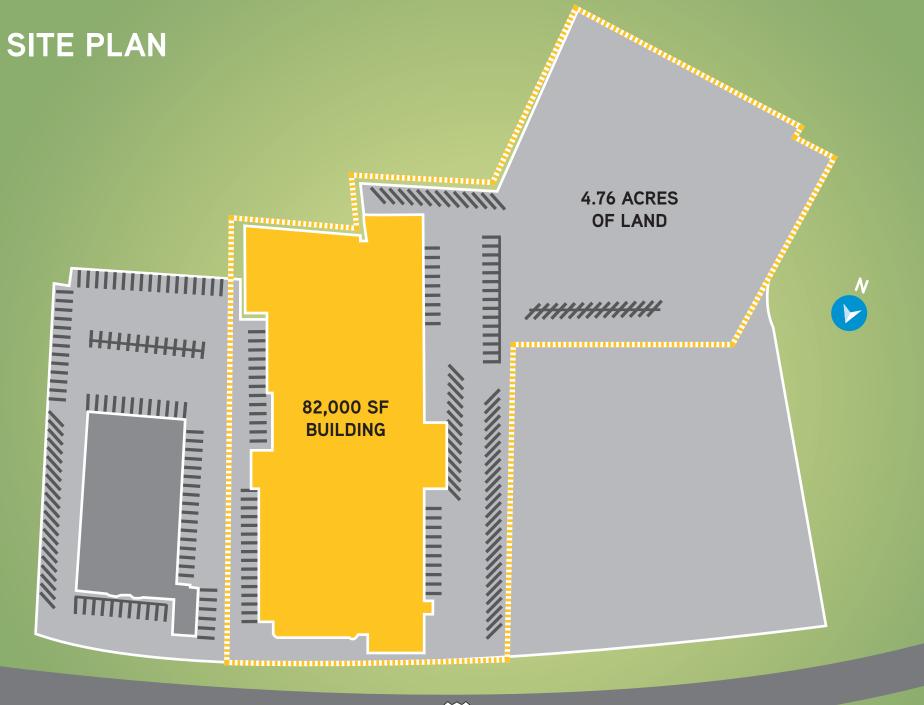

FOR SALE 82,000 SF on 4.76 Acres Ground Redevelopment/Retail/Warehouse

1206 ROUTE 130 NORTH, BURLINGTON, NEW JERSEY

# **PROPERTY FEATURES**

- > 82,000 SF building on 4.76 acres
- > Zoned B2 Highway
- > Tremendous visibility along highly trafficked Route 130
- > Traffic counts: Route 130 26,490 ADT (NJDOT)
- > Adjacent to brand new Dollar Tree and Dollar General
- > Great site for redevelopment for retail, office, and medical
- > Located in the heart of Burlington
- > Minutes from New Jersey Turnpike, I-295, and Betsy Ross Bridge