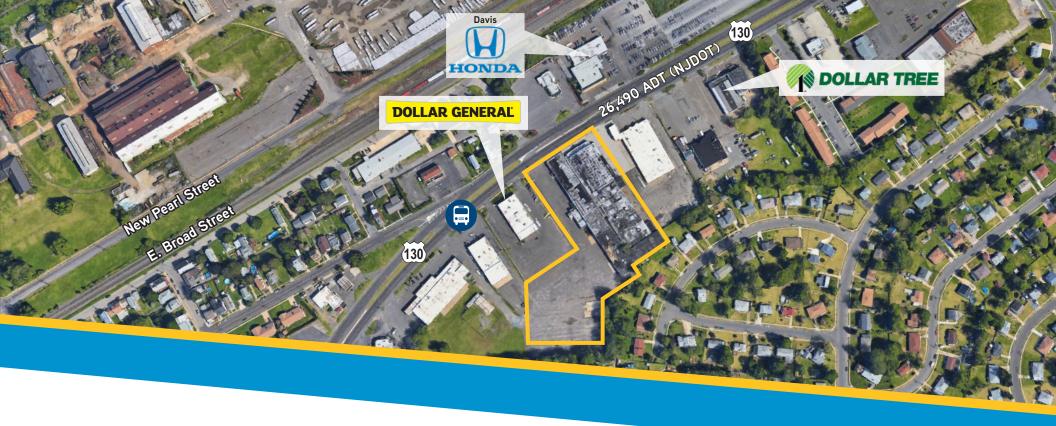

# **PROPERTY FEATURES**

- > 82,000 SF building on 4.76 acres
- > Zoned B2 Highway
- > Tremendous visibility along highly trafficked Route 130
- > Traffic counts: Route 130 26,490 ADT (NJDOT)
- > Adjacent to brand new Dollar Tree and Dollar General
- > Great site for redevelopment for retail, office, and medical
- > Located in the heart of Burlington
- > Minutes from New Jersey Turnpike, I-295, and Betsy Ross Bridge

### SURROUNDING RETAILERS INCLUDE...

The foregoing information was furnished to us by sources which we deem to be reliable, but no warranty or representation is made as to the accuracy thereof. Subject to correction of errors, omissions, change of price, prior sale or withdrawal from market without notice. The aerial image is intended to provide a general outline of the subject property. It is not a survey nor should it be relied upon for purposes of determining property lines or boundaries.