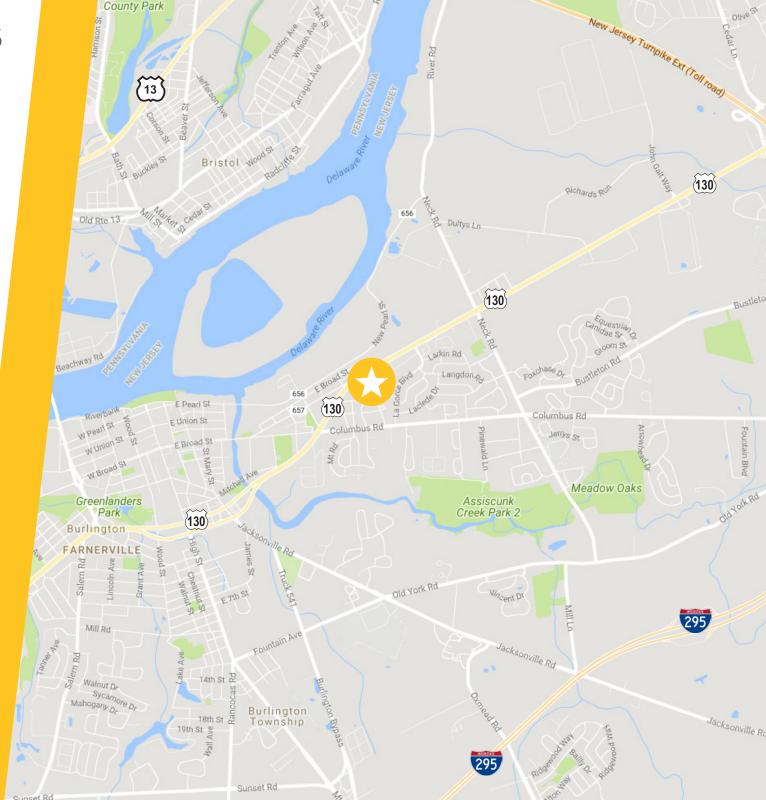

# **PROPERTY FEATURES**

- > 82,000 SF building on 4.76 acres
- > Zoned B2 Highway
- > Tremendous visibility along highly trafficked Route 130
- > Traffic counts: Route 130 26,490 ADT (NJDOT)
- > Adjacent to brand new Dollar Tree and Dollar General
- > Great site for redevelopment for retail, office, and medical
- > Located in the heart of Burlington
- > Minutes from New Jersey Turnpike, I-295, and Betsy Ross Bridge