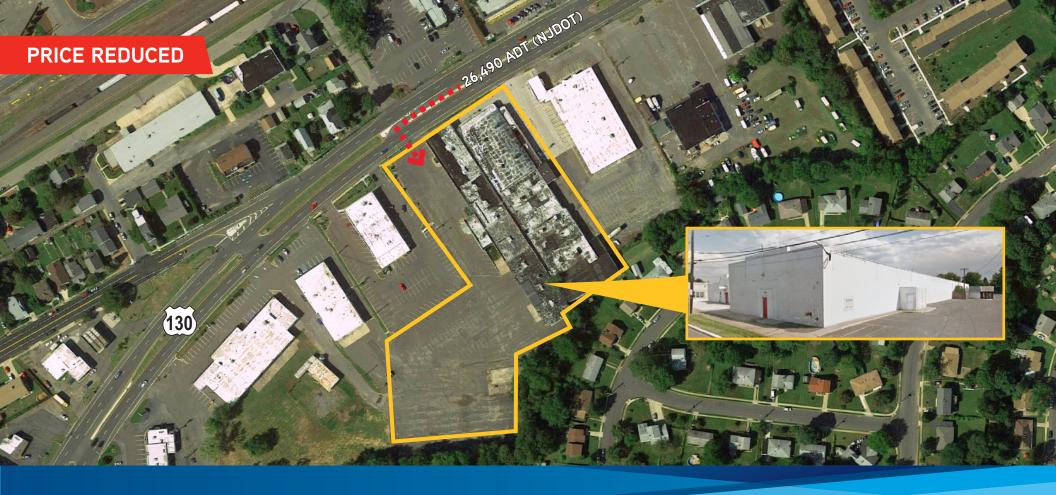

FOR SALE 82,000 SF on 4.76 Acres Ground Redevelopment/Retail/Warehouse

1206 ROUTE 130 NORTH, BURLINGTON, NEW JERSEY

# **PROPERTY FEATURES**

- > 82,000 SF building on 4.76 acres
- > Zoned B2 Highway
- > Tremendous visibility along highly trafficked Route 130
- > Traffic counts: Route 130 26,490 ADT (NJDOT)
- > Adjacent to brand new Dollar Tree and Dollar General
- > Great site for redevelopment for retail, office, and medical
- > Located in the heart of Burlington
- > Minutes from New Jersey Turnpike, I-295, and Betsy Ross Bridge