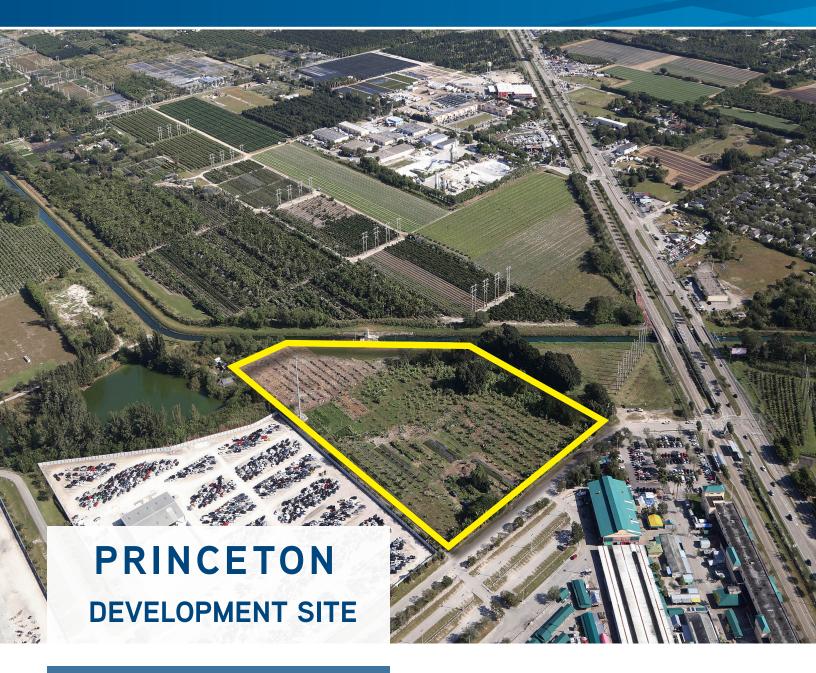

# South Dixie Highway & SW 244th Street Homestead, Florida

Colliers International as exclusive marketing advisor, is pleased to present the Princeton Development Site in Homestead, Florida. The site features 11.11 acres and allows for the development of up to 350 apartment units. The Princeton Development site presents a rare opportunity to build a residential multi-family building in the heart of the Princeton Community Urban Center District, immediately adjacent to the Redlands Market Village and the Park& Ride for the Metrobus Transit line. The site is strategically located with easy transit access to employment centers such as Southland Mall and Dadeland within an expanding community with extremely high occupancy and strong demand for new development.

The Princeton Development Site represents a valuable opportunity for a developer to acquire an undeveloped parcel of land within the city's Urban Center District and join the wave of growth in which the community finds itself. The site is ideally situated adjacent to South Dixie Highway, which is a major South Florida highway connecting the Florida Keys to Miami's Urban Core and beyond. Princeton, Florida is a small suburban community located just north of Homestead in southwest Miami-Dade County. It is home to a growing workforce population with strong demographics and economic fundamentals. Residents of the proposed development will have access to major retailers such as Wal-Mart, Target, Publix and the Southland Mall within close proximity and will have direct access to South Dixie Highway from 244th street. The site is located next to the Redlands Agriculture District and directly across from the Redland's Farmers Market, which is a major landmark of the area. Residents will also have direct access to the Metrobus stop on 244th street.