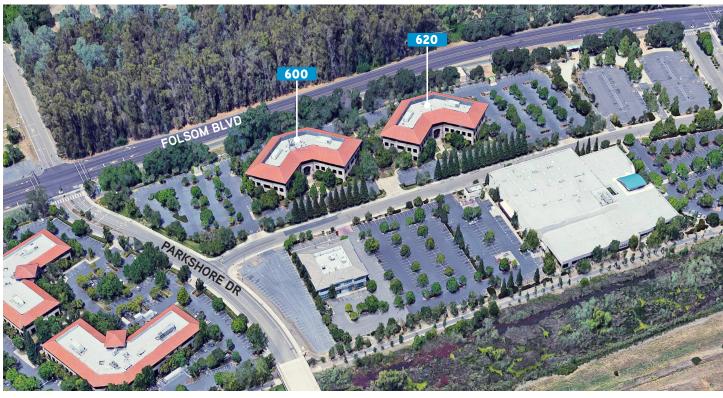

# FOR LEASE | 600 | 620 COOLIDGE DRIVE, FOLSOM, CA PARKSHORE PLAZA | SUITES FROM ±1,200 SF

### **PROPERTY SPECIFICATIONS**

| Address     | 600-620 Coolidge Drive, Folsom, CA                   |
|-------------|------------------------------------------------------|
| Zoning      | M-1 – Light industrial, which allows for current use |
| Building SF | 79,073 SF & 77,516 SF                                |
| Floors      | 3                                                    |