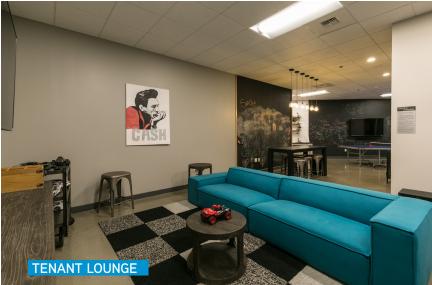

## PROPERTY OVERVIEW

Parkshore Plaza is the perfect combination of urban beauty and corporate prestige. Located 15 miles east of Sacramento and three miles south of Highway 50, Parkshore Plaza offers state-of-the-art amenities such as a collaborative and modern tenant lounge, fitness facility with lockers and showers and three acres of jogging, biking and nature trails.

### **HIGHLIGHTS**

Premier Folsom Location

Conference Center

Tenant Lounge

On-Site Fitness Center with Showers

Bike Share Program

Food Trucks Weekly

On-Site Management