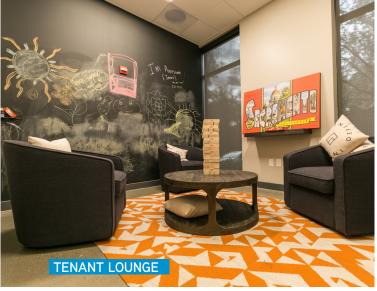

## PROPERTY OVERVIEW

Parkshore Plaza is the perfect combination of urban beauty and corporate prestige. Located 15 miles east of Sacramento and three miles south of Highway 50, Parkshore Plaza offers state-of-the-art amenities such as a collaborative and modern tenant lounge, fitness facility with lockers and showers and three acres of jogging, biking and nature trails.

### **HIGHLIGHTS**

Premier Folsom Location

Conference Center

Tenant Lounge

On-Site Fitness Center with Showers

Bike Share Program

Food Trucks Weekly

On-Site Management