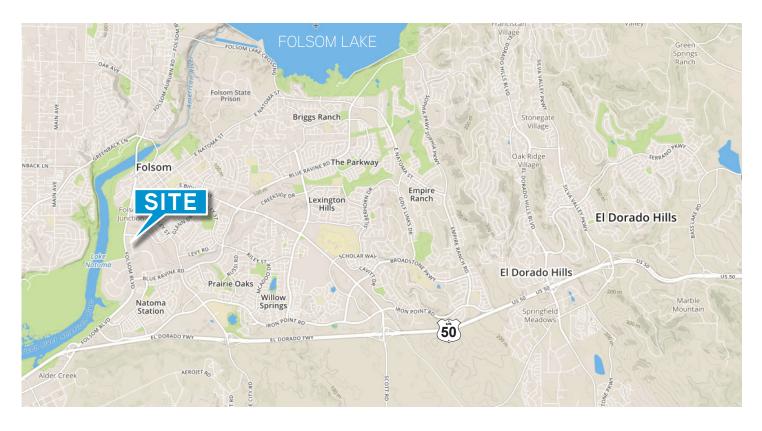

## PROPERTY OVERVIEW

Parkshore Plaza is the perfect combination of urban beauty and corporate prestige. Located 15 miles east of Sacramento and three miles south of Highway 50, Parkshore Plaza offers state-of-the-art amenities such as a collaborative and modern tenant lounge, fitness facility with lockers and showers and three acres of jogging, biking and nature trails.