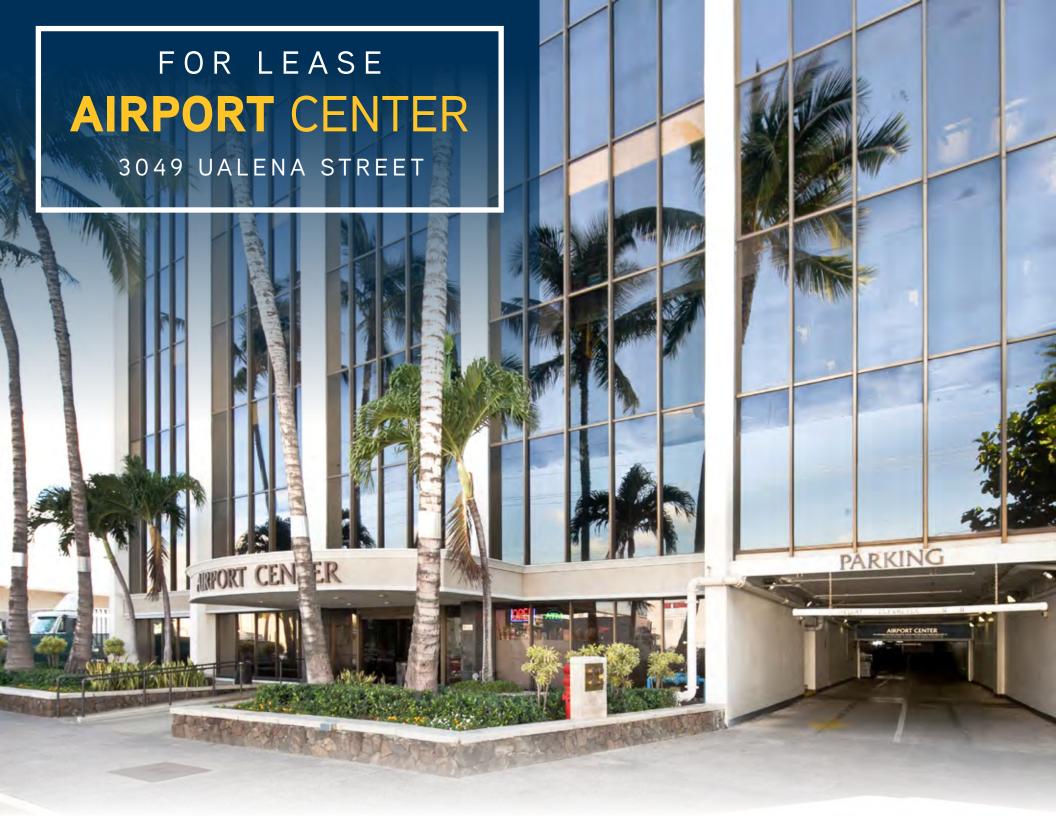

## **AIRPORT** CENTER

3049 UALENA STREET

## **Property Description**

Airport Center is a 14-story multi-tenant office property located adjacent to the Honolulu International Airport. Airport Center is the only high-rise office building in the immediate area and is home to a number of prominent local and national organizations. The property will be undergoing significant modernization and upgrades in the near future. The marine life murals on the east and west facades have recently been repainted and continues to place the building as a landmark within the airport area. This full service office building offers secured parking on 7 floors, on-site management, as well as numerous dining establishments nearby.