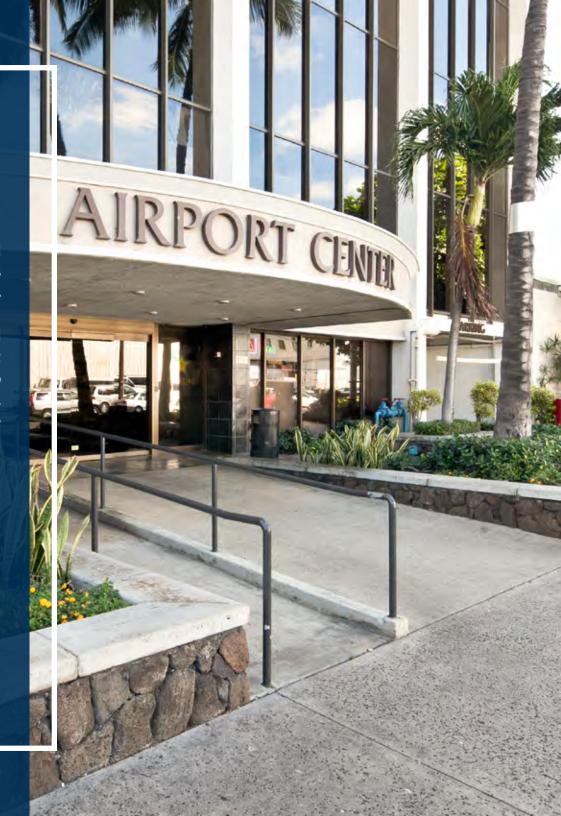

## **Property Description**

Airport Center is a 14-story multi-tenant office property located adjacent to the Honolulu International Airport. Airport Center is the only high-rise office building in the immediate area and is home to a number of prominent local and national organizations. The property will be undergoing significant modernization and upgrades in the near future. The marine life murals on the east and west facades have recently been repainted and continues to place the building as a landmark within the airport area. This full service office building offers secured parking on 7 floors, on-site management, as well as numerous dining establishments nearby.