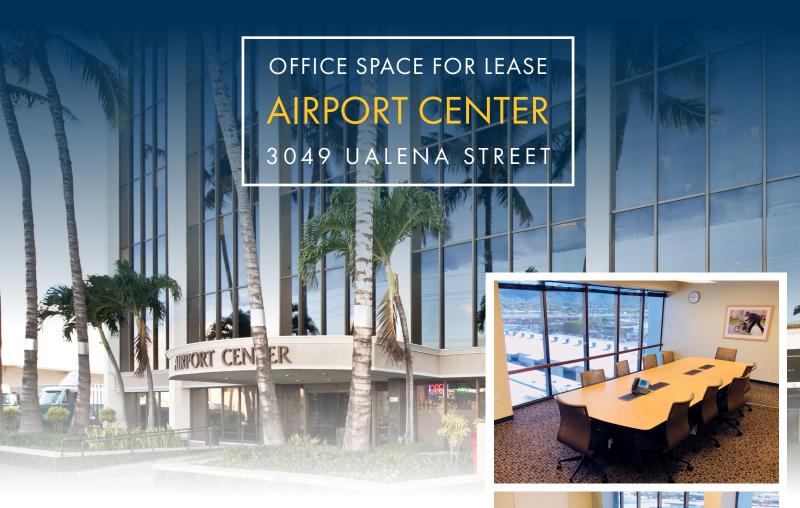

# **Property Description**

Airport Center is a 14-story multi-tenant office property located adjacent to the Honolulu International Airport. Airport Center is the only high-rise office building in the immediate area and is home to a number of prominent local and national organizations. The property will be undergoing significant modernization and upgrades in the near future. The marine life murals on the east and west facades have recently been repainted and continues to place the building as a landmark within the airport area. This full service office building offers secured parking on 7 floors, on-site management, as well as numerous dining establishments nearby.

## **Property Details**

TMK: (1) 1-1-14-6

Zoning: I-2

Space Available: Suite 801 (7,513 SF) - available March 2018

Base Rent: Negotiable

CAM: \$1.28 PSF/month

Tenant Parking: \$115.50 per stall, per month

Features & Benefits: » Easy access from H-1 Freeway and Nimitz Highway