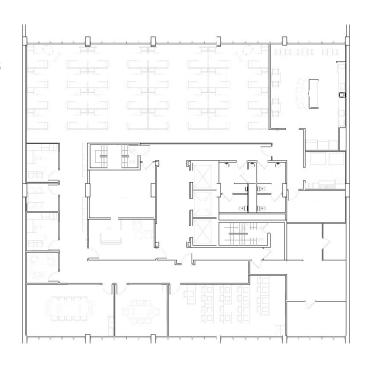

ce President
Office Services Division
808 523 8309
brandon.bera@colliers.com

Colliers International 220 South King Street, Suite1800 Honolulu, HI 96818 colliers.com/hawaii





## **Property Details**

TMK: (1) 1-1-14-6

Zoning: I-2

Space Available: Suite 801 (7,513 SF) - available March 2018

Base Rent: Negotiable

CAM: \$1.28 PSF/month

Tenant Parking: \$115.50 per stall, per month

Features & Benefits: » Easy access from H-1 Freeway and Nimitz Highway

""Centrally located instruments away"

» Centrally located - just minutes away from Pearl City, Aiea, Pearl Harbor, and Downtown Honolulu

» Free of charge conference room for all tenants

» 1/500 parking ratio

» Space includes multiple conference rooms, training room, ample cubicle space and a large kitchen/breakroom.

## Floor Plan



#### KAREN BIRKETT (S)

Vice President
Office Services Division
808 523 9729
karen.birkett@colliers.com

BRANDON BERA (S), CCIM, SIOR

Vice President
Office Services Division
808 523 8309
brandon.bera@colliers.com

Colliers International 220 South King Street, Suite1800 Honolulu, HI 96818 colliers.com/hawaii