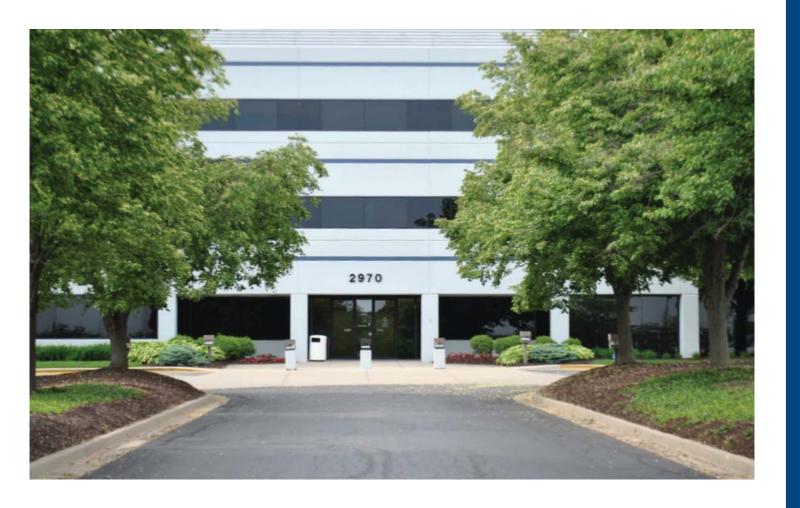

| Ample                                                                                   |                |
| Zoning:                 | PD - 2                                                                                  |                |
| Rentable Area:          | Suite 150 1,837   Suite 170 1,437   Suite 250 2,390   Suite 270 6,102   Suite 300 2,153 | SF<br>SF<br>SF |
| Floors:                 | 3                                                                                       |                |
| Lease Price & Type PSF: | \$17.95 Gross                                                                           |                |
| Total SF:               | 13,919 SF                                                                               |                |



| Address:                | 2970 Presidential Drive                                                                                                 |
|-------------------------|-------------------------------------------------------------------------------------------------------------------------|
| Location:               | Dayton, OH                                                                                                              |
| Neighborhood:           | Fairborn                                                                                                                |
| County:                 | Greene                                                                                                                  |
| Class:                  | В