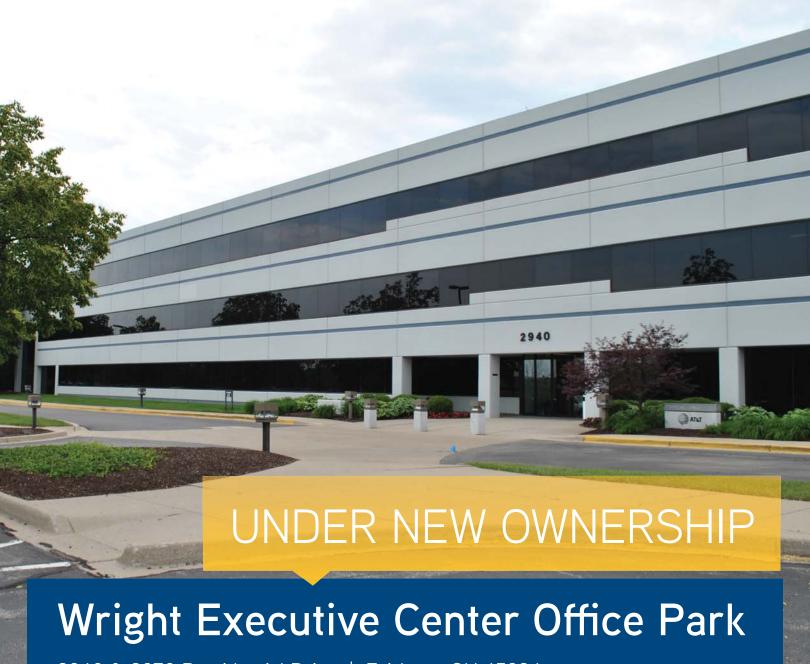

2940 & 2970 Presidential Drive | Fairborn, OH 45324

> Three-story office buildings located within an attractive, tree lined Office Park

- > Ample Parking
- > Close to Wright State University, Wright Patterson Air Force Base & Fairfield Commons Mall
- > Multiple suites available For Lease

# 2940 Presidential Drive Fairborn, Ohio 45324