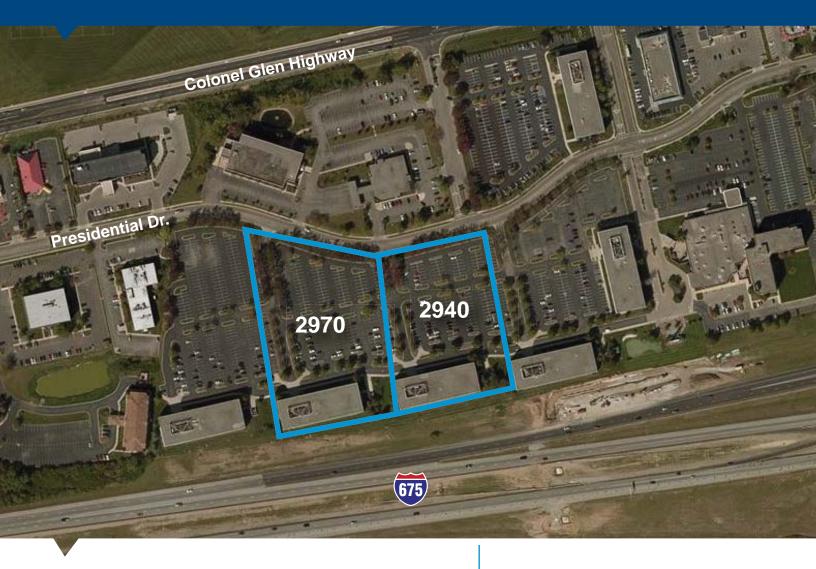

### Site Plan

### Highlights

- > The building is located less than 5 miles of Wright Patterson Air Force Base and just across Colonel Glenn Highway sits Wright State University.
- > Easy access to US 35, I-75, I-675 and I-70
- > Close proximity to hotels, restaurants, banking and shopping

# Highlights

- > The building is located less than 5 miles of Wright Patterson Air Force Base and just across Colonel Glenn Highway sits Wright State University.
- $\boldsymbol{\succ}$  Easy access to US 35, I-75, I-675 and I-70
- Close proximity to hotels, restaurants, banking and shopping