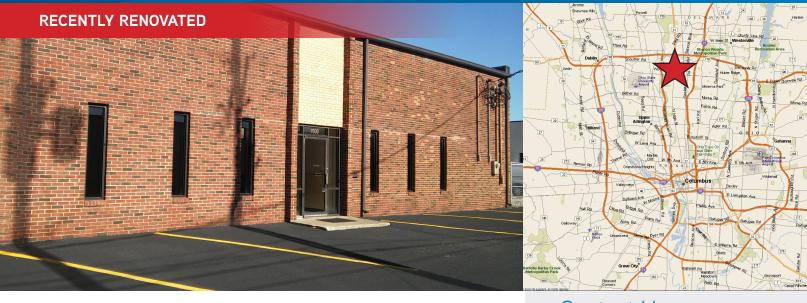

# 7030-7038 Worthington Galena Rd > Industrial Space

Unique smaller space located in the heart of Worthington on the north side of Columbus. Easy access to freeways and all areas of Columbus. The space was recently renovated and has a new HVAC unit, carpet, paint, windows and fixtures. Very efficient warehouse space, good clear height of 16' and one 12'x12' drive-in door.

| Building Type:      | 26,968 SF office/warehouse building |
|---------------------|-------------------------------------|
| Available Space:    | 5,040 SF +/- SF                     |
| Lease Rate:         | \$6.00/SF NNN                       |
| Operating Expenses: | \$1.62/SF (estimated for 2018)      |