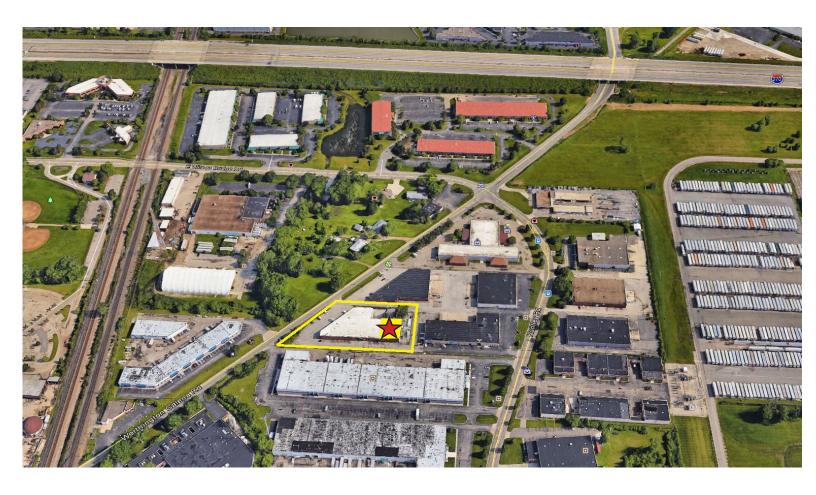

# 7030-7038 Worthington Galena Rd > Industrial Space

Unique smaller space located in the heart of Worthington on the north side of Columbus. Easy access to freeways and all areas of Columbus. The space was recently renovated and has a new HVAC unit, carpet, paint, windows and fixtures. Very efficient warehouse space, good clear height of 16' and one 12'x12' drive-in door.