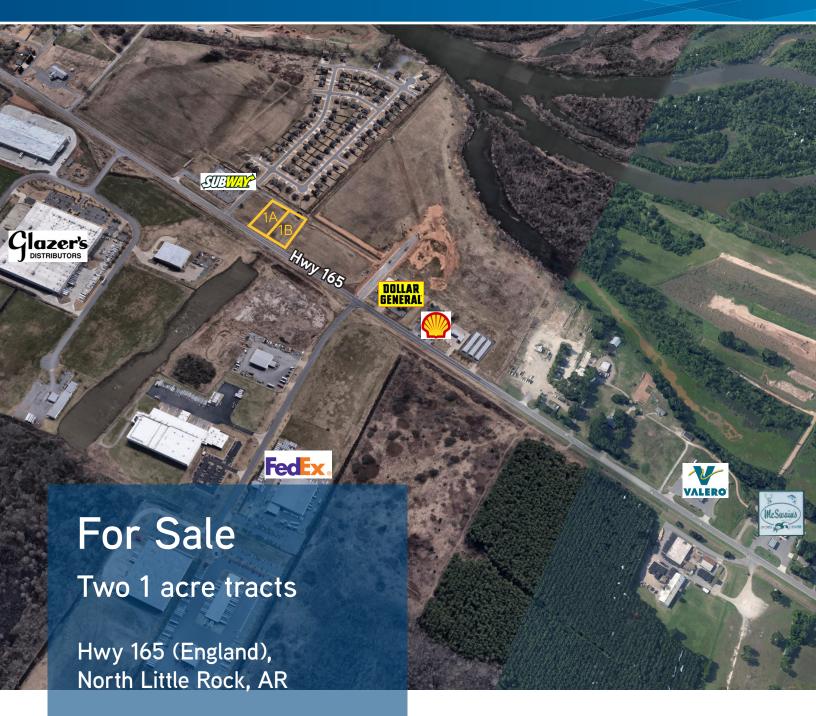

## KEY FEATURES/HIGHLIGHTS

> Sale price: 1A: \$175,000 1B: \$175,000

- Approximately 13,000 vehicles per day on Highway 165
- > Quick access to I-440