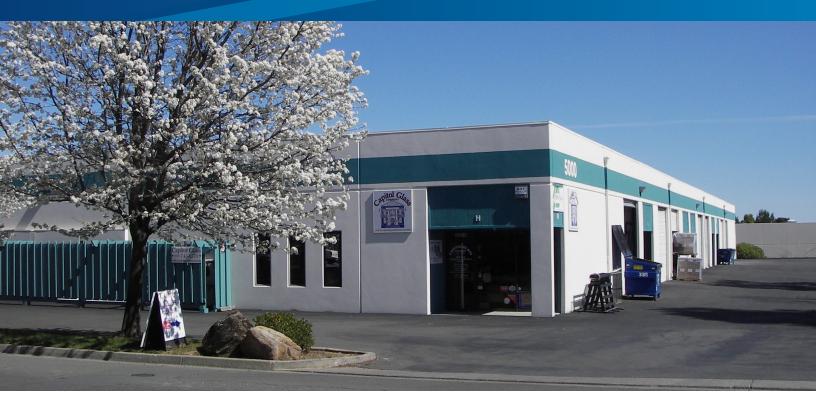

# 5000 East Second Street

BENICIA, CALIFORNIA

#### PROPERTY HIGHLIGHTS

- > Corner Unit
- Office Size: 300 sq. feet with wall HVAC
- > Warehouse Size: 2,100 square feet
- > Clear: 16' 18'
- > Power: 100 Amps, 208 Volts, 3 Phase
- > Parking 7 Total Spaces
- > Sprinkler System
- Insulated Ceiling
- **Easy access I-680 & I-780**
- Nice hillside &bay view from the front office
- Ideal for R&D / Light Industrial
- Potential for small yard