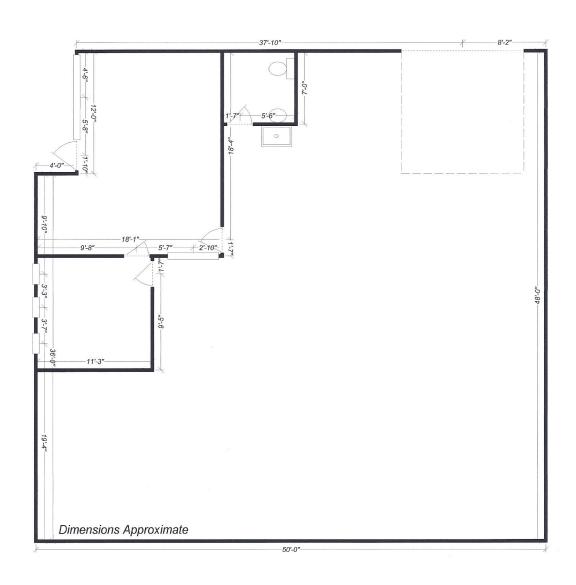

#### PROPERTY HIGHLIGHTS

- > Corner Unit
- Office Size: 300 sq. feet with wall HVAC
- > Warehouse Size: 2,100 square feet
- > Clear: 16' 18'
- > Power: 100 Amps, 208 Volts, 3 Phase
- > Parking 7 Total Spaces
- > Sprinkler System
- Insulated Ceiling
- **Easy access I-680 & I-780**
- Nice hillside &bay view from the front office
- Ideal for R&D / Light Industrial
- Potential for small yard