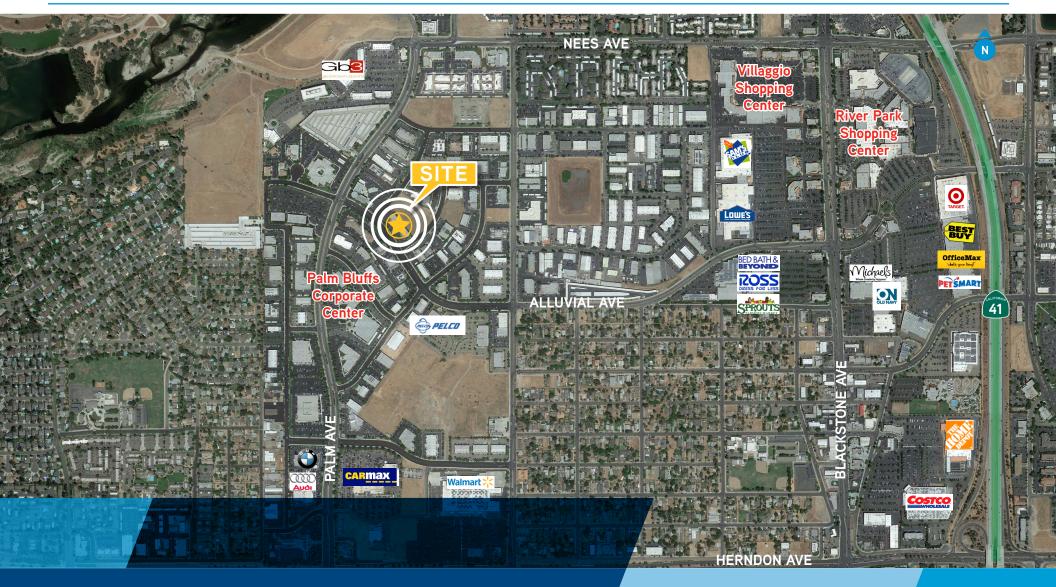

#### **COMMENTS**

The space is located within the prestigious Palm Bluffs Corporate Center with easy access to Freeway 41, the Herndon Avenue thoroughfare and numerous ancillary services such as banking, food services and retail (including the Shops at River Park and Villagio Shopping Center).