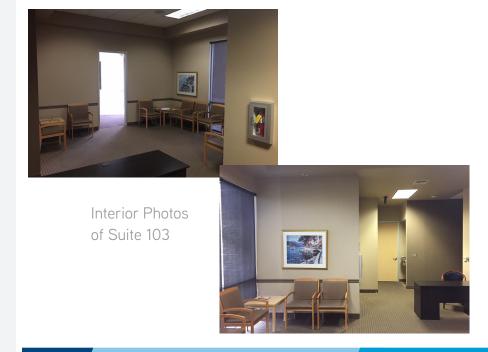

#### **PROPERTY SUMMARY**

| Location          | 740 W. Alluvial Avenue, Fresno, California                                               |
|-------------------|------------------------------------------------------------------------------------------|
| Available Space:  | Suite 102 - ±10,815 SF (Existing Floor Plan - Vacant Owner/User) Suite 103 - ±944 SF     |
| Leased:           | Suite 101 - Leased. $\pm 4,751$ SF, Additional lease information available upon request. |
| Building Size:    | 16,560 SF                                                                                |
| APN:              | 405-545-14                                                                               |
| Parcel Size:      | 1.42 Acres / 61,855 SF                                                                   |
| Year Built:       | 2007                                                                                     |
| Purchase Price:   | \$4,750,000                                                                              |
| Lease Rate:       | \$1.85 PSF, NNN                                                                          |
| Parking:          | 4.5 spaces per ±1,000 SF                                                                 |
| Building Signage: | Building signage available                                                               |
|                   |                                                                                          |