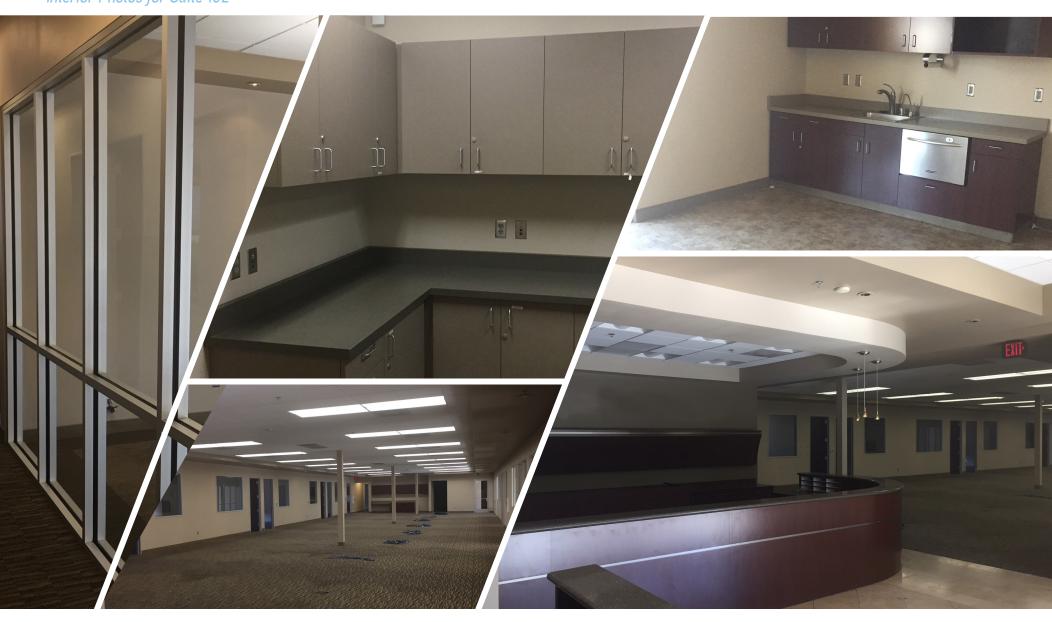

### **FLOOR PLANS**

Interior Photos for Suite 102

740 W. Alluvial Avenue // Fresno, California