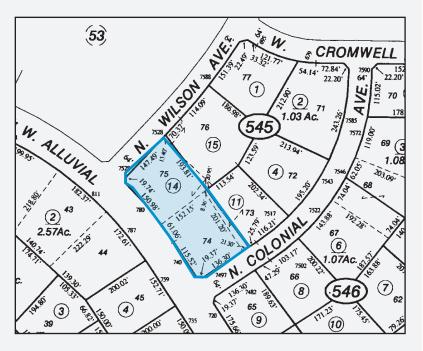

### PARCEL MAP

#### **PROPERTY SUMMARY**

| Location          | 740 W. Alluvial Avenue, Fresno, California                                               |
|-------------------|------------------------------------------------------------------------------------------|
| Available Space:  | Suite 102 - ±10,815 SF (Existing Floor Plan - Vacant Owner/User) Suite 103 - ±944 SF     |
| Leased:           | Suite 101 - Leased. $\pm 4,751$ SF, Additional lease information available upon request. |
| Building Size:    | 16,560 SF                                                                                |
| APN:              | 405-545-14                                                                               |
| Parcel Size:      | 1.42 Acres / 61,855 SF                                                                   |
| Year Built:       | 2007                                                                                     |
| Purchase Price:   | \$4,750,000                                                                              |
| Lease Rate:       | \$1.85 PSF, NNN                                                                          |
| Parking:          | 4.5 spaces per ±1,000 SF                                                                 |
| Building Signage: | Building signage available                                                               |
|                   |                                                                                          |