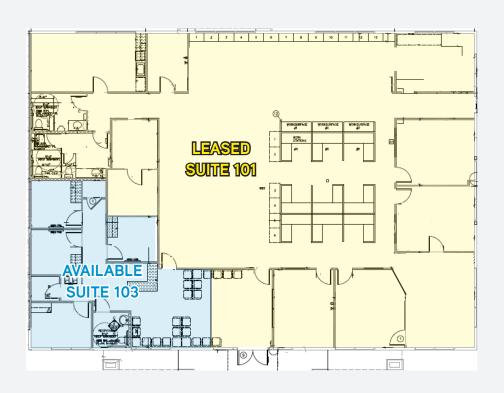

#### **PROPERTY SUMMARY**

| Location          | 740 W. Alluvial Avenue, Fresno, California                                               |
|-------------------|------------------------------------------------------------------------------------------|
| Available Space:  | Suite 102 - ±10,815 SF (Existing Floor Plan - Vacant Owner/User) Suite 103 - ±944 SF     |
| Leased:           | Suite 101 - Leased. $\pm 4,751$ SF, Additional lease information available upon request. |
| Building Size:    | 16,560 SF                                                                                |
| APN:              | 405-545-14                                                                               |
| Parcel Size:      | 1.42 Acres / 61,855 SF                                                                   |
| Year Built:       | 2007                                                                                     |
| Purchase Price:   | \$4,750,000                                                                              |
| Lease Rate:       | \$1.85 PSF, NNN                                                                          |
| Parking:          | 4.5 spaces per ±1,000 SF                                                                 |
| Building Signage: | Building signage available                                                               |
|                   |                                                                                          |

### **FLOOR PLANS**

Interior Photos for Suite 102

740 W. Alluvial Avenue // Fresno, California