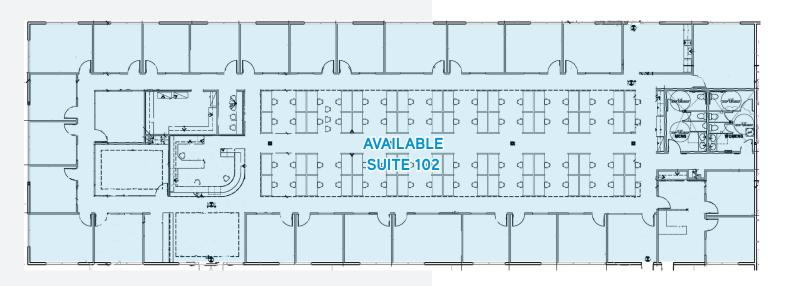

#### **PROPERTY SUMMARY**

| Location          | 740 W. Alluvial Avenue, Fresno, California                                               |
|-------------------|------------------------------------------------------------------------------------------|
| Available Space:  | Suite 102 - ±10,815 SF (Existing Floor Plan - Vacant Owner/User) Suite 103 - ±944 SF     |
| Leased:           | Suite 101 - Leased. $\pm 4,751$ SF, Additional lease information available upon request. |
| Building Size:    | 16,560 SF                                                                                |
| APN:              | 405-545-14                                                                               |
| Parcel Size:      | 1.42 Acres / 61,855 SF                                                                   |
| Year Built:       | 2007                                                                                     |
| Purchase Price:   | \$4,750,000                                                                              |
| Lease Rate:       | \$1.85 PSF, NNN                                                                          |
| Parking:          | 4.5 spaces per ±1,000 SF                                                                 |
| Building Signage: | Building signage available                                                               |
|                   |                                                                                          |

### **FLOOR PLANS**

Interior Photos for Suite 102

740 W. Alluvial Avenue // Fresno, California