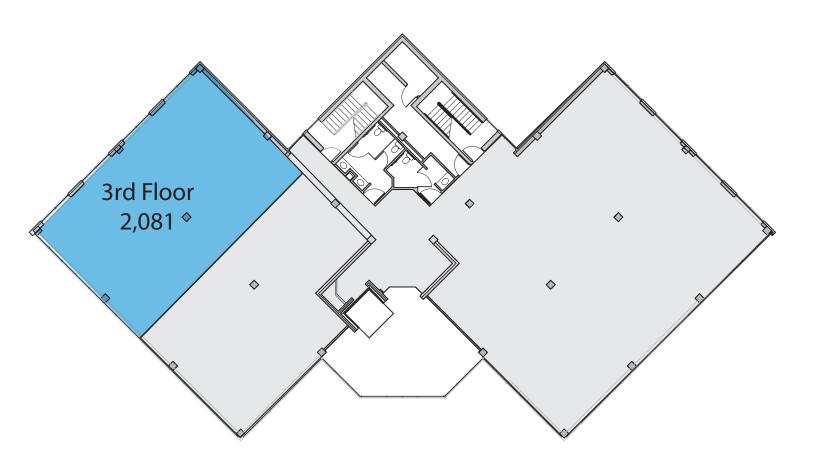

## **Snapshot**

| Building Type                   | Class A Office      |
|---------------------------------|---------------------|
| Year Built                      | 1984                |
| Total SF                        | 37,275              |
| Office SF Available             | 2,081               |
| Minimum SF Available            | 2,081 approximately |
| Maximum Contiguous SF Available | 2,081 approximately |
| Lease Rate                      | \$12.95 NNN         |
| Operating Expenses              | \$6.30/SF 2016 est. |