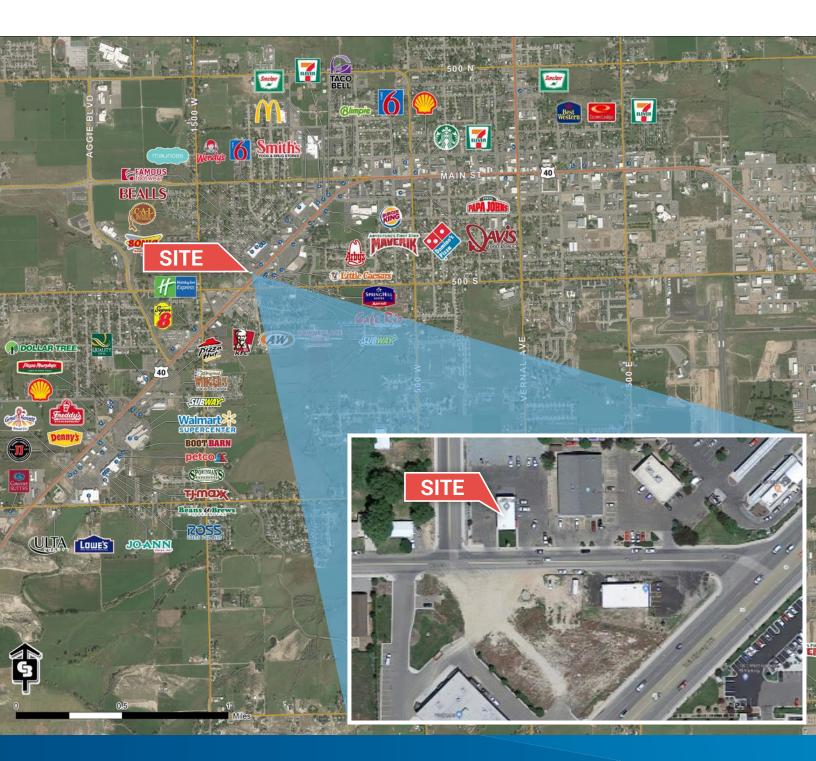

# Vernal Jiffy Lube Investment

1270 WEST 400 SOUTH VERNAL, UTAH

## Vernal Jiffy Lube Investment

1270 WEST 400 SOUTH VERNAL, UTAH

# Vernal Jiffy Lube Investment

1270 WEST 400 SOUTH VERNAL, UTAH

This document has been prepared by Colliers International for advertising and general information only. Colliers International makes no guarantees, representations or warranties of any kind, expressed or implied, regarding the information including, but not limited to, warranties of content, accuracy and reliability. Any interested party should undertake their own inquiries as to the accuracy of the information. Colliers International excludes unequivocally all inferred or implied terms, conditions and warranties arising out of this document and excludes all liability for loss and damages arising there from. This publication is the copyrighted property of Colliers International and/or its licensor(s). ©2017. All rights reserved.