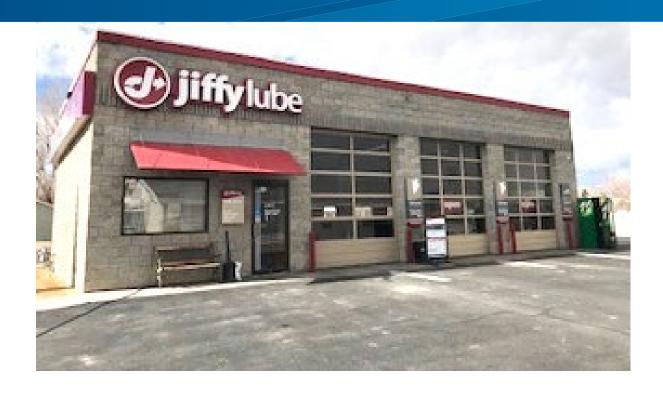

# Vernal Jiffy Lube Investment

1270 WEST 400 SOUTH VERNAL, UTAH

### **Property Information**

> Sales Price: \$1,320,000.00

> Bldg Size: 1,680 SqFt

Year Built: 1993

> APN: 05:011:0025

> APN: 05:011:0025

> Lot Size: .64 Acres

NOI: 79,200

### Lease Information

Tenat: Jiffy Lube

> Rent Start Date: October 01, 2018

Lease Term: 15 year initial term with two (2) five (5) year options

Lease Expiration: Sep 30, 2026