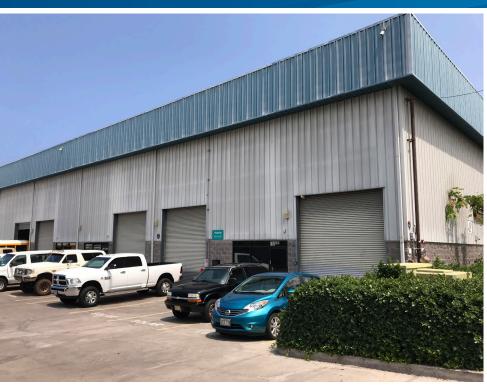

## **Property Highlights**

TMK No. 3-7-3-51-6

Zoning ML-1

Size Available Suites 4-7 (7.950 SF)

warehouse with office upstairs

Total Building Size 20,560 sf

Gross Rent Negotiable

CAM \$0.29 PSF/Mo

# **Property Description**

Clean warehouse space with solid flex building and office space upstairs. Located in the Kaloko Industrial Park with GREAT visibility on the busy Kanalani Street.

Minutes away from Kona International Airport and Kailua-Kona Town.

## Features and Benefits

- > Located in the Kaloko Industrial Park
- > Minutes away from Kona International Airport & Kailua-Kona Town
- > 3 Roll up doors for easy access to warehouse area
- > 2 Restrooms for staff and/or guest use
- Convenient upstairs office space for administrative staff to support warehouse operations