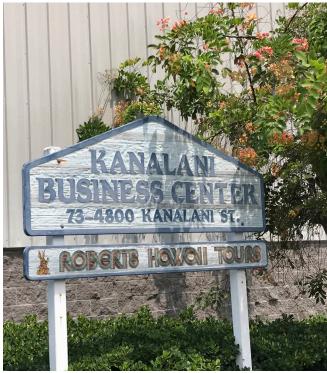

### **WAREHOUSE FOR LEASE**

# Kanalani Business Center



73-4800 KANALANI STREET • KAILUA-KONA, HAWAII 96740





## **Property Highlights**

TMK No. 3-7-3-51-6

Zoning ML-1

Size Available Suites 4-7 (7.950 SF)

warehouse with office upstairs

Total Building Size 20,560 sf

Gross Rent Negotiable

CAM \$0.29 PSF/Mo

Term 3-5 year term preferred

Parking 4 reserved stalls

# **Property Description**

Clean warehouse space with solid flex building and office space upstairs. Located in the Kaloko Industrial Park with GREAT visibility on the busy Kanalani Street.

Minutes away from Kona International Airport and Kailua-Kona Town.

### WAREHOUSE FOR LEASE

# Kanalani Business Center

73-4800 KANALANI STREET • KAILUA-KONA, HAWAII 96740





## Features and Benefits

- > Located in the Kaloko Industrial Park
- > Minutes away from Kona International Airport & Kailua-Kona Town
- > 3 Roll up doors for easy ac