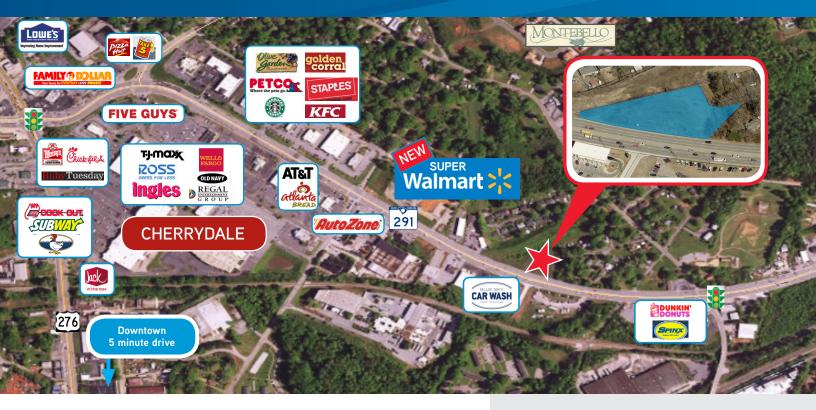

# 1.41± ACRES FOR SALE > VACANT LAND > CHERRYDALE 3010 N. Pleasantburg Drive

GREENVILLE, SC 29609

## Cherrydale Area > Development Opportunity

- > 1.41± Acres
- > 360'± Pleasantburg Frontage
- > Traffic Count: 36,300 VPD (2014)
- > C-2 Zoning (Greenville County)
- > All Utilities Available
- > Greenville County Tax Map #0174020601700
- > Sales Price: \$985,000