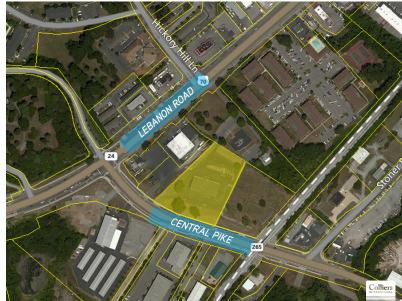

## Site Features

- > 1.200 3.650 SF
- > Ample parking
- > Close to Summit Medical Center
- > Convenient access to I-40
- Less than 1/4 mile to Lebanon Road
- > TI being offered

Lease Rate: \$12.00/SF NNN