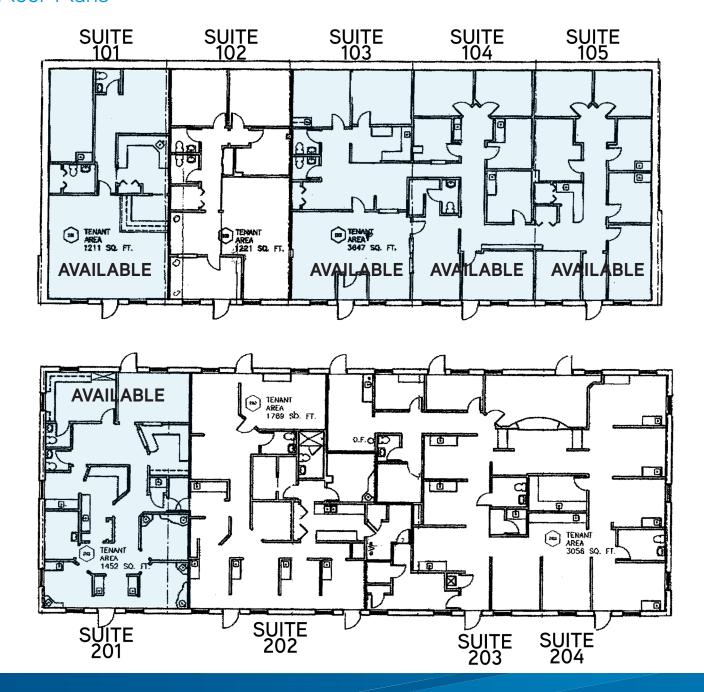

## Site Features

- > 1.200 3.650 SF
- > Ample parking
- > Close to Summit Medical Center
- > Convenient access to I-40
- Less than 1/4 mile to Lebanon Road
- > TI being offered

Lease Rate: \$12.00/SF NNN

## Stones River Professional Building > Interior Photos

3515 Central Pike, Hermitage, TN 37066

Floor Plans