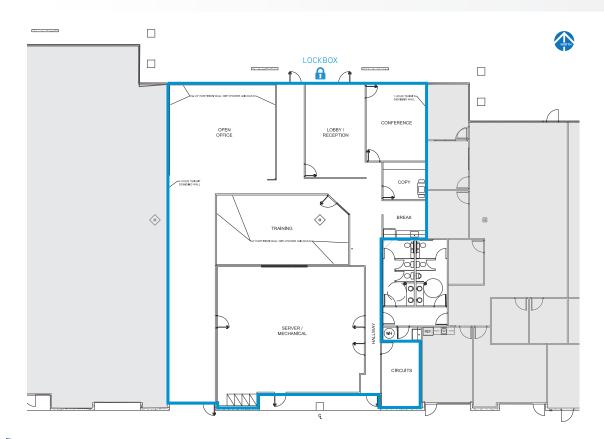

#### PROPERTY INFORMATION

**Property Type:** Office

Building Size: 22,002 SF

**Space Available:** 5,630 SF

**Parking:** 4/1000

Lease Type: NNN

Lease Rate: \$12/PSF

#### **HIGHLIGHTS**

- » Valley-wide views conveniently located near I-84
- » Fiber wired to building
- » Adjacent to the Boise Airport, hotels and restaurants
- » Server room with a dedicated 10 ton cooling unit and raised floors
- » Battery room with dry fire suppression
- » Signage available