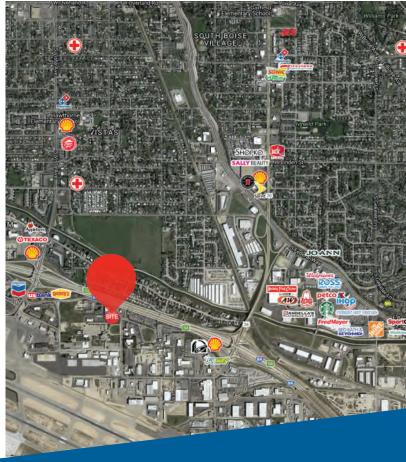

#### **HIGHLIGHTS**

- » Valley-wide views conveniently located near I-84
- » Fiber wired to building
- » Adjacent to the Boise Airport, hotels and restaurants
- » Server room with a dedicated 10 ton cooling unit and raised floors
- » Battery room with dry fire suppression
- » Signage available