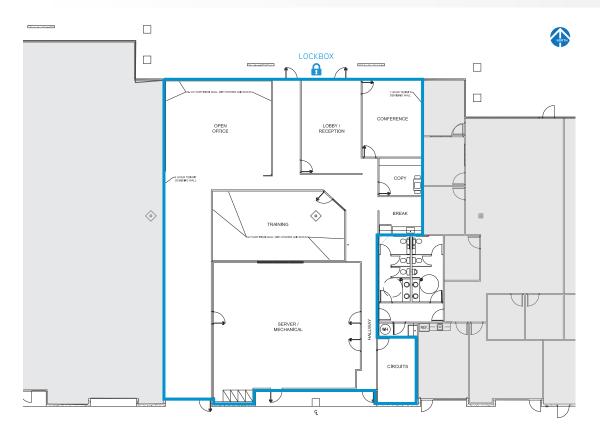

### PROPERTY INFORMATION

Property Type: Office

**Building Size:** 22.002 SF

Space Available: 5.630 SF

Parking: 4/1000

Lease Type: NNN

Lease Rate: \$12/PSF

### **HIGHLIGHTS**

- » Valley-wide views conveniently located near I-84
- » Fiber wired to building
- » Adjacent to the Boise Airport, hotels and restaurants
- » Server room with a dedicated 10 ton cooling unit and raised floors
- Battery room with dry fire suppression
- » Signage available