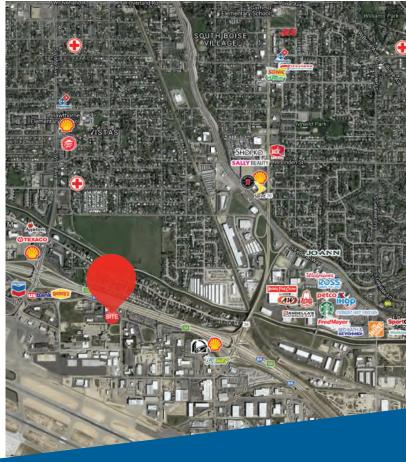

### **HIGHLIGHTS**

- » Valley-wide views conveniently located near I-84
- » Fiber wired to building
- » Adjacent to the Boise Airport, hotels and restaurants
- » Server room with a dedicated 10 ton cooling unit and raised floors
- Battery room with dry fire suppression
- » Signage available