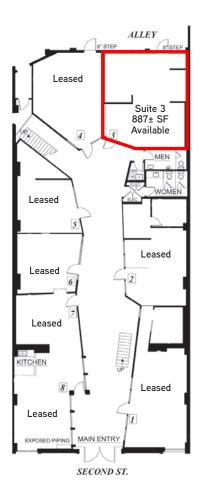

### Available:

Suite Size 3 887± SF

Monthly Gross Rent \$1,995.00

The information furnished has been obtained from sources we deem reliable and is submitted subject to errors, omissions and changes. Although Colliers International has no reason to doubt its accuracy, we do not guarantee it. All information should be verified by the recipient prior to lease, purchase, exchange, or execution of legal documents.