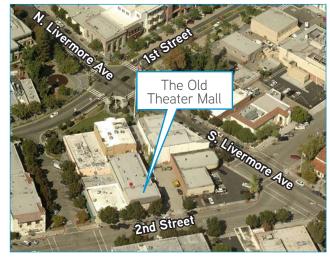

## Highlights

- > In the heart of downtown Livermore
- > Specializing in small spaces
- > Prime downtown location across from Livermore post office
- > Historical setting in a renovated building
- > Adjacent dedicated parking
- > Floor plans and rental rates on reverse