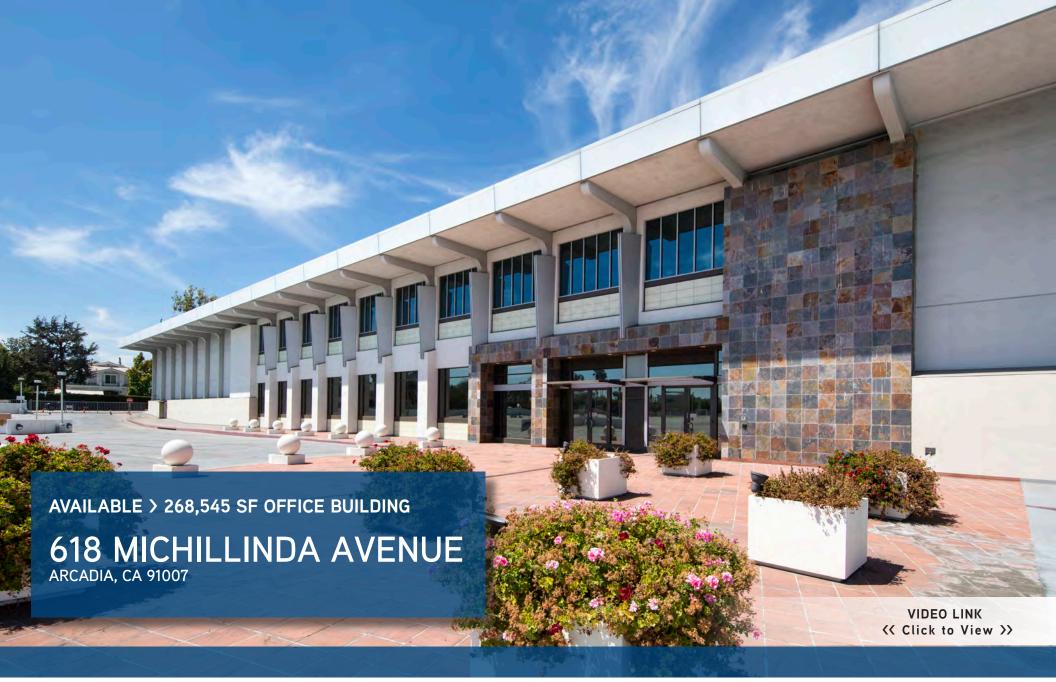

### COLLIERS INTERNATIONAL

865 South Figueroa Street | Suite 3500 Los Angeles, CA 90017 MAIN +1 213 627 1214 www.colliers.com

**618 Michillinda Avenue** is a three story office building that was formerly owned and occupied by Vons as their corporate headquarters. The building offers approximately 268,545 square feet ("SF") of campus style office space. It features high ceilings, open space plan, highly efficient floor plates, and an 1,150 car parking structure.

# **Property Summary**

| Property:        | 618 Michillinda Avenue<br>Arcadia, CA 91007 |
|------------------|---------------------------------------------|
| Built/Renovated: | 1966                                        |
| Parcel Number:   | 5777-038-009                                |
| Site Area:       | 346,298 SF / 7.95 AC                        |
| Building Area:   | 268,545 SF                                  |
| Zoning:          | C2, Arcadia                                 |
| Floors:          | Three;<br>Typical floor is 89,515 SF        |
| Parking:         | An 1,150 car parking structure              |