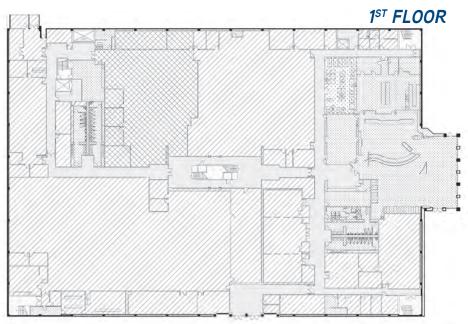

# FLOOR PLANS

# AVAILABLE AREA

| Third floor SF  | 89,515 SF   |
|-----------------|-------------|
| Second floor SF | 89,515 SF   |
| Ground floor SF | 89,515 SF   |
| Total Area      | 268,545 SF* |