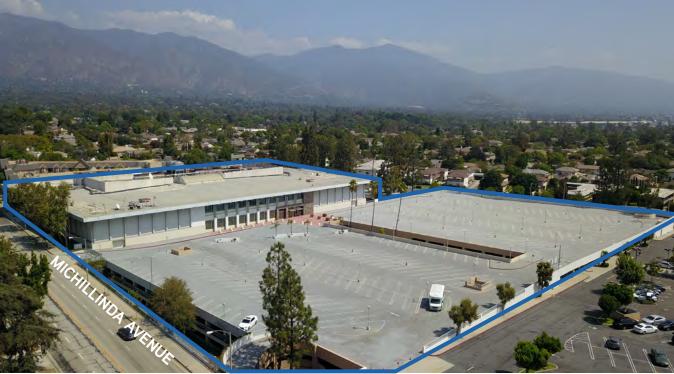

### COLLIERS INTERNATIONAL

865 South Figueroa Street | Suite 3500 Los Angeles, CA 90017 MAIN +1 213 627 1214 www.colliers.com

**618 Michillinda Avenue** is a three story office building that was formerly owned and occupied by Vons as their corporate headquarters. The building offers approximately 268,545 square feet ("SF") of campus style office space. It features high ceilings, open space plan, highly efficient floor plates, and an 1,150 car parking structure.

# **Property Summary**

| Property:        | 618 Michillinda Avenue<br>Arcadia, CA 91007 |
|------------------|---------------------------------------------|
| Built/Renovated: | 1966                                        |
| Parcel Number:   | 5777-038-009                                |
| Site Area:       | 346,298 SF / 7.95 AC                        |
| Building Area:   | 268,545 SF                                  |
| Zoning:          | C2, Arcadia                                 |
| Floors:          | Three;<br>Typical floor is 89,515 SF        |
| Parking:         | An 1,150 car parking structure              |