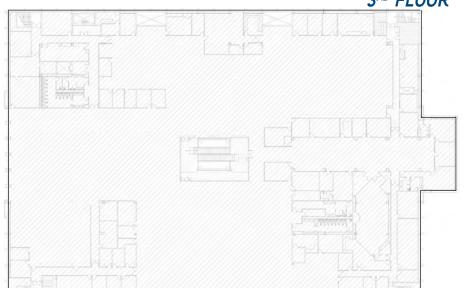

# FLOOR PLANS

# AVAILABLE AREA

| Third floor SF  | 89,515 SF   |
|-----------------|-------------|
| Second floor SF | 89,515 SF   |
| Ground floor SF | 89,515 SF   |
| Total Area      | 268,545 SF* |