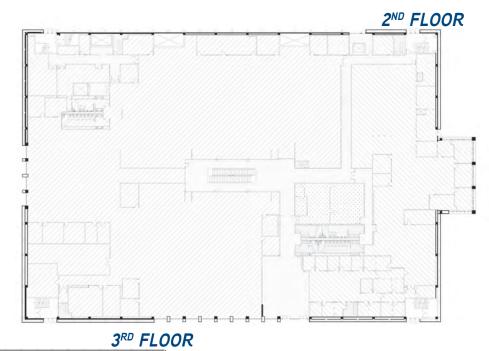

# FLOOR PLANS

# AVAILABLE AREA

| Third floor SF  | 89,515 SF   |
|-----------------|-------------|
| Second floor SF | 89,515 SF   |
| Ground floor SF | 89,515 SF   |
| Total Area      | 268,545 SF* |