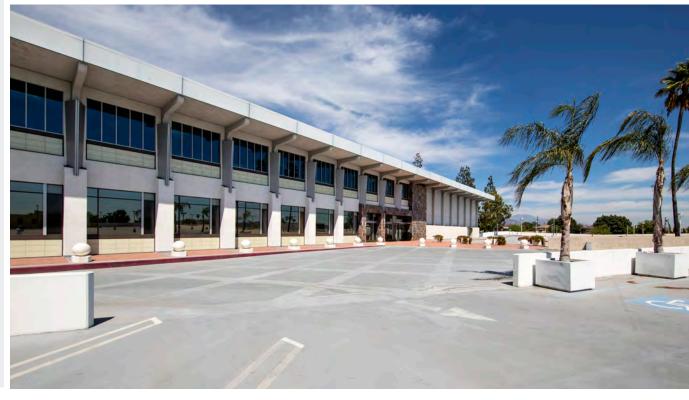

### COLLIERS INTERNATIONAL

865 South Figueroa Street | Suite 3500 Los Angeles, CA 90017 MAIN +1 213 627 1214 www.colliers.com

**618 Michillinda Avenue** is a three story office building that was formerly owned and occupied by Vons as their corporate headquarters. The building offers approximately 268,545 square feet ("SF") of campus style office space. It features high ceilings, open space plan, highly efficient floor plates, and an 1,150 car parking structure.

# **Property Summary**

| Property:        | 618 Michillinda Avenue<br>Arcadia, CA 91007 |
|------------------|---------------------------------------------|
| Built/Renovated: | 1966                                        |
| Parcel Number:   | 5777-038-009                                |
| Site Area:       | 346,298 SF / 7.95 AC                        |
| Building Area:   | 268,545 SF                                  |
| Zoning:          | C2, Arcadia                                 |
| Floors:          | Three;<br>Typical floor is 89,515 SF        |
| Parking:         | An 1,150 car parking structure              |