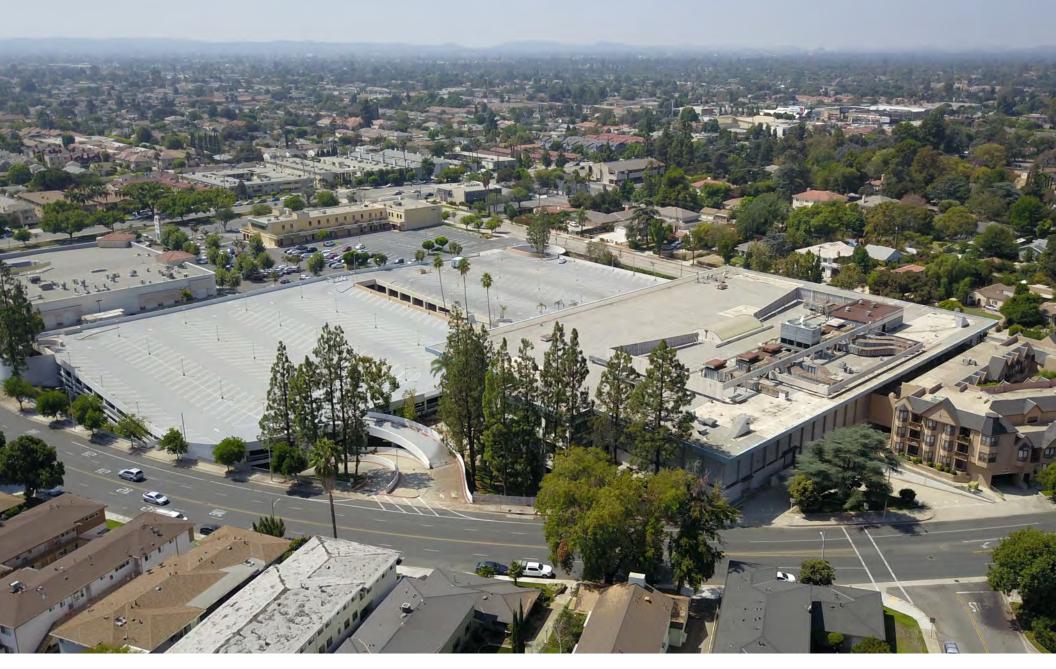

### COLLIERS INTERNATIONAL

865 South Figueroa Street | Suite 3500 Los Angeles, CA 90017 MAIN +1 213 627 1214 www.colliers.com

**618 Michillinda Avenue** is a three story office building that was formerly owned and occupied by Vons as their corporate headquarters. The building offers approximately 268,545 square feet ("SF") of campus style office space. It features high ceilings, open space plan, highly efficient floor plates, and an 1,150 car parking structure.

# **Property Summary**

| Property:        | 618 Michillinda Avenue<br>Arcadia, CA 91007 |
|------------------|---------------------------------------------|
| Built/Renovated: | 1966                                        |
| Parcel Number:   | 5777-038-009                                |
| Site Area:       | 346,298 SF / 7.95 AC                        |
| Building Area:   | 268,545 SF                                  |
| Zoning:          | C2, Arcadia                                 |
| Floors:          | Three;<br>Typical floor is 89,515 SF        |
| Parking:         | An 1,150 car parking structure              |