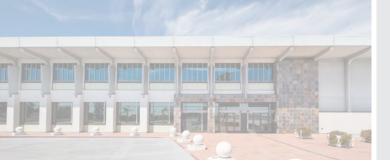

### COLLIERS INTERNATIONAL

865 South Figueroa Street | Suite 3500 Los Angeles, CA 90017 MAIN +1 213 627 1214 www.colliers.com

**618 Michillinda Avenue** is a three story office building that was formerly owned and occupied by Vons as their corporate headquarters. The building offers approximately 268,545 square feet ("SF") of campus style office space. It features high ceilings, open space plan, highly efficient floor plates, and an 1,150 car parking structure.

# **Property Summary**

| Property:        | 618 Michillinda Avenue<br>Arcadia, CA 91007 |
|------------------|---------------------------------------------|
| Built/Renovated: | 1966                                        |
| Parcel Number:   | 5777-038-009                                |
| Site Area:       | 346,298 SF / 7.95 AC                        |
| Building Area:   | 268,545 SF                                  |
| Zoning:          | C2, Arcadia                                 |
| Floors:          | Three;<br>Typical floor is 89,515 SF        |
| Parking:         | An 1,150 car parking structure              |