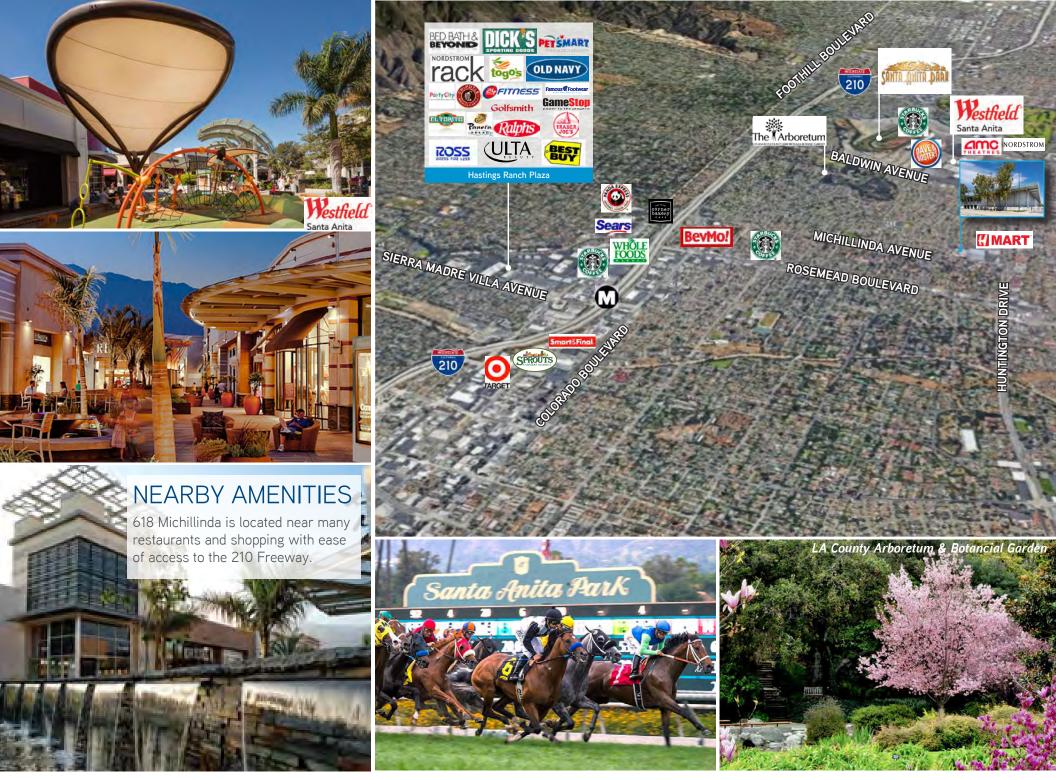

### COLLIERS INTERNATIONAL

865 South Figueroa Street | Suite 3500 Los Angeles, CA 90017 MAIN +1 213 627 1214 www.colliers.com

**618 Michillinda Avenue** is a three story office building that was formerly owned and occupied by Vons as their corporate headquarters. The building offers approximately 268,545 square feet ("SF") of campus style office space. It features high ceilings, open space plan, highly efficient floor plates, and an 1,150 car parking structure.