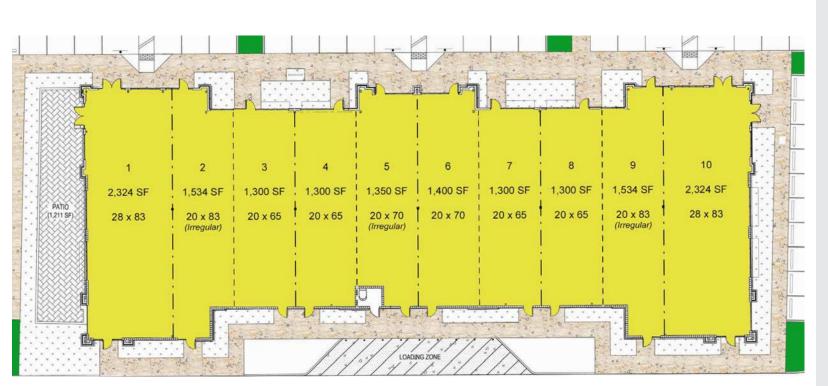

Lisa McCafffey

Retail Services +1 813 871 8519

Executive Managing Director

lisa.mccaffrey@colliers.com

Colliers International 4830 W. Kennedy Blvd | Suite 300 Tampa, FL 33609

| , | 8                                         |       | -                                                         | 18 Sept. 18 | 0                                     | ٠,    |  |
|---|-------------------------------------------|-------|-----------------------------------------------------------|-------------------------------------------------------------------------------------------------------------------------------------------------------------------------------------------------------------------------------------------------------------------------------------------------------------------------------------------------------------------------------------------------------------------------------------------------------------------------------------------------------------------------------------------------------------------------------------------------------------------------------------------------------------------------------------------------------------------------------------------------------------------------------------------------------------------------------------------------------------------------------------------------------------------------------------------------------------------------------------------------------------------------------------------------------------------------------------------------------------------------------------------------------------------------------------------------------------------------------------------------------------------------------------------------------------------------------------------------------------------------------------------------------------------------------------------------------------------------------------------------------------------------------------------------------------------------------------------------------------------------------------------------------------------------------------------------------------------------------------------------------------------------------------------------------------------------------------------------------------------------------------------------------------------------------------------------------------------------------------------------------------------------------------------------------------------------------------------------------------------------------|---------------------------------------|-------|--|
|   |                                           | ÷ 111 | la Pal                                                    |                                                                                                                                                                                                                                                                                                                                                                                                                                                                                                                                                                                                                                                                                                                                                                                                                                                                                                                                                                                                                                                                                                                                                                                                                                                                                                                                                                                                                                                                                                                                                                                                                                                                                                                                                                                                                                                                                                                                                                                                                                                                                                                               | 9 9 9                                 |       |  |
|   | £                                         |       | 3 3                                                       |                                                                                                                                                                                                                                                                                                                                                                                                                                                                                                                                                                                                                                                                                                                                                                                                                                                                                                                                                                                                                                                                                                                                                                                                                                                                                                                                                                                                                                                                                                                                                                                                                                                                                                                                                                                                                                                                                                                                                                                                                                                                                                                               |                                       |       |  |
| 1 | 1 2<br>2.324 SF 1.534 S<br>28 x 83 20 x 8 |       | 5 6<br>1,350 SF 1,400 SF<br>20 x 70 20 x 70<br>(resputar) | 1,300 SF 1,300 SF 1,5                                                                                                                                                                                                                                                                                                                                                                                                                                                                                                                                                                                                                                                                                                                                                                                                                                                                                                                                                                                                                                                                                                                                                                                                                                                                                                                                                                                                                                                                                                                                                                                                                                                                                                                                                                                                                                                                                                                                                                                                                                                                                                         | 9 10<br>M SF 2,324 SF<br>x 83 28 x 63 | - + + |  |
|   |                                           |       |                                                           |                                                                                                                                                                                                                                                                                                                                                                                                                                                                                                                                                                                                                                                                                                                                                                                                                                                                                                                                                                                                                                                                                                                                                                                                                                                                                                                                                                                                                                                                                                                                                                                                                                                                                                                                                                                                                                                                                                                                                                                                                                                                                                                               |                                       |       |  |

- Endcap up to 3,858 SF
- Shop spaces from 1,300 SF
- Excellent visibility from SR 56
- Going home side of SR 56

| Suite | SF    | Dimensions          |
|-------|-------|---------------------|
| 1     | 2,324 | 28 x 83             |
| 2     | 1,534 | 20 x 83 (irregular) |
| 3     | 1,300 | 20 x 65             |
| 4     | 1,300 | 20 x 65             |
| 5     | 1,350 | 20 x 70 (irregular) |
| 6     | 1,400 | 20 x 70             |
| 7     | 1,300 | 20 x 65             |
| 8     | 1,300 | 10 x 65             |
| 9     | 1,534 | 20 x 83 (irregular) |
| 10    | 2,324 | 28 x 83             |