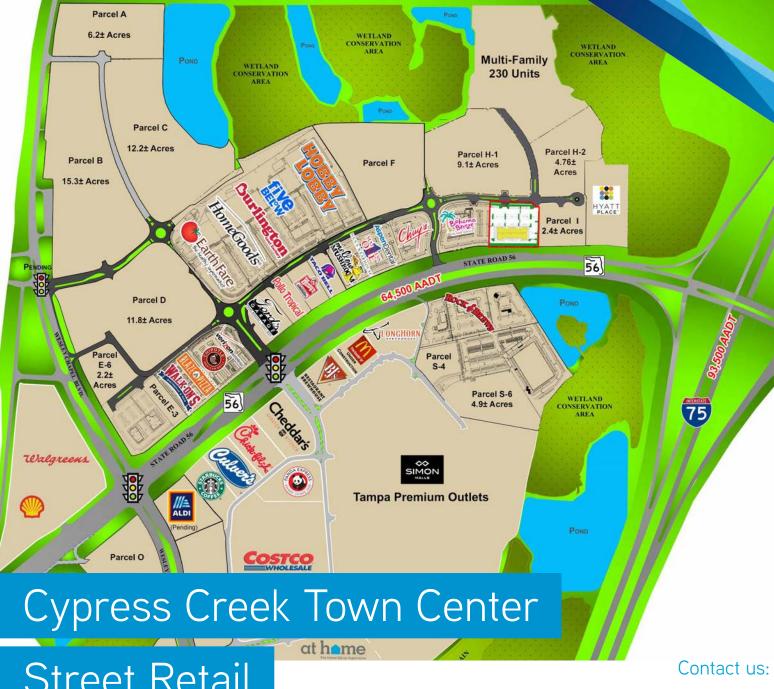

# Street Retail

State Road 56 & Wesley Chapel Blvd | Wesley Chapel | FL 33545

#### **FEATURES**

- Pre-leasing multi-tenant street retail
- 1,300 5,000 SF available
- Average household income of \$99,937 within 5 miles
- 64,500 cars per day on State Road 56
- Join Chuy's, Bahama Breeze, Earth Fare, Home Goods and more