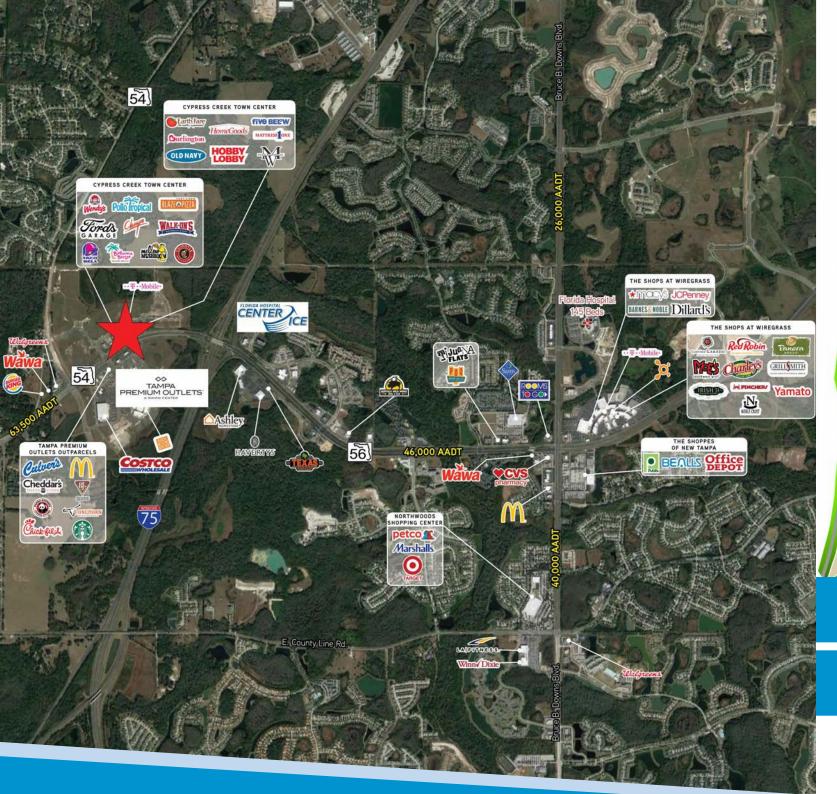

#### **FEATURES**

- Pre-leasing multi-tenant street retail
- 1,300 5,000 SF available
- Average household income of \$99,937 within 5 miles
- 64,500 cars per day on State Road 56
- Join Chuy's, Bahama Breeze, Earth Fare, Home Goods and more