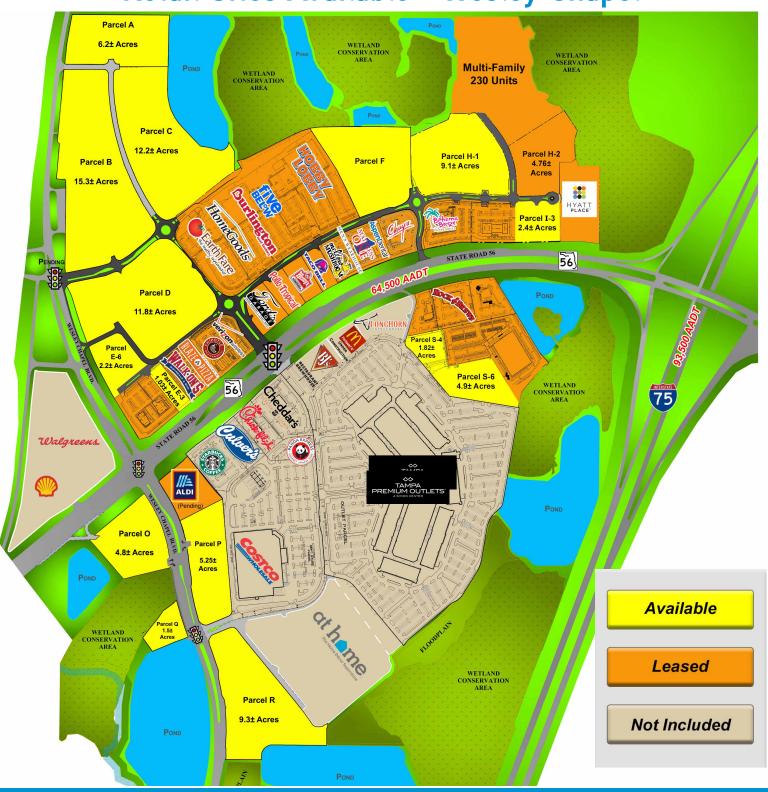

## Cypress Creek Town Center

# Cypress Creek Town Center

### SR 56 & Wesley Chapel Blvd | Wesley Chapel | Pasco County