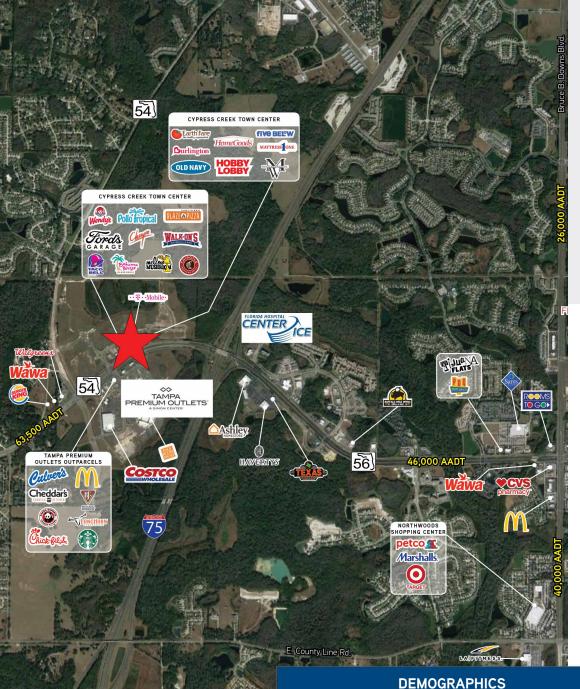

## Cypress Creek Town Center

# Cypress Creek Town Center

### SR 56 & Wesley Chapel Blvd | Wesley Chapel | Pasco County