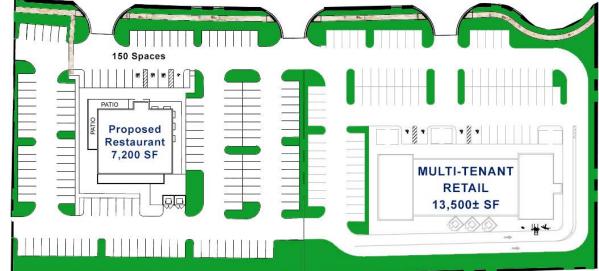

Contact us:

SITE PLAN

## FEATURES

- Proposed street retail building
- Up to 13,000± SF available
- Average household income of \$97,224 within 5 miles
- 64,500 cars per day on State Road 56
- Join Chuy's, Bahama Breeze, Mellow Mushroom, Aspen Dental and more