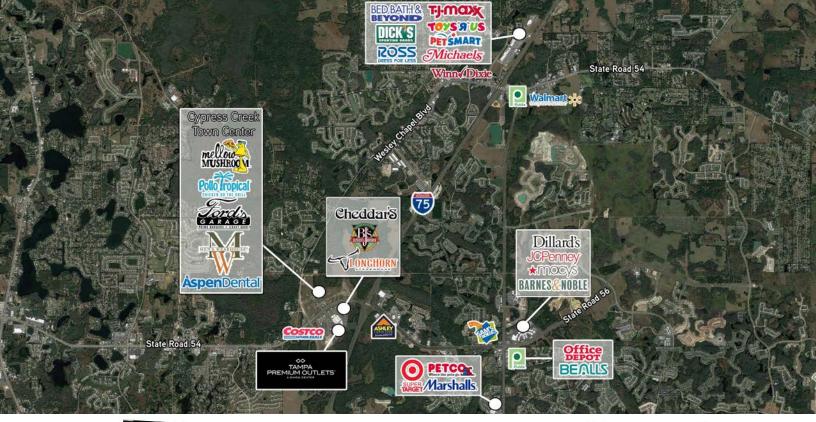

# Cypress Creek Town Center

## State Road 56 & Wesley Chapel Blvd | Wesley Chapel | FL 33545

## FEATURES

- Proposed street retail building
- Up to 13,000± SF available
- Average household income of \$97,224 within 5 miles
- 64,500 cars per day on State Road 56
- Join Chuy's, Bahama Breeze, Mellow Mushroom, Aspen Dental and more