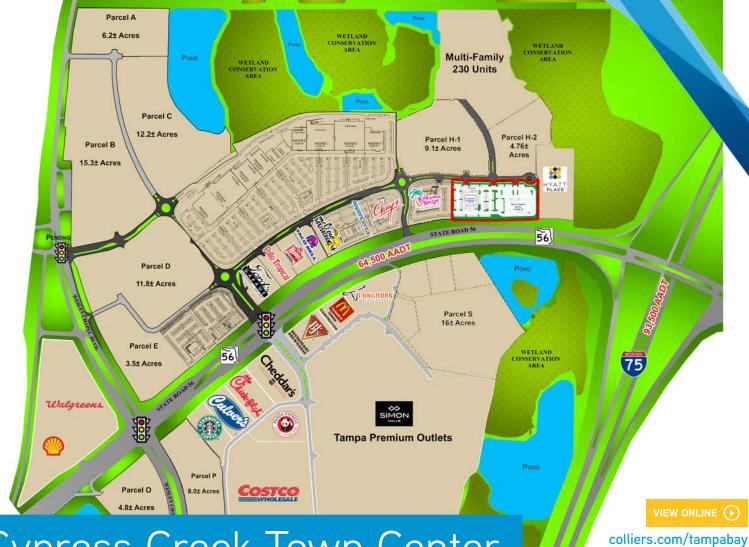

# Cypress Creek Town Center

## State Road 56 & Wesley Chapel Blvd | Wesley Chapel | FL 33545

## FEATURES

- Proposed street retail building
- Up to 13,000± SF available
- Average household income of \$97,224 within 5 miles
- 64,500 cars per day on State Road 56
- Join Chuy's, Bahama Breeze, Mellow Mushroom, Aspen Dental and more