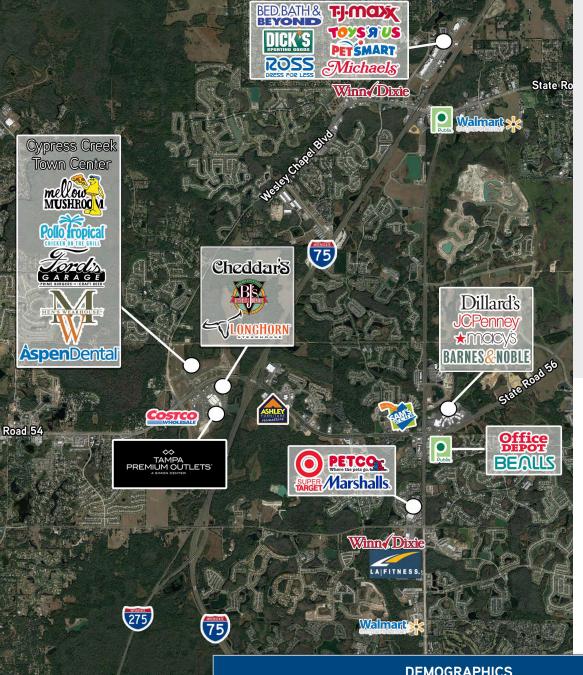

# Cypress Creek Town Center

SR 56 & Wesley Chapel Blvd, Wesley Chapel, FL 33545 - Pasco County