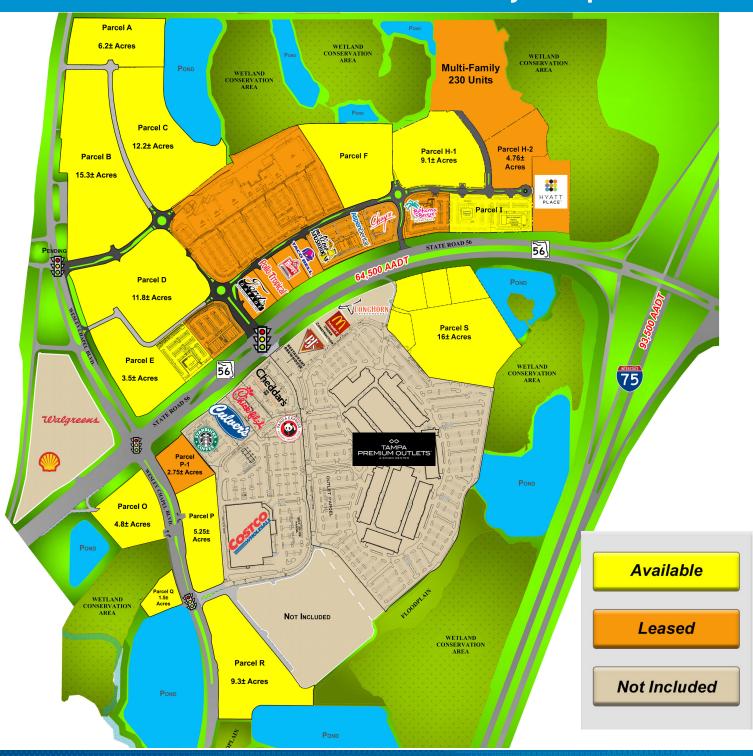

> Sites and Outparcels Available for Ground Lease

| Bemound Theo       |           |           |          |          |
|--------------------|-----------|-----------|----------|----------|
|                    | 10 Min DT | 15 Min DT | 5 Miles  | 7 Miles  |
| Total Population   | 65,755    | 259,690   | 104,888  | 191,767  |
| Daytime Population | 24,078    | 80,334    | 33,753   | 49,200   |
| Avg. HH Income     | \$92,535  | \$82,689  | \$97,224 | \$99,224 |
| Median Age         | 38.2      | 35.8      | 38.0     | 37.6     |