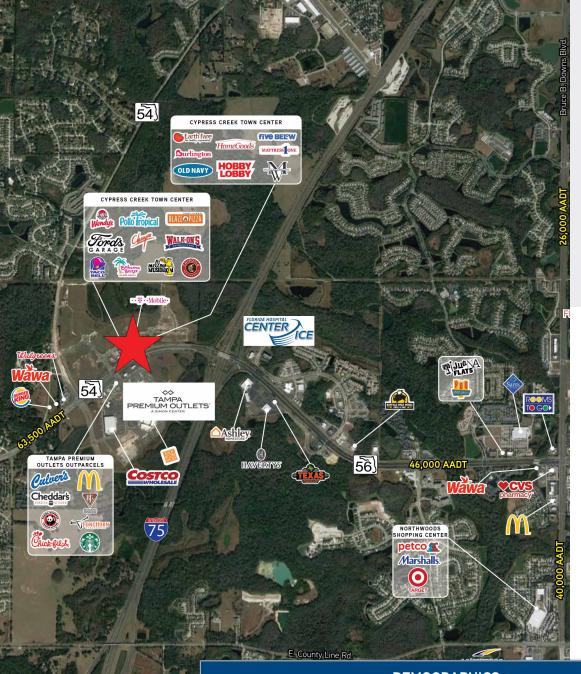

## Cypress Creek Town Center

STATE ROAD 56 & WESLEY CHAPEL BLVD, WESLEY CHAPEL, FL 33545 PASCO COUNTY

# Cypress Creek Town Center

### SR 56 & Wesley Chapel Blvd | Wesley Chapel | Pasco County