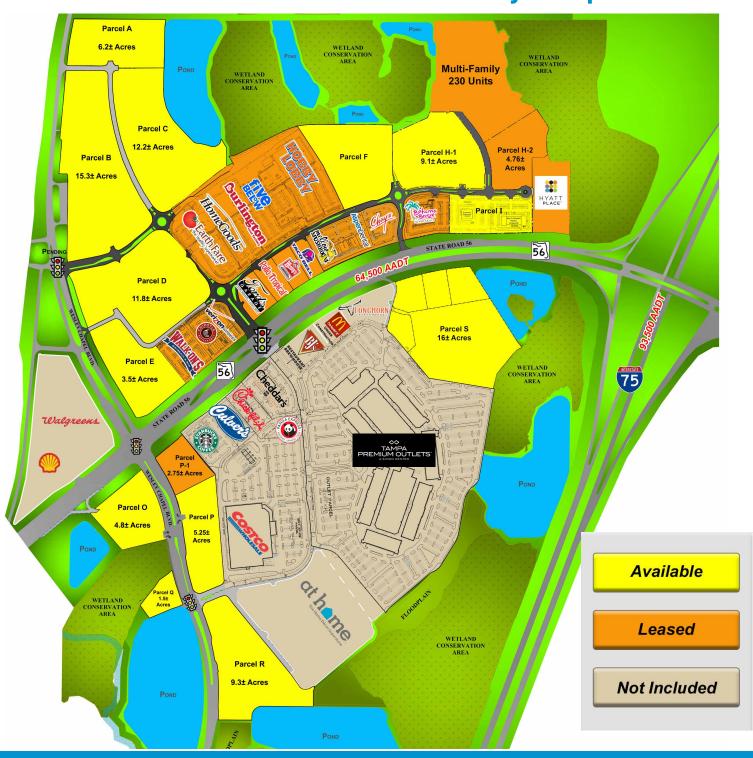

## Cypress Creek Town Center

STATE ROAD 56 & WESLEY CHAPEL BLVD, WESLEY CHAPEL, FL 33545 PASCO COUNTY

# Cypress Creek Town Center

### SR 56 & Wesley Chapel Blvd | Wesley Chapel | Pasco County

#### Contact Us

LISA McCAFFREY
Executive Managing Director
Retail Services
+1 813 871 8519
lisa.mccaffrey@colliers.com

Sites and
Outparcels
Available
for Ground
Lease

| DEMOGRAPHICS       |           |           |          |          |
|--------------------|-----------|-----------|----------|----------|
|                    | 10 Min DT | 15 Min DT | 5 Miles  | 7 Miles  |
| Total Population   | 65,755    | 259,690   | 104,888  | 191,767  |
| Daytime Population | 24,078    | 80,334    | 33,753   | 49,200   |
| Avg. HH Income     | \$92,535  | \$82,689  | \$97,224 | \$99,224 |
| Median Age         | 38.2      | 35.8      | 38.0     | 37.6     |