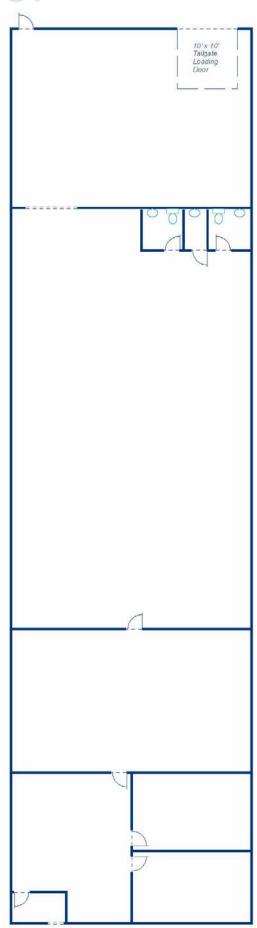

## > Data Sheet

5,960 Square Feet 1 Keystone Avenue, Unit 300 Cherry Hill Business Park Cherry Hill Twp, Camden County, New Jersey

**DESCRIPTION:** One (1) story warehouse/flex facility containing approximately 61,823 square

feet.

**UNIT SIZE:** Office: 1,960 square feet.

Warehouse: 4,000 square feet Total: 5,960 square feet

**CONSTRUCTION:** Brick and steel.

**CEILING HEIGHTS:** Warehouse: 16' to the underside of the main bar joist.

**LOADING FACILITIES:** One (1) manually operated 10' X 10' metal overhead tailgate door with dock

bumpers.

**HVAC:** Office Area: Office area is heated and air-conditioned by rooftop combination

units.

Warehouse: Warehouse is heated and air-conditioned by rooftop combination

units.

**LIGHTING:** Office Area: Fluorescent throughout.

Warehouse: Fluorescent throughout.

Exterior: Building-mounted flood lights.

**TOILET FACILITIES:** One (1) women's facility containing one (1) toilet and two (2)

sinks.

One (1) men's facility containing one (1) toilet, one (1) urinal and

one (1) sink.

Warehouse: None.

**ELECTRIC SERVICE:** Amperage to be confirmed. 3-phase. Service provided by PSE&G.