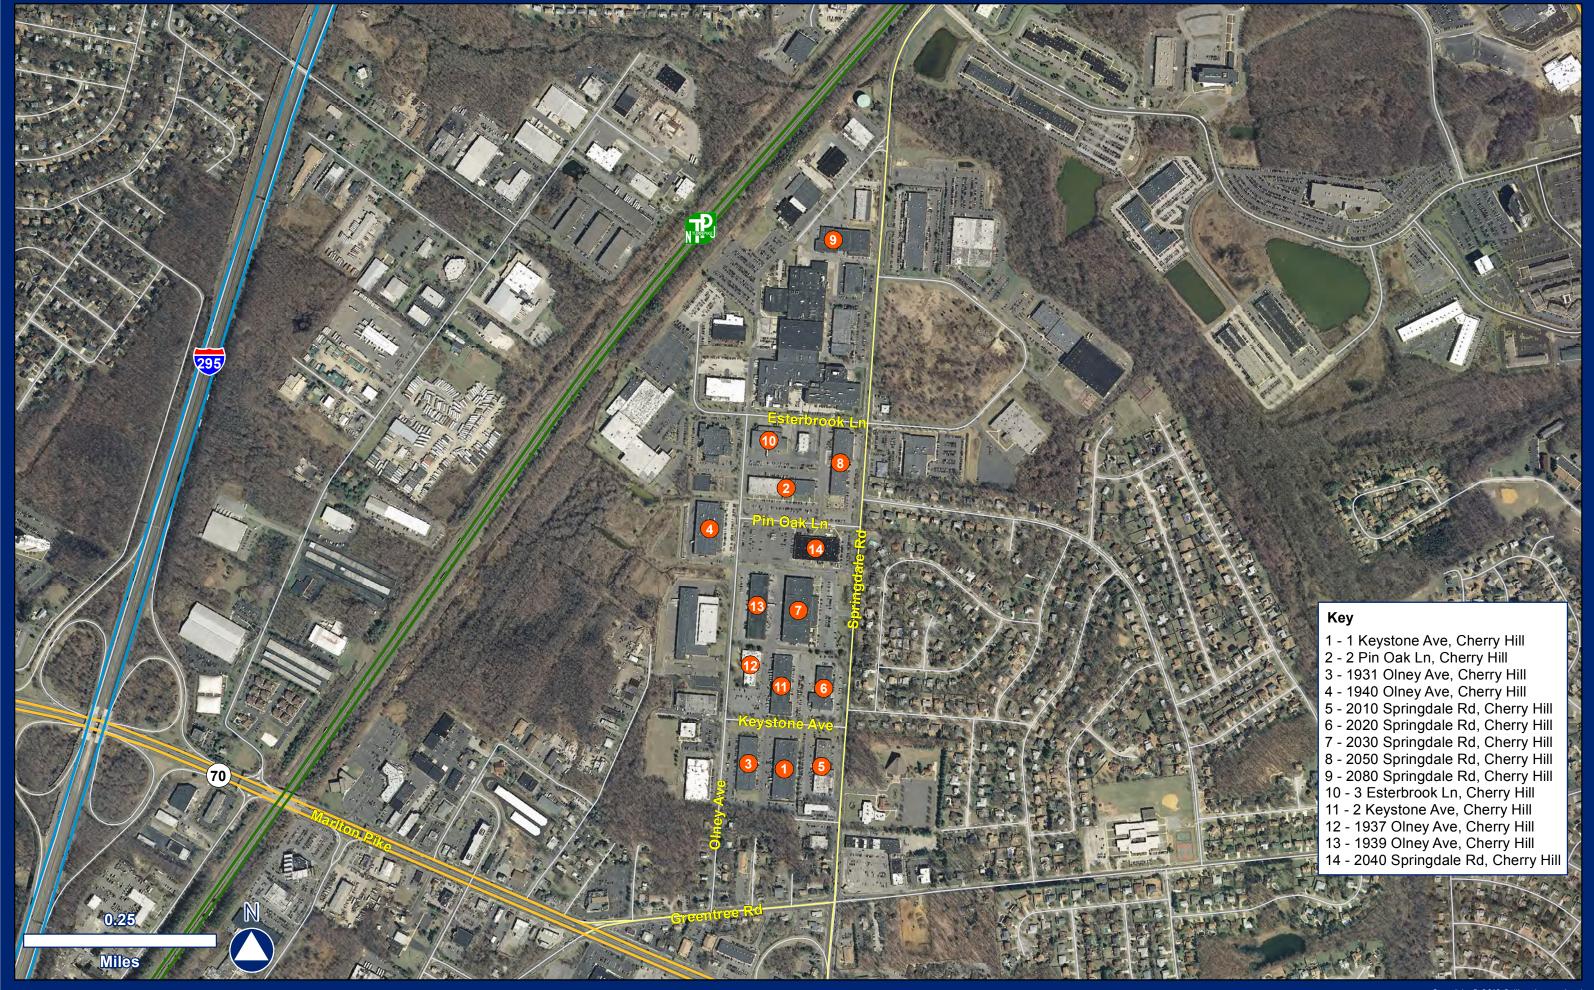

**ZONING:** IR (Industrial Restricted)

**LOCATION:** Located in the Cherry Hill Business Park. Direct access from Springdale Road.

Minutes from interchange 34 of I-295; Provides excellent access to Route 70.

Close proximity to Route 73 and NJ Turnpike.

**ABOUT THE OWNERSHIP:** Endurance Real Estate Group is a diversified regional real estate company focusing on the creation, development and management of quality real estate projects in the Mid-Atlantic States for both our tenants and investors. Endurance owns and operates more than 4 million square feet in the Philadelphia MSA. Endurance has a strong commitment to providing quality facilities and flexibility to serve the diverse mix of tenants, regardless of the size, and has attracted a clientele composed of local, national and international corporations. Endurance's expertise extends to site selection, financial analysis, acquisition, development, construction oversight, asset management, property management and investor reporting.