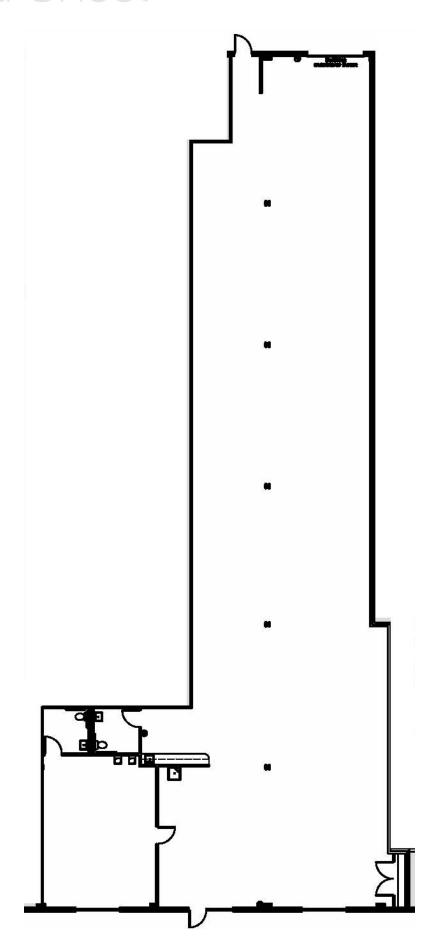

## > Data Sheet

6,200 Square Feet 1 Keystone Avenue, Unit 500 Cherry Hill Business Park Cherry Hill Twp, Camden County, New Jersey

**DESCRIPTION:** One (1) story warehouse/flex facility containing approximately 61,823 square

feet.

**UNIT SIZE:** Office: 680 square feet

Warehouse: 5,520 square feet Total: 6,200 square feet

**CONSTRUCTION:** Brick and steel.

**CEILING HEIGHTS:** Warehouse: 16' to the underside of the main bar joist.

**LOADING FACILITIES:** One (1) manually operated 10' X 10' metal overhead tailgate door with dock

bumpers.

**HVAC:** Office Area: Office area is heated and air-conditioned by rooftop combination

units.

Warehouse: Warehouse is heated and air-conditioned by rooftop combination

units.

LIGHTING: Office Area: Fluorescent throughout.

Warehouse: Fluorescent throughout.

Exterior: Building-mounted flood lights.

**TOILET FACILITIES:** One (1) women's facility containing one (1) toilet and two (2)

sinks.

One (1) men's facility containing one (1) toilet, one (1) urinal and

one (1) sink.

Warehouse: None.

**ELECTRIC SERVICE:** Amperage to be confirmed. 3-phase. Service provided by PSE&G.