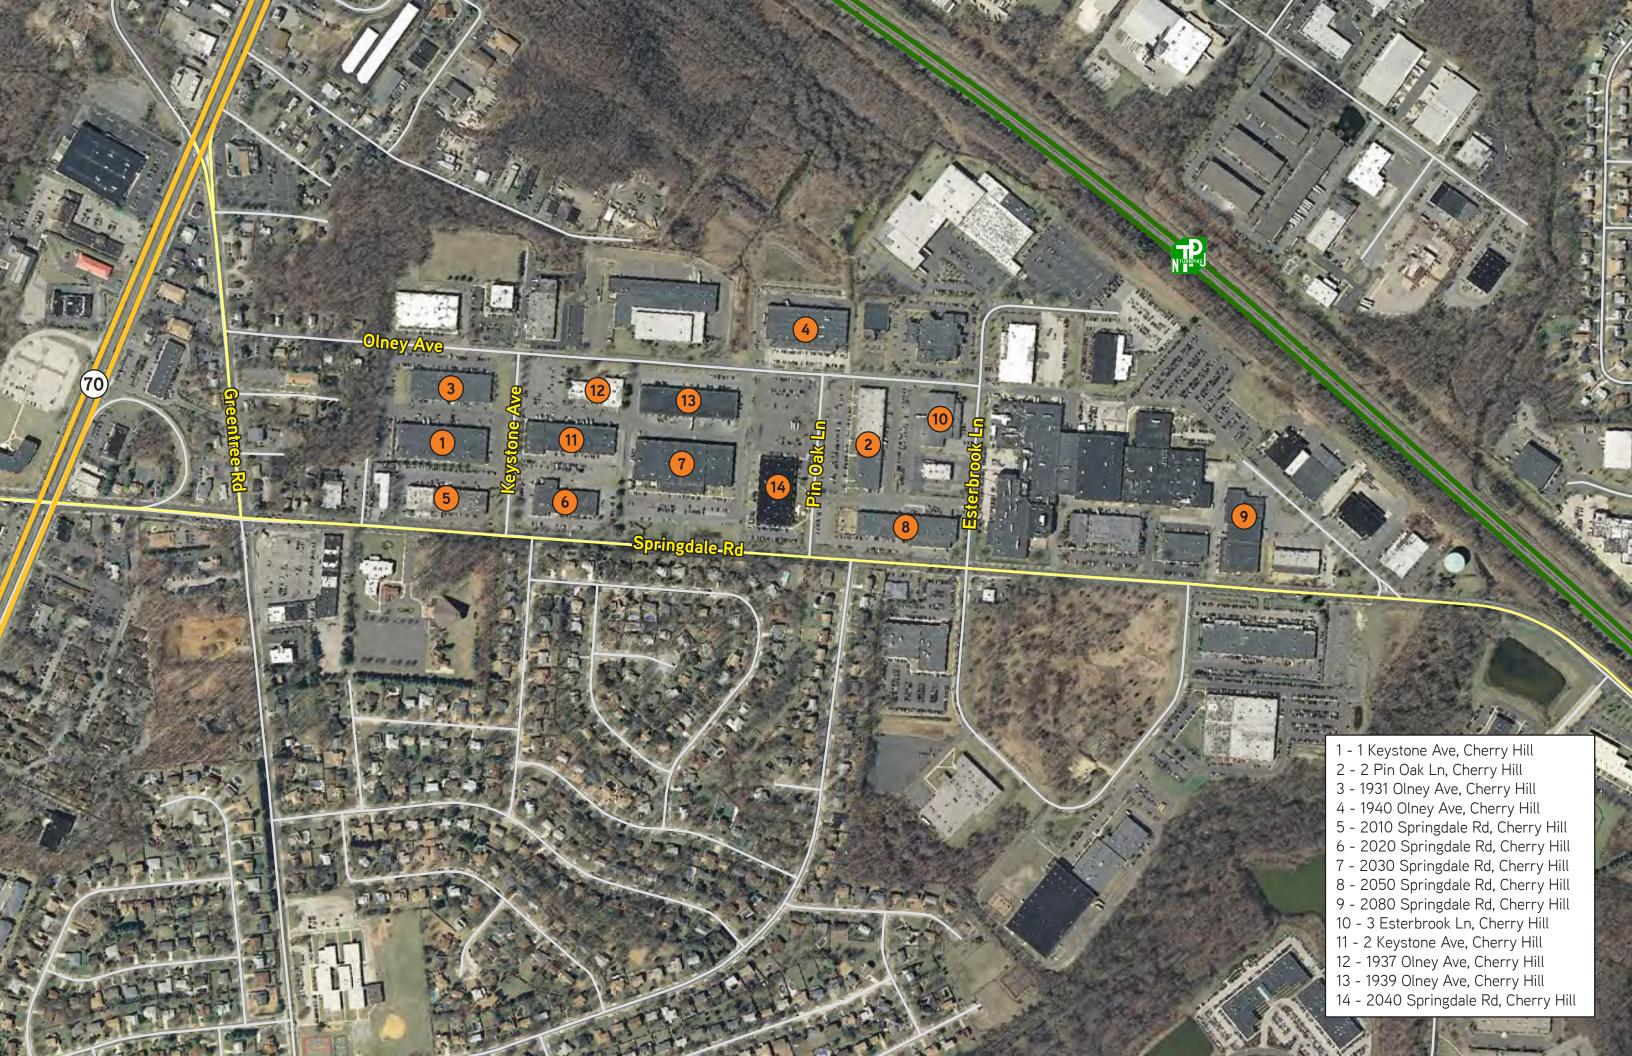

**ZONING:** IR (Industrial Restricted)

**LOCATION:** Located in the Cherry Hill Business Park. Direct access from Springdale Road.

Minutes from interchange 34 of I-295; Provides excellent access to Route 70.

Close proximity to Route 73 and NJ Turnpike.

**ABOUT THE OWNERSHIP:** Endurance Real Estate Group is a diversified regional real estate company focusing on the creation, development and management of quality real estate projects in the Mid-Atlantic States for both our tenants and investors. Endurance owns and operates more than 4 million square feet in the Philadelphia MSA. Endurance has a strong commitment to providing quality facilities and flexibility to serve the diverse mix of tenants, regardless of the size, and has attracted a clientele composed of local, national and international corporations. Endurance's expertise extends to site selection, financial analysis, acquisition, development, construction oversight, asset management, property management and investor reporting.