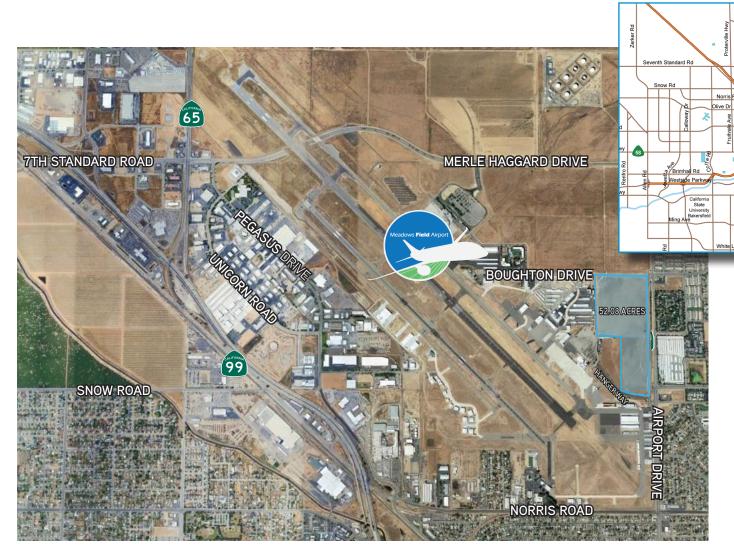

# FOR SALE > 52.08 ACRES UNDEVELOPED M-1-PDH INDUSTRIAL LAND LOCATION MAP

52.08 ACRES

COLLIERS INTERNATIONAL 10000 Stockdale Highway, Suite 102 Bakersfield, CA 93311 www.colliers.com/bakersfield

52.08 ACRES

**SWC of Airport Drive and Boughton Drive** is located in North Bakersfield, County of Kern, at the southwest corner of Airport Drive and Boughton Drive. Conveniently near Bakersfield's new \$16 million dollar William Thomas International Airport Terminal. Existing businesses in close proximity include: Schlumberger, Pape'Kenworth, Kelly Pipe, Key Energy, Advanced Industrial Services, Gazelle Transportation, KimRay Inc., Cognito Motorsports, Associated Builders and Contractors, Western Veg Produce and Car Quest.

#### **HIGHLIGHTS**

- > Approximately 52.08 acres of undeveloped industrial land
- > Zoning M-1-PDH, County of Kern, (Light Manufacturing/Precise Development/ Height Limitation)
- > APN Numbers: 492-010-13 & 17
- > Access: Freeway access via Airport Drive and Merle Haggard Drive