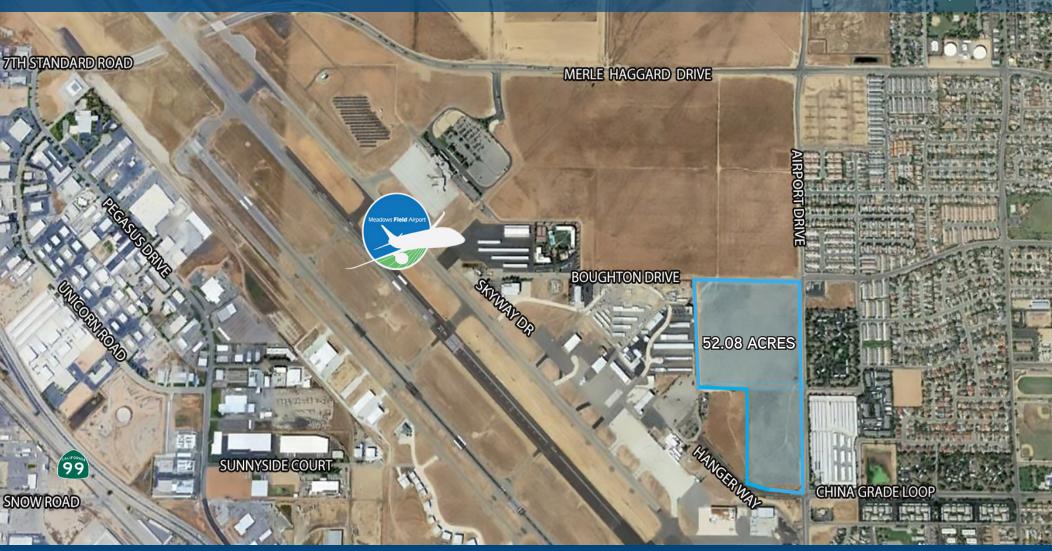

COLLIERS INTERNATIONAL 10000 Stockdale Highway, Suite 102 Bakersfield, CA 93311 www.colliers.com/bakersfield

52.08 ACRES

**SWC of Airport Drive and Boughton Drive** is located in North Bakersfield, County of Kern, at the southwest corner of Airport Drive and Boughton Drive. Conveniently near Bakersfield's new \$16 million dollar William Thomas International Airport Terminal. Existing businesses in close proximity include: Schlumberger, Pape'Kenworth, Kelly Pipe, Key Energy, Advanced Industrial Services, Gazelle Transportation, KimRay Inc., Cognito Motorsports, Associated Builders and Contractors, Western Veg Produce and Car Quest.

#### **HIGHLIGHTS**

- > Approximately 52.08 acres of undeveloped industrial land
- > Zoning M-1-PDH, County of Kern, (Light Manufacturing/Precise Development/ Height Limitation)
- > APN Numbers: 492-010-13 & 17
- > Access: Freeway access via Airport Drive and Merle Haggard Drive