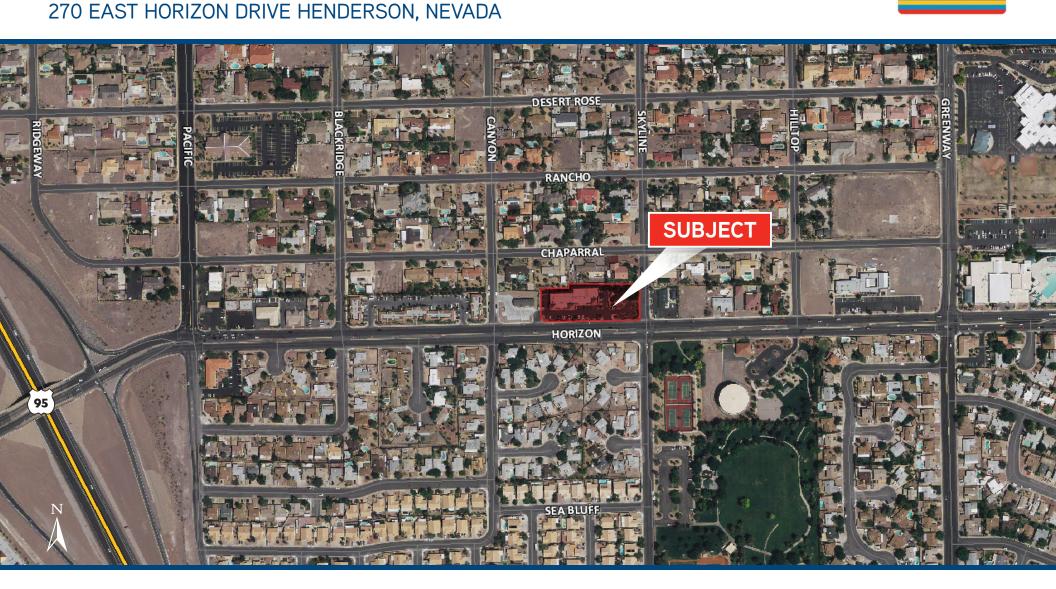

#### **PROPERTY OVERVIEW**

Golden Horizon Center is located along Horizon Drive east of Highway 95 in Henderson, Nevada. This retail strip center offers tenants great visibility and easy access. The building offers a high end image with convenient parking allowing professional office users retail exposure. Golden Horizon Center was built with a red brick façade and glass store fronts giving the building a distinct feel.