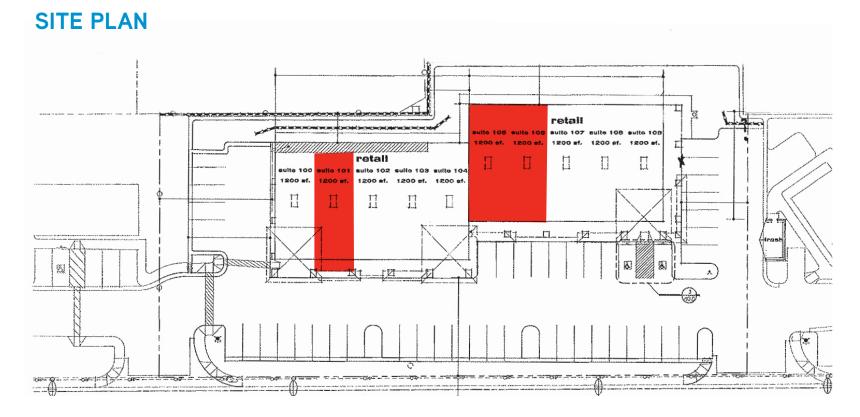

| SUITE 101     | ±1,200 SF       | Former Dog Groomer      |
|---------------|-----------------|-------------------------|
| SUITE 105-106 | ±1,800 - ±2,400 | Built Out Dental Office |

= AVAILABLE

For more information, please contact: