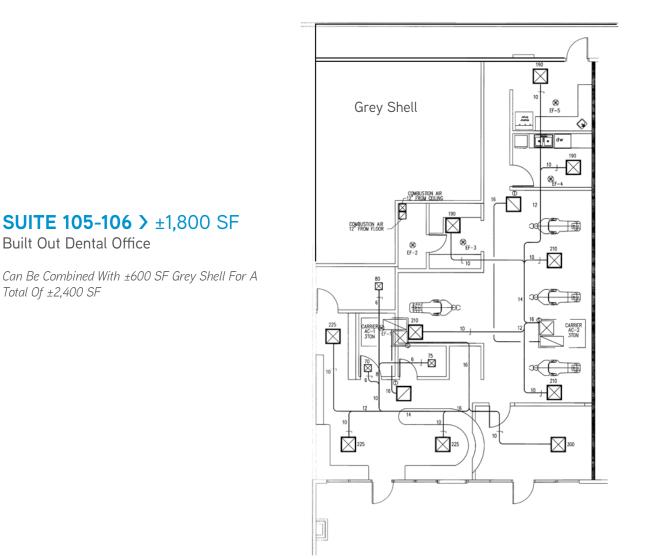

| SUITE 101     | ±1,200 SF       | Former Dog Groomer      |
|---------------|-----------------|-------------------------|
| SUITE 105-106 | ±1,800 - ±2,400 | Built Out Dental Office |

= AVAILABLE

For more information, please contact:

#### PHILLIP DUNNING, CCIM

+1 702 836 3766 phillip.dunning@colliers.com 3960 Howard Hughes Parkway, Suite 150 Las Vegas, NV 89169 T +1 702 735 5700 www.colliers.com/lasvegas

Total Of ±2,400 SF

For more information, please contact: