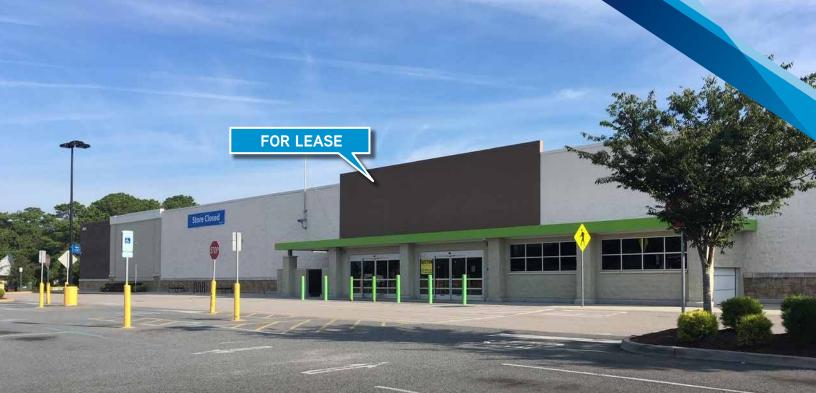

# Now Available!

FOR LEASE | Former Grocery Store - Store #6574 2864 Virginia Beach Boulevard | Virginia Beach, VA 23452

## PROPERTY SUMMARY & PHOTOS

PROPERTY DESCRIPTION: The subject property is part of Market Square Shopping Center which is located at the signalized intersection of Virginia Beach Boulevard and North Lynnhaven Road in Virginia Beach, VA. The site is located immediately next to Hobby Lobby and OneLife Fitness. The property is located between Hilltop and Town Center.

- BUILDING SIZE: 41,176 SF
- TOTAL LOT SIZE: 3.84 acres
- LEASE RATE: \*Contact Agent for pricing
- TRAFFIC COUNTS: 29,822 VPD (Virginia Beach Blvd)
  - CO-TENANTS: Hobby Lobby, OneLife Fitness, First Watch, Valvoline
    - SIGNAGE: Monument signage available
      - LOAD: Two (2) dock level loading doors
- CLEAR CEILING HEIGHTS: First column line 12 ft, 3" Second column line - 11 ft, 1"