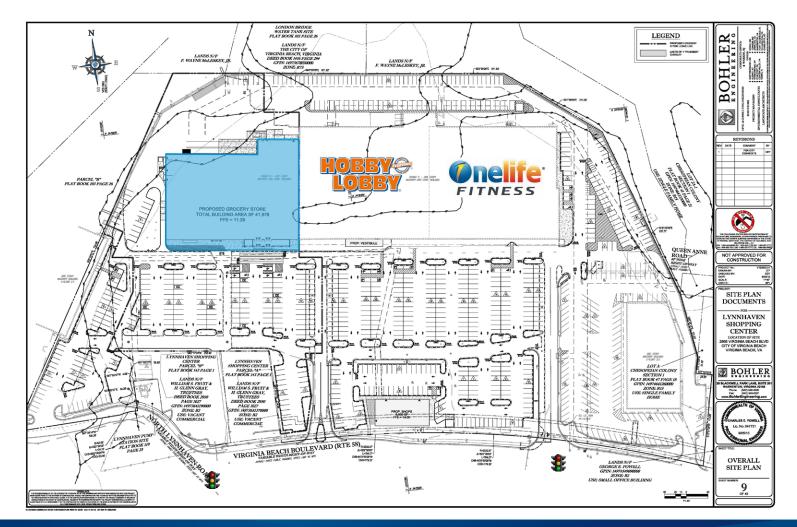

## AERIAL VIEW & SITE PLAN

## PROPERTY SUMMARY & PHOTOS

PROPERTY DESCRIPTION: The subject property is part of Market Square Shopping Center which is located at the signalized intersection of Virginia Beach Boulevard and North Lynnhaven Road in Virginia Beach, VA. The site is located immediately next to Hobby Lobby and OneLife Fitness. The property is located between Hilltop and Town Center.

- BUILDING SIZE: 41,176 SF
- TOTAL LOT SIZE: 3.84 acres
- LEASE RATE: \*Contact Agent for pricing
- TRAFFIC COUNTS: 29,822 VPD (Virginia Beach Blvd)
  - CO-TENANTS: Hobby Lobby, OneLife Fitness, First Watch, Valvoline
    - SIGNAGE: Monument signage available
      - LOAD: Two (2) dock level loading doors
- CLEAR CEILING HEIGHTS: First column line 12 ft, 3" Second column line - 11 ft, 1"