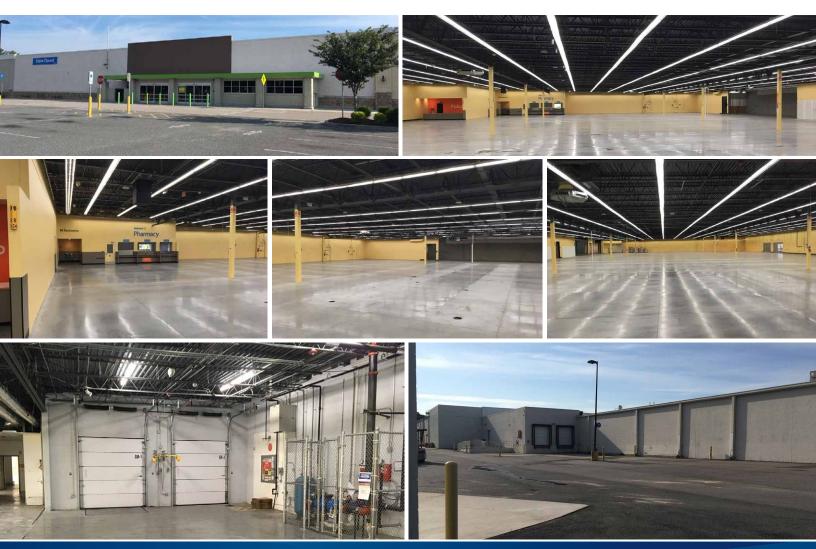

## PROPERTY SUMMARY & PHOTOS

PROPERTY DESCRIPTION: The subject property is part of Market Square Shopping Center which is located at the signalized intersection of Virginia Beach Boulevard and North Lynnhaven Road in Virginia Beach, VA. The site is located immediately next to Hobby Lobby and OneLife Fitness. The property is located between Hilltop and Town Center.

- BUILDING SIZE: 41,176 SF
- TOTAL LOT SIZE: 3.84 acres
- LEASE RATE: \*Contact Agent for pricing
- TRAFFIC COUNTS: 29,822 VPD (Virginia Beach Blvd)
  - CO-TENANTS: Hobby Lobby, OneLife Fitness, First Watch, Valvoline
    - SIGNAGE: Monument signage available
      - LOAD: Two (2) dock level loading doors
- CLEAR CEILING HEIGHTS: First column line 12 ft, 3" Second column line - 11 ft, 1"

BUILDING DEPTH: 158 ft