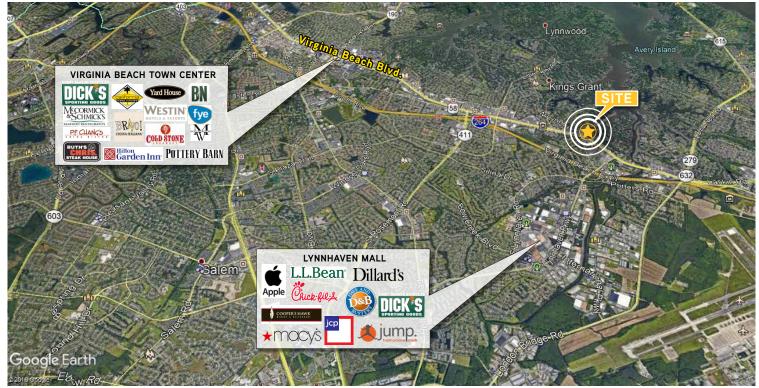

## AERIAL VIEW & SITE PLAN

## PROPERTY SUMMARY & PHOTOS

PROPERTY DESCRIPTION: The subject property is part of Market Square Shopping Center which is located at the signalized intersection of Virginia Beach Boulevard and North Lynnhaven Road in Virginia Beach, VA. The site is located immediately next to Hobby Lobby and OneLife Fitness. The property is located between Hilltop and Town Center.