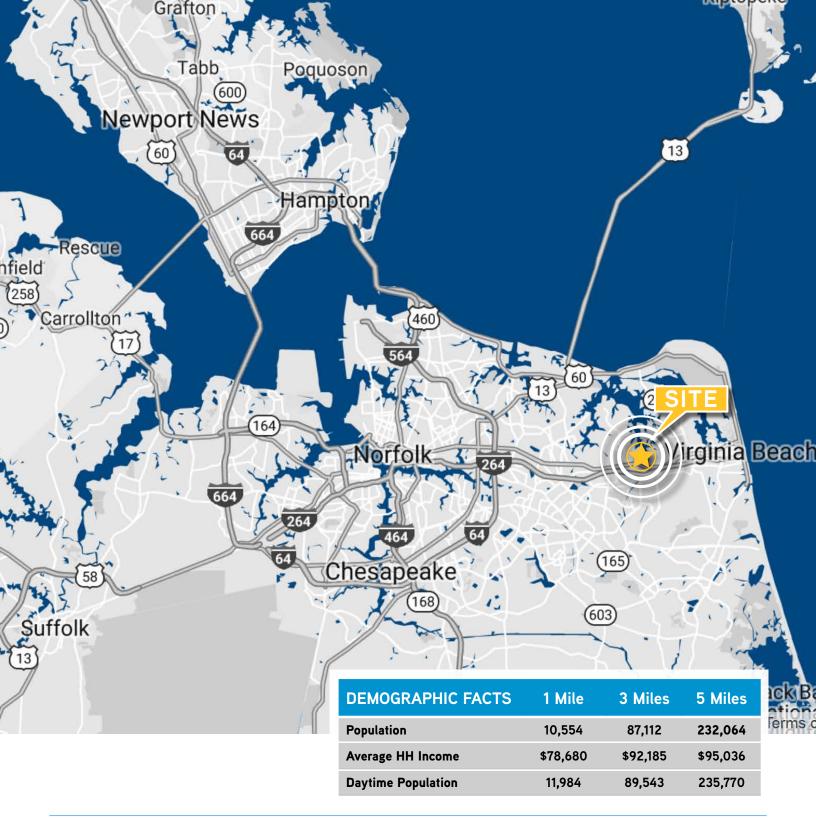

## AERIAL VIEW & SITE PLAN

## PROPERTY SUMMARY & PHOTOS

PROPERTY DESCRIPTION: The subject property is part of Market Square Shopping Center which is located at the signalized intersection of Virginia Beach Boulevard and North Lynnhaven Road in Virginia Beach, VA. The site is located immediately next to Hobby Lobby and OneLife Fitness. The property is located between Hilltop and Town Center.