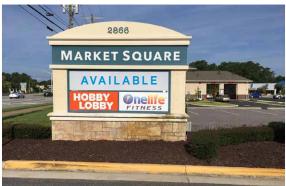

## PROPERTY SUMMARY & PHOTOS

PROPERTY DESCRIPTION: The subject property is part of Market Square Shopping Center which is located at the signalized intersection of Virginia Beach Boulevard and North Lynnhaven Road in Virginia Beach, VA. The site is located immediately next to Hobby Lobby and OneLife Fitness. The property is located between Hilltop and Town Center.

- BUILDING SIZE: 41,176 SF
- TOTAL LOT SIZE: 3.84 acres
- LEASE RATE: \*Contact Agent for pricing
- TRAFFIC COUNTS: 29,822 VPD (Virginia Beach Blvd)
  - CO-TENANTS: Hobby Lobby, OneLife Fitness, First Watch, Valvoline
    - SIGNAGE: Monument signage available
      - LOAD: Two (2) dock level loading doors
- CLEAR CEILING HEIGHTS: First column line 12 ft, 3" Second column line - 11 ft, 1"