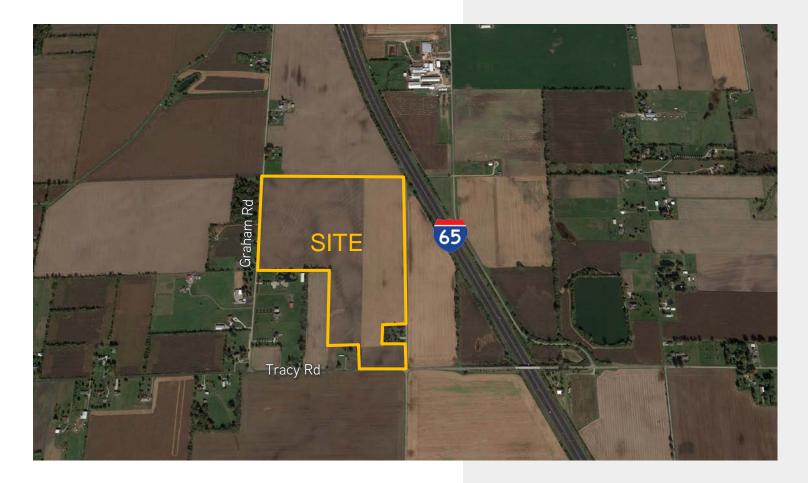

# 90 Acres at Graham Rd & Tracy Rd

WHITELAND, IN

## **Property Highlights**

- > ± 90 acres available for sale
- Located between Worthsville Road and Tracy Road, adjacent to I-65 in Whiteland
- > Continued job growth and investment in Johnson County
- > Clark Pleasant Community School System
- > Whiteland provides small town community feel with big city amenities nearby in Greenwood and greater Indianapolis
- > Johnson County population jumped 31.9% from 2000 to 2016
- > Easy access to I-65 via new Worthsville Road interchange