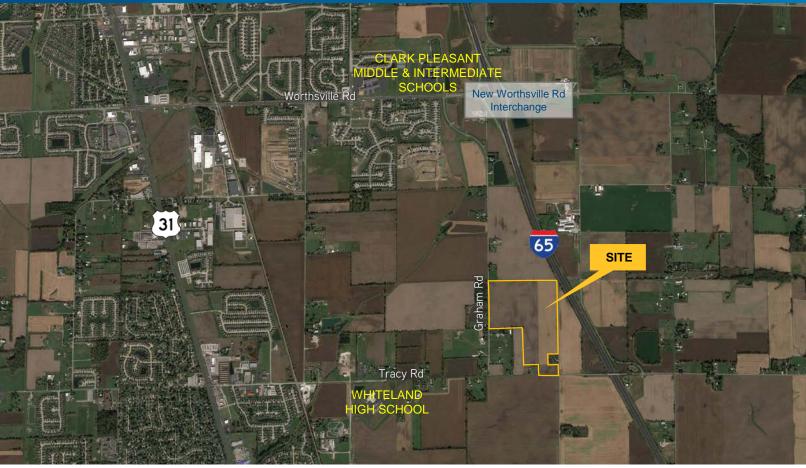

# 90 Acres at Graham Rd & Tracy Rd

WHITELAND, IN

## **Property Highlights**

- > ± 90 acres available for sale
- Located between Worthsville Road and Tracy Road, adjacent to I-65 in Whiteland
- > Continued job growth and investment in Johnson County
- > Clark Pleasant Community School System
- > Whiteland provides small town community feel with big city amenities nearby in Greenwood and greater Indianapolis
- > Johnson County population jumped 31.9% from 2000 to 2016
- > Easy access to I-65 via new Worthsville Road interchange