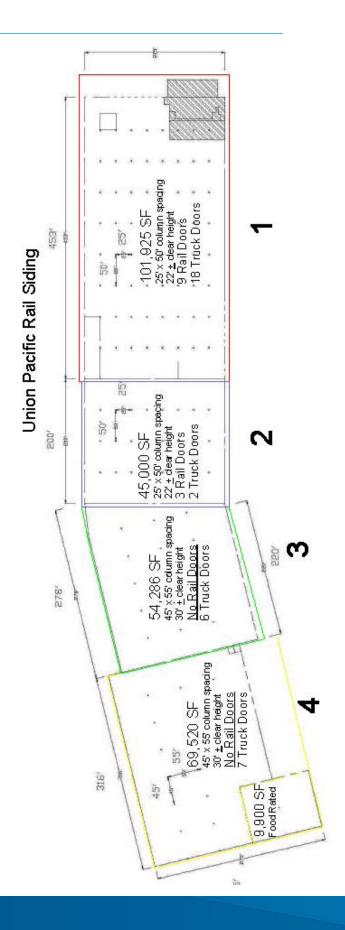

## Availability & Rate

Lease Rate: \$2.95/SF, NNN

Suite 1: 101,925 SF - 18 dock-high doors; Available in 90 days Suite 2: 45,000 SF - 22' clear height; 2 dock-high doors Suite 3: 54,286 SF - 4 dock-high Doors and 1 drive in Suite 4: 79,420 SF - 30' clear height; 9 dock-high doors

Max contiguous: 280,631 SF (entire building)

NNN Estimate: \$0.40/SF