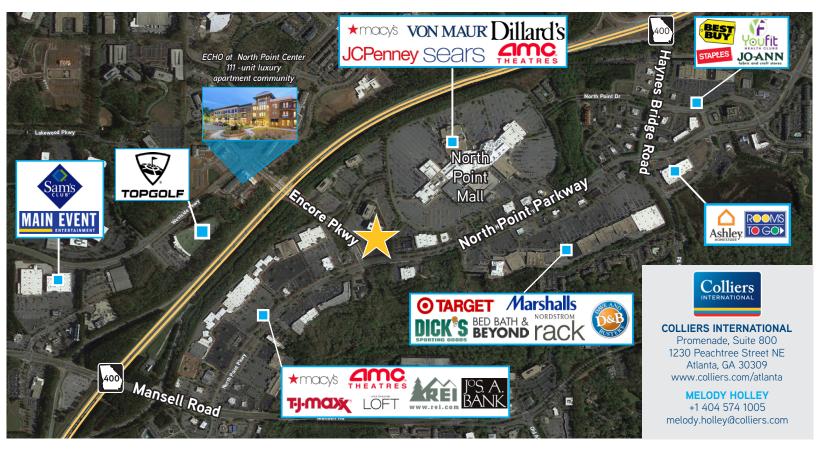

# North Point TRADE AREA

# ENCORE COMMONS

- Prime retail location in North Fulton County's major retail node; immediately adjacent to North Point Mall
- Part of Encore Commons, which is a 542K SF Class A office park and 17M SF of additional corporate office space within minutes of the center, plus 161,000+ daytime employees within a 5-mile radius
- Superior location offering convenient access to two exits of GA 400
- Surrounded by a dense population of 80,000+ with an average household income of \$103,000+ within a 3-mile radius

### TRAFFIC COUNTS

🚘 20,300 VPD

on Haynes Bridge Road at North Point Parkway on Mansell Road at North

Point Parkway

₩ 13,200 VPD

on Georgia State Route 400 at Haynes Bridge Road