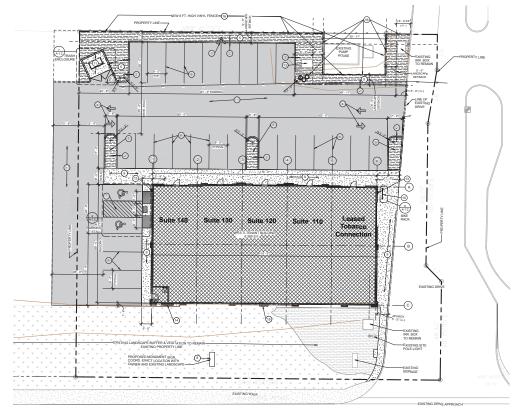

#### **SPACE AVAILABLE**

| Suite | Size      | Dimensions | Rate            |
|-------|-----------|------------|-----------------|
| 120   | ±1,276 SF | 22' x 58'  | \$19.00 PSF NNN |
| 130   | ±1,276 SF | 22' x 58'  | \$19.00 PSF NNN |
| 140   | ±1,276 SF | 22' x 58'  | \$21.00 PSF NNN |

#### **HIGHLIGHTS**

- » Great location near Overland and Eagle Rd with easy access to I-84
- » Suites provided with vanilla shell and ADA bathroom
- » Can combine suites for larger layout up to  $\pm 5,104$  SF
- » Additional Tenant Improvements negotiable