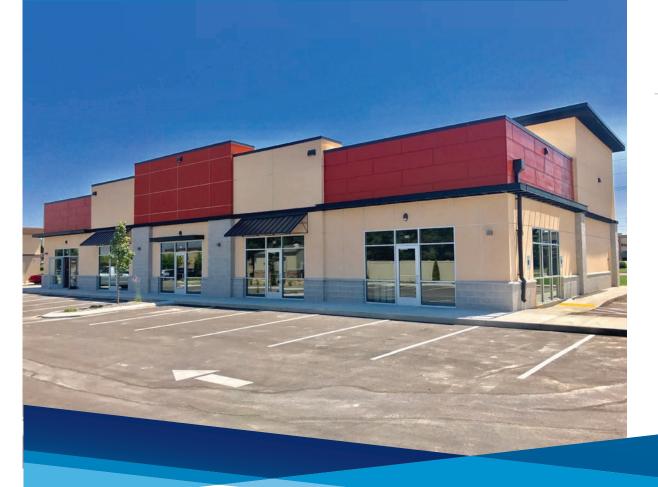

# FOR LEASE 2976 E OVERLAND ROAD EAGLE RD & OVERLAND RD | MERIDIAN, ID

#### PROPERTY INFORMATION

Property Type: Retail

**Building Size:** 6,380 SF

Land Size: 0.584 Acres

Parking: Ample

Lockbox: Call agent for combo

#### **HIGHLIGHTS**

- » Great location near Overland and Eagle Rd with easy access to I-84
- » Suites provided with vanilla shell and ADA bathroom
- » Can combine suites for larger layout up to  $\pm 5,104$  SF
- » Additional Tenant Improvements negotiable