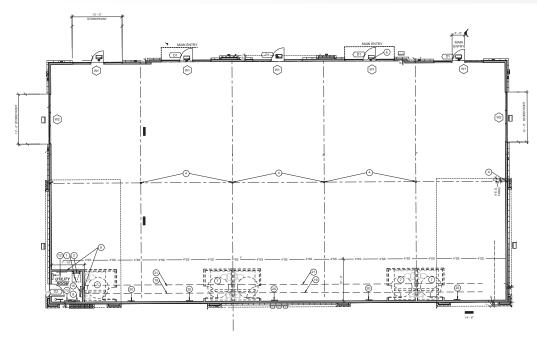

#### **SPACE AVAILABLE**

| Suite | Size      | Dimensions | Rate            |
|-------|-----------|------------|-----------------|
| 120   | ±1,276 SF | 22' x 58'  | \$19.00 PSF NNN |
| 130   | ±1,276 SF | 22' x 58'  | \$19.00 PSF NNN |
| 140   | ±1,276 SF | 22' x 58'  | \$21.00 PSF NNN |

#### **HIGHLIGHTS**

- » Great location near Overland and Eagle Rd with easy access to I-84
- » Suites provided with vanilla shell and ADA bathroom
- » Can combine suites for larger layout up to  $\pm 5,104$  SF
- » Additional Tenant Improvements negotiable