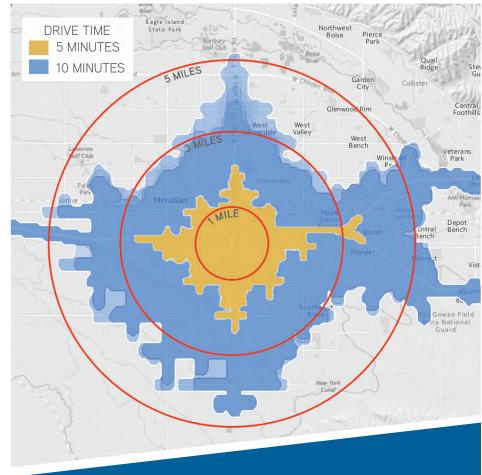

## 2976 E. OVERLAND ROAD

EAGLE RD & OVERLAND RD | MERIDIAN, ID

| Demographics                | 1 Mile    | 3 Miles   | 5 Miles   |
|-----------------------------|-----------|-----------|-----------|
| 2016 Estimated Population   | 5,927     | 69,994    | 202,052   |
| 2016 Est. Average HH Income | \$95,542  | \$80,356  | \$77,498  |
| 2016 Est. Median Home Value | \$235,515 | \$206,690 | \$200,097 |