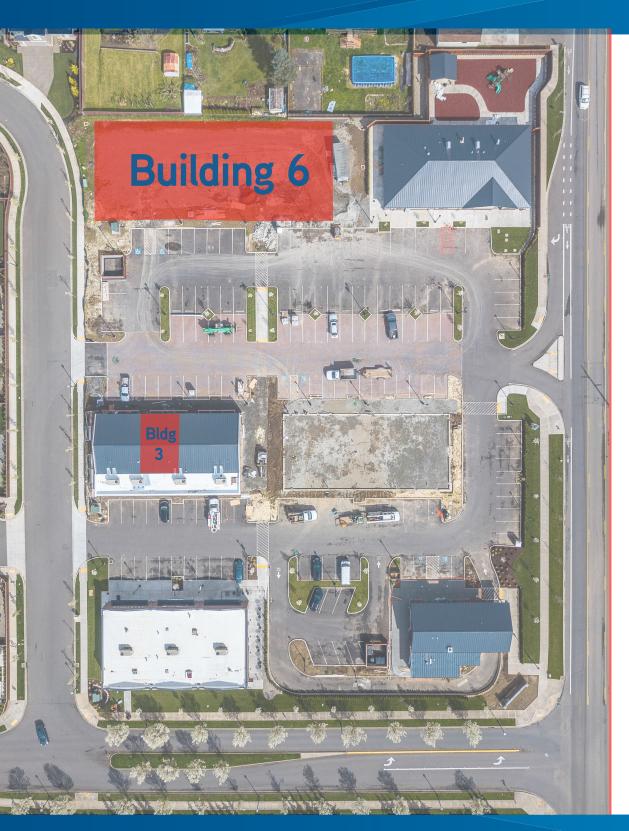

#### The Shops at Erickson Farms

10702 NW LAKESHORE AVE. | VANCOUVER, WA 98665

| Lease Availabilities |           |  |
|----------------------|-----------|--|
| Building 3           | 1,250 RSF |  |
| Building 6           | 9,500 RSF |  |
|                      |           |  |

Lease Rates \$23.50/RSF NNN \$5.50 NNNs (estimated)

Sale Opportunity Building 6 Build-to-Suit \$240/SF

Join these other great businesses including:

This document has been prepared by Colliers International for advertising and general information only. Colliers International makes no guarantees, representations or warranties of any kind, expressed or implied, regarding the information including, but not limited to, warranties of content, accuracy and reliability. Any interested party should undertake their own inquiries as to the accuracy of the information. Colliers International excludes unequivocally all inferred or implied terms, conditions and warranties arising out of this document and excludes all liability for loss and damages arising there from. This publication is the copyrighted property of Colliers International and/or its licensor(s). ©2017. All rights reserved.