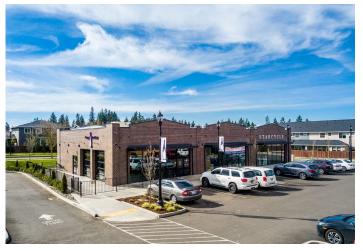

# The Shops at Erickson Farms

10702 NW LAKESHORE AVE. | VANCOUVER, WA 98665

# Brand new construction for retail, office or medical use

- 5.1/1000 SF parking ratio
- Great tenant mix
- Rare commercial space in Felida neighborhood
- Lease sizes ranging from 1,250 RSF to 9,500 RSF
- Lease Rates: \$23.50/RSF NNN (\$5.50 NNNs estimated)
- For Sale or Lease: BTS oportunity at Building 6. 9,500 SF warm shell available at \$240/SF
- 1- mile radius median household Income \$94,539

#### Vancouver's Newest Neighborhood Retail Center

This document has been prepared by Colliers International for advertising and general information only. Colliers International makes no guarantees, representations or warranties of any kind, expressed or implied, regarding the information including, but not limited to, warranties of content, accuracy and reliability. Any interested party should undertake their own inquiries as to the accuracy of the information. Colliers International excludes unequivocally all inferred or implied terms, conditions and warranties arising out of this document and excludes all liability for loss and damages arising there from. This publication is the copyrighted property of Colliers International and/or its licensor(s).