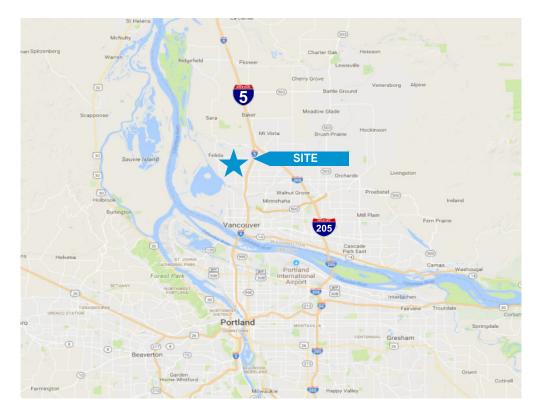

## The Shops at Erickson Farms

10702 NW LAKESHORE AVE. | VANCOUVER, WA 98665

#### DEMOGRAPHICS

| Description                     | 1 Mile    | 3 Mile   | 5 Mile   |
|---------------------------------|-----------|----------|----------|
| Population (Current)            | 9,742     | 54,433   | 129,512  |
| Population (5 Yr. Forecast)     | 10,643    | 59,064   | 119,405  |
| Percent Growth (5 Yr. Forecast) | 9.25%     | 8.51%    | 8.46%    |
| Households (Current)            | 3,438     | 20,676   | 46,268   |
| Household Percent Growth        | 9.19%     | 8.50%    | 8.42%    |
| Owner Occupied                  | 2,952     | 14,708   | 30,831   |
| Average Household Income        | \$112,559 | \$91,990 | \$86,325 |