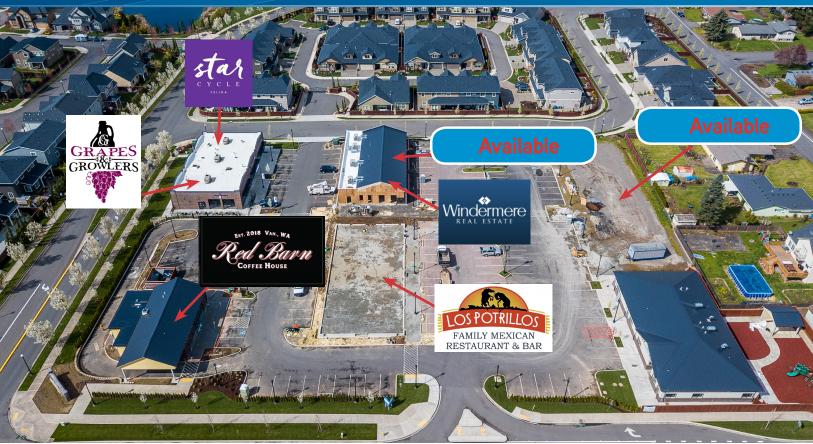

# Brand new construction for retail, office or medical use

- 5.1/1000 SF parking ratio
- Great tenant mix
- Rare commercial space in Felida neighborhood
- Lease sizes ranging from 1,250 RSF to 9,500 RSF
- Lease Rates: \$23.50/RSF NNN (\$5.50 NNNs estimated)
- For Sale or Lease: BTS oportunity at Building 6. 9,500 SF warm shell available at \$240/SF
- 1- mile radius median household Income \$94,539

Lease Rates \$23.50/RSF NNN \$5.50 NNNs (estimated)

Sale Opportunity Building 6 Build-to-Suit \$240/SF

Join these other great businesses including:

This document has been prepared by Colliers International for advertising and general information only. Colliers International makes no guarantees, representations or warranties of any kind, expressed or implied, regarding the information including, but not limited to, warranties of content, accuracy and reliability. Any interested party should undertake their own inquiries as to the accuracy of the information. Colliers International excludes unequivocally all inferred or implied terms, conditions and warranties arising out of this document and excludes all liability for loss and damages arising there from. This publication is the copyrighted property of Colliers International and/or its licensor(s). ©2017. All rights reserved.