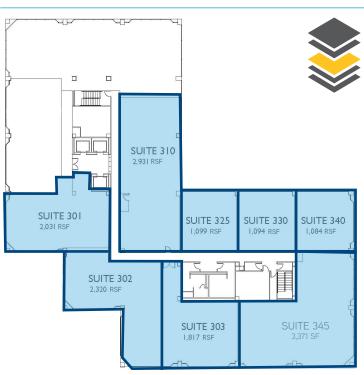

COLLIERS INTERNATIONAL
1 Allied Dr, Suite 1500
Little Rock, AR 72202
501 372 6161
www.colliers.com/arkansas

## KEY FEATURES/HIGHLIGHTS

- > Lease rate: \$14.00/SF full service
- > Underground parking available
- > After hours controlled access
- > Fiber optics available
- > Building amenities include: shops, restaurants, florist, banking and business services

TODD RICE, CCIM 501 372 6161 | 702 todd.rice@colliers.com

BRANDON ROGERS
501 372 6161 | 722
brandon.rogers@colliers.com

# PROPERTY MANAGER ALYSIA WELLS

501 374 6894 alysia.wells@colliers.com

### 2ND FLOOR PLAN

### 3RD FLOOR PLAN





#### 4TH FLOOR PLAN

## 5TH FLOOR PLAN





This document has been prepared by Colliers International for advertising and general information only. Colliers International makes no guarantees, representations or warranties of any kind, expressed or implied, regarding the information including, but not limited to, warranties of content, accuracy and reliability. Any interested party should undertake their own inquiries as to the accuracy of the information. Colliers International excludes unequivocally all inferred or implied terms, conditions and warranties arising out of this document and excludes all liability for loss and damages arising there from. This publication is the copyrighted property of Colliers International and/or its licensor(s). ©2016. All rights reserved.



**COLLIERS I