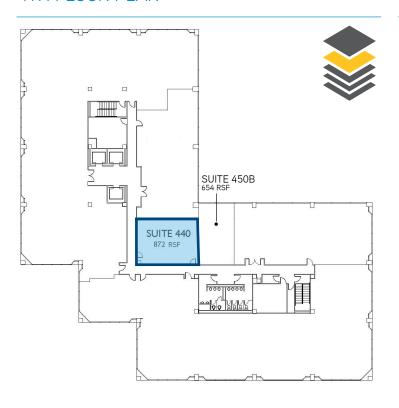

COLLIERS INTERNATIONAL
1 Allied Dr, Suite 1500
Little Rock, AR 72202
501 372 6161
www.colliers.com/arkansas

## KEY FEATURES/HIGHLIGHTS

- > Lease rate: \$14.00/SF full service
- > Underground parking available
- > After hours controlled access
- > Fiber optics available
- > Building amenities include: shops, restaurants, florist, banking and business services

TODD RICE, CCIM 501 372 6161 | 702 todd.rice@colliers.com

BRANDON ROGERS
501 372 6161 | 722
brandon.rogers@colliers.com

# PROPERTY MANAGER ALYSIA WELLS

501 374 6894 alysia.wells@colliers.com

### 2ND FLOOR PLAN

### 3RD FLOOR PLAN





#### 4TH FLOOR PLAN

## 5TH FLOOR PLAN





This document has been prepared by Colliers International for advertising and general information only. Colliers International makes no guarantees, representations or warranties of any kind, expressed or implied, regarding the information including, but not limited to, warranties of content, accuracy and reliability. Any interested party should undertake their own inquiries as to the accuracy of the information. Colliers International excludes unequivocally all inferred or implied terms, conditions and warranties arising out of this document and excludes all liability for loss and damages arising there from. This publication is the copyrighted property of Colliers International and/or its licensor(s). ©2016. All rights reserved.



**COLLIERS INTERNATIONAL** 

1 Allied Dr, Suite 1500 L