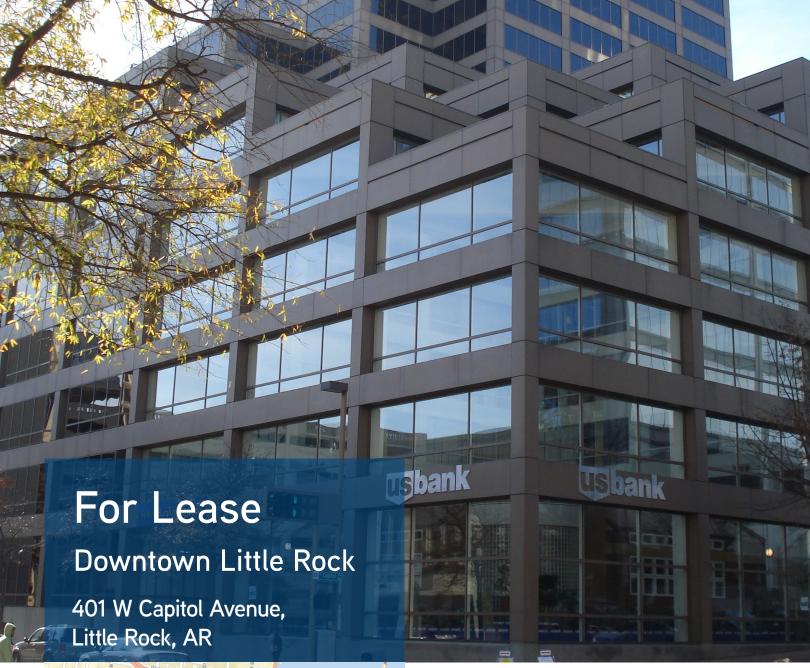

## KEY FEATURES/HIGHLIGHTS

- > Lease rate: \$14.00/SF full service
- > Underground parking available
- > After hours controlled access
- > Fiber optics available
- > Building amenities include: shops, restaurants, florist, banking and business services