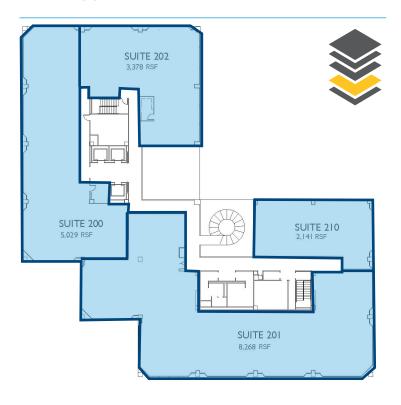

COLLIERS INTERNATIONAL
1 Allied Dr, Suite 1500
Little Rock, AR 72202
501 372 6161
www.colliers.com/arkansas

## KEY FEATURES/HIGHLIGHTS

- > Lease rate: \$14.00/SF full service
- > Underground parking available
- > After hours controlled access
- > Fiber optics available
- > Building amenities include: shops, restaurants, florist, banking and business services

TODD RICE, CCIM 501 372 6161 | 702 todd.rice@colliers.com

BRANDON ROGERS
501 372 6161 | 722
brandon.rogers@colliers.com

# PROPERTY MANAGER ALYSIA WELLS

501 374 6894 alysia.wells@colliers.com

### 2ND FLOOR PLAN

### 3RD FLOOR PLAN





#### 4TH FLOOR PLAN

## 5TH FLOOR PLAN





This document has been prepared by Colliers International for advertising and general information only. Colliers International makes no guarantees, representations or warranties of any kind, expressed or implied, regarding the information including, but not limited to, warranties of content, accuracy and reliability. Any interested party should undertake their own inquiries as to the accuracy of the information. Colliers International excludes unequivocally all inferred or implied terms, conditions and warranties arising out of this document and excludes all liability for loss and damages arising there from. This publication is the copyrighted property of Colliers International and/or its licensor(s). ©2016. All rights reserved.



**COLLIERS